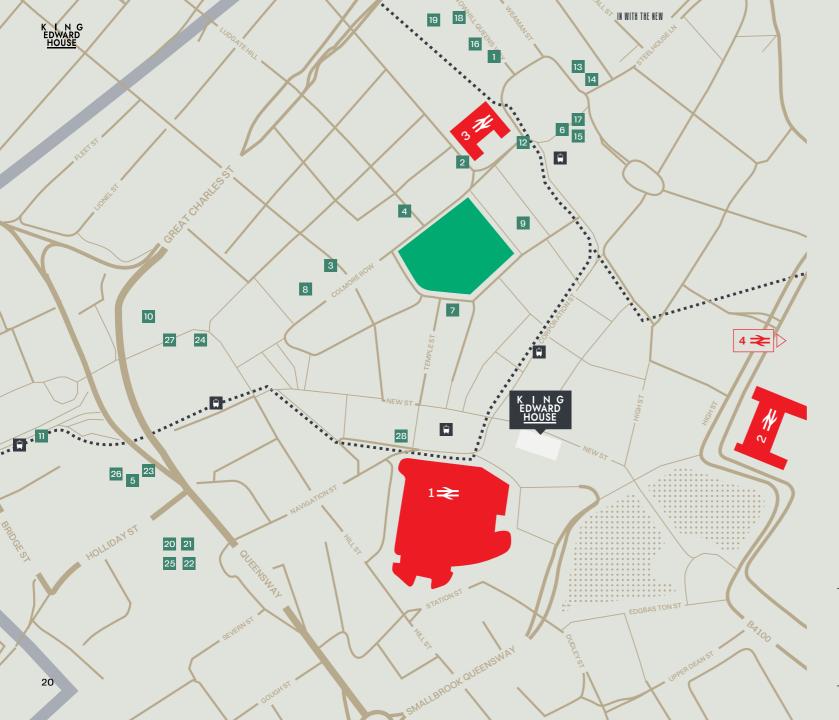

### LOCATION

King Edward House is located at the centre of Birmingham's beating commercial heart, close to everything an occupier could need; amenities, public transport and the regional road network.

Birmingham benefits from unrivalled connectivity, ensuring ease of staff recruitment, retention and the ability to access clients and service providers.

The new HS2 terminal, when complete, will further enhance the city's connectivity. The terminal will be located less than a 5 minute walk from the building which in turn will connect the city into central London in 44 minutes.

For your staff to commute, the location of King Edward House couldn't be easier. New Street Station is located less than a 3 minute walk away whilst Snow Hill and Moor Street stations are located 8 and 5 minutes away respectively. By road, Birmingham lies at the heart of the UK's motorway network with direct access to the M5, M6, M40 and M42 motorways. IN WITH THE NEW

| TRAN | SPORT |
|------|-------|
|------|-------|

| 1 ₹ | New St Station    | - | 3 mins 🕏  | •••• |
|-----|-------------------|---|-----------|------|
| 2 嵀 | Moor St Station   | - | 5 mins 🏌  | Ĥ    |
| 3 ₹ | Snow Hill Station | - | 6 mins 🏌  |      |
| 4 ₹ | HS2 Curzon Street | - | Open 2030 |      |

- ···· Metro
- Metro Stop

NEW STREET - BIRMINGHAM - B2 4NS what3words - Shed.Debit.First