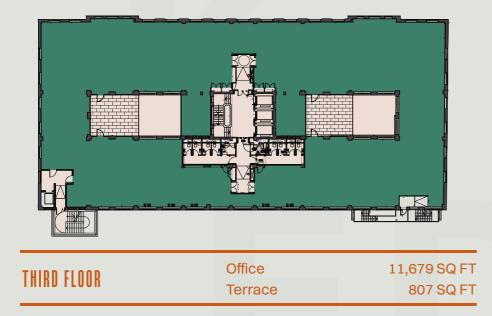

### FLOOR PLATES

King Edward House comprises 7 floors with numerous unique internal courtyards and external terraces. All floors have been refurbished to a high quality specification, giving you the perfect balance between work space and amenity.

A NEW LAYOUT

|                                                                                      | SQ FT |
|--------------------------------------------------------------------------------------|-------|
| ENTH FLOOR     Onice     2,300 SQ FT, 4,198 C       Terrace     1,582 SQ FT; 1,787 S | SQ FT |