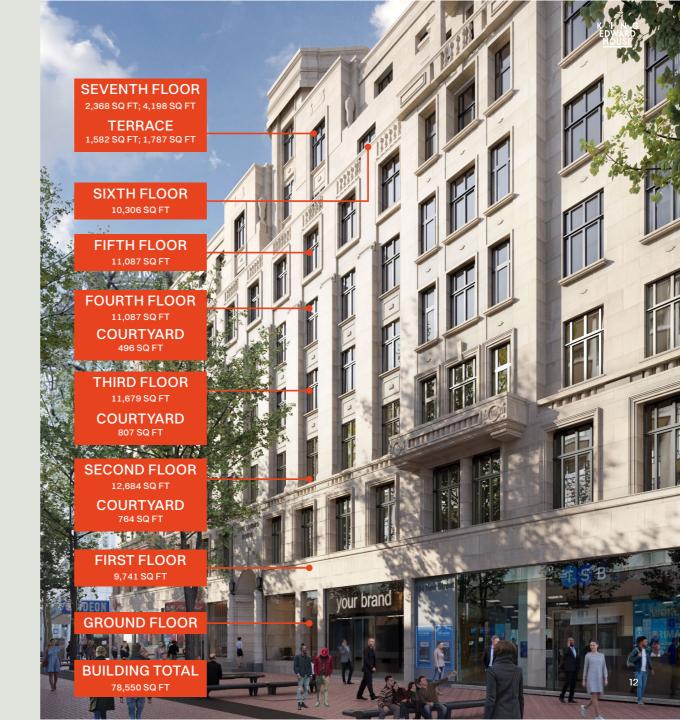

### FLOOR PLATES

King Edward House comprises 7 floors with numerous unique internal courtyards and external terraces. All floors have been refurbished to a high quality specification, giving you the perfect balance between work space and amenity.

A NEW LAYOUT

|                                                                                      | SQ FT |
|--------------------------------------------------------------------------------------|-------|
| ENTH FLOOR     Onice     2,300 SQ FT, 4,198 C       Terrace     1,582 SQ FT; 1,787 S | SQ FT |

| FOURTH FLOOR | Office  | 11,087 SQ FT |
|--------------|---------|--------------|
|              | Terrace | 496 SQ FT    |

A NEW LAYOUT

EDWARD

| FIRST FLOOR Office 9,741 SQ FT |
|--------------------------------|
|--------------------------------|