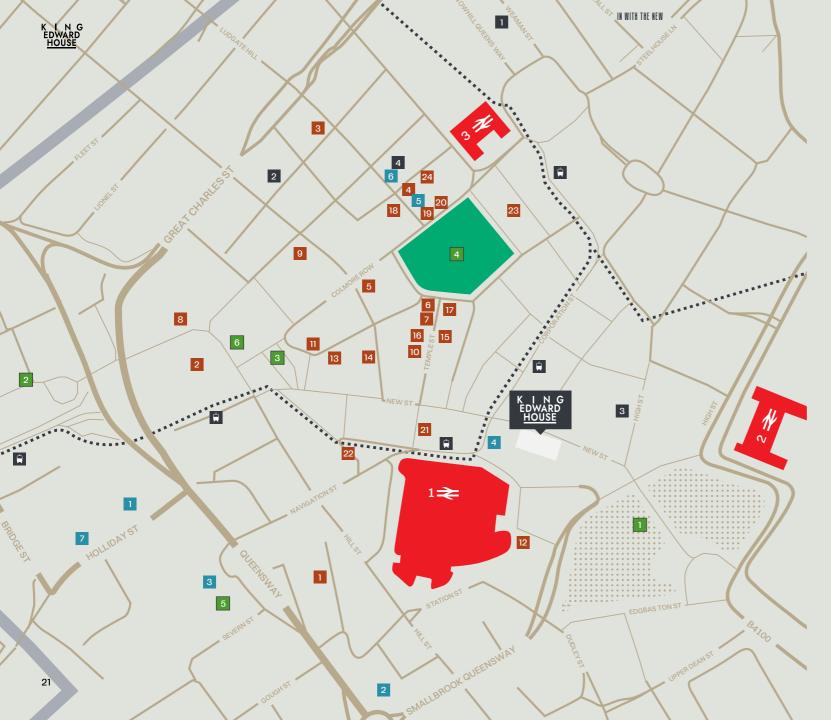

## **BEST OF BOTH**

#### **BARS & RESTAURANTS**

| 1.       | Brew Dog                            | 10. | The Botanist                | 17. | The Ivy                     |
|----------|-------------------------------------|-----|-----------------------------|-----|-----------------------------|
| 2.       | Albert Schloss                      | 11. | Purecraft Bar &<br>Kitchen  | 18. | Gaucho Grill                |
| З.       | Purnell's                           |     |                             | 19. | Gusto                       |
| 4.       | Isaac's                             |     | All Bar One                 | 20. | Alchemist                   |
| 5.       | Vagabond                            |     | Adam's                      | 21. | 200 Degrees Coffee          |
| 6.       | Fumo                                | 14. | Rudy's Neopolitan<br>Pizza  | 22. | Yorks Café                  |
| 7.       | San Carlo                           | 15. | Las Iguanas                 | 23. | Anderson & Hill             |
| 8.       | Dishoom                             | 16. | Revolutión de Cuba          | 24. | Tattu Restaurant and<br>Bar |
| 9.       | Asha's                              |     |                             |     | Dai                         |
|          |                                     |     |                             |     |                             |
|          | HOTELS                              |     | LANDMARKS                   |     | GYMS & LEISURE              |
| 1.       | Crown Plaza                         | 1.  | Bullring Shopping<br>Centre | 1.  | MK Health Club              |
| 2.       | Radisson Blu                        | 2.  | Library of Birmingham       | 2.  | Blaze Studio                |
| З.       | Malmaison                           | з.  | Victoria Square             | З.  | The Gym                     |
| 4.       | Premier Inn                         | 4.  | Cathedral Square            |     |                             |
|          |                                     | 5.  | The Mailbox                 |     |                             |
| 5.       | The Grand                           | 6.  | Museum & Art Gallery        |     |                             |
|          |                                     |     |                             |     |                             |
| 6.       | Hotel du Vin                        |     |                             |     |                             |
| 6.<br>7. | Hotel du Vin<br>Holiday Inn Express |     |                             |     |                             |
|          |                                     |     |                             |     |                             |