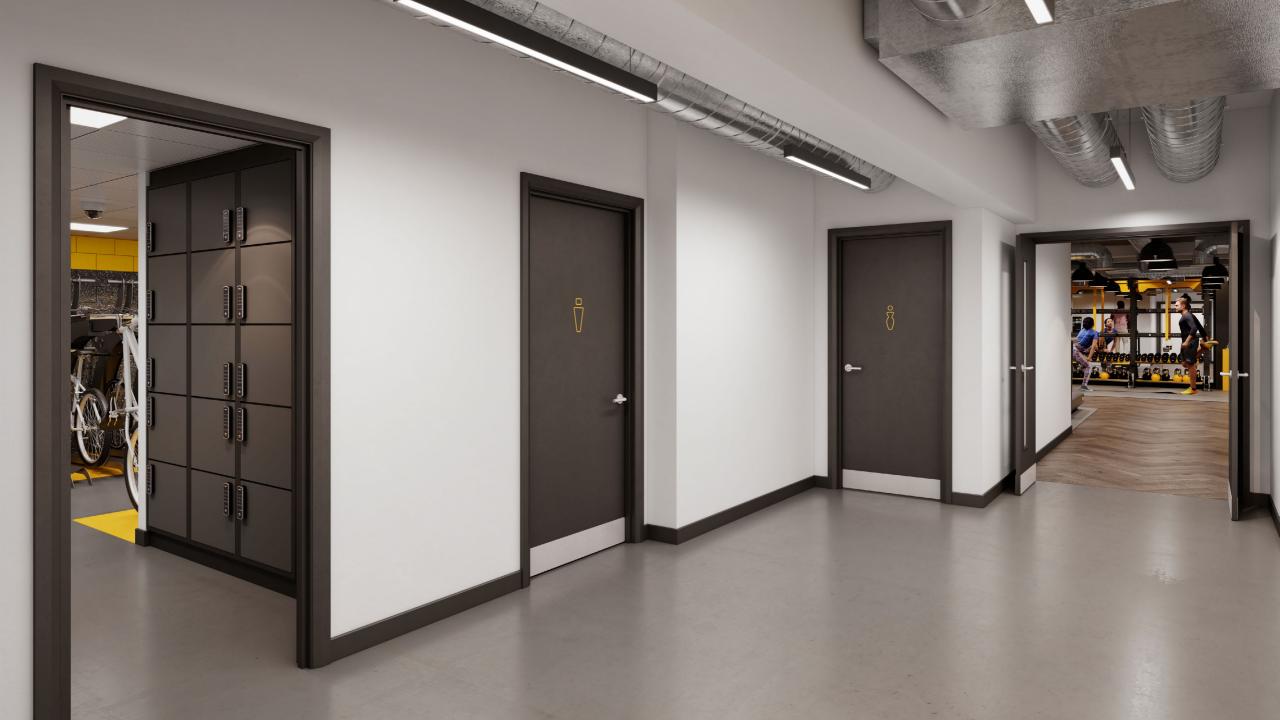

The building is undergoing a sustainable refurbishment delivering a high quality, energy efficient, contemporary workspace. It's complimented by significant occupier wellness features including over 5,000 SQ FT of outdoor workspace, large gym, plus end of trip cycle and shower facilities. There is also a statement reception to ensure an exciting arrival experience.

8 showers with drying rooms and changing areas

2 roof terraces

6 internal courtyards, 5 private & 1 communal

1,800 SQ FT gymnasium