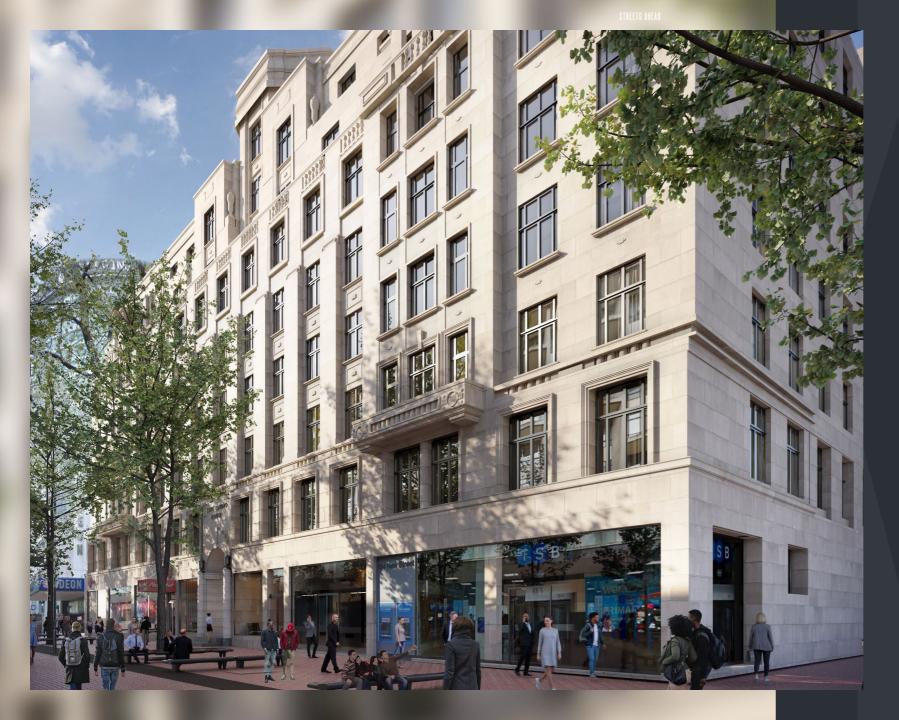

### COME ON IN

Constructed in 1936, King Edward House is an impressive Portland stone seven storey building located in the heart of Birmingham's retail and leisure district. The location provides occupiers a vibrant neighbourhood amenity.

The building is undergoing a sustainable refurbishment delivering a high quality, energy efficient, contemporary workspace. It's complimented by significant occupier wellness features including over 5,000 SQ FT of outdoor workspace, large gym, plus end of trip cycle and shower facilities. There is also a statement reception to ensure an exciting arrival experience.