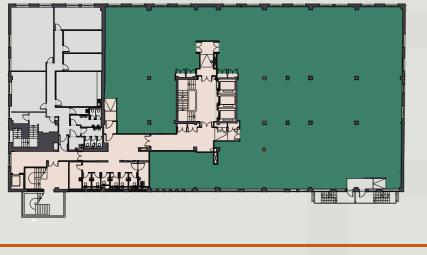

### FLOOR PLATES

King Edward House comprises 7 floors with numerous unique internal courtyards and external terraces. All floors have been refurbished to a high quality specification, giving you the perfect balance between work space and amenity.

A NEW LAYOUT

|                                                                                      | SQ FT |
|--------------------------------------------------------------------------------------|-------|
| ENTH FLOOR     Onice     2,300 SQ FT, 4,198 C       Terrace     1,582 SQ FT; 1,787 S | SQ FT |