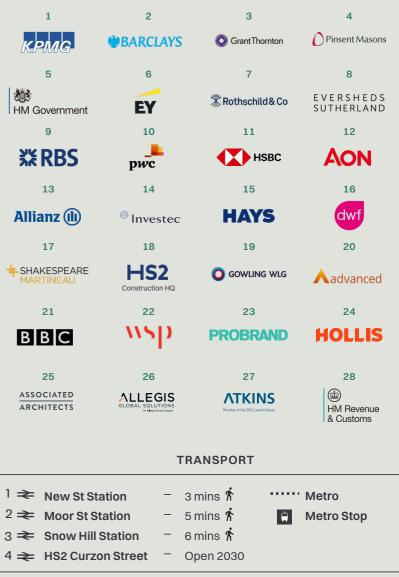

------------------|---------------|
| Coventry            | 30 mins       |
| Nottingham          | 35 mins       |
| Bristol             | 1hr 20 mins   |
| Manchester          | 1 hr 25 mins  |
| London              | 1 hr 30 mins  |
| Leeds               | 2hrs          |
| Newcastle           | 3 hrs 25 mins |
| Edinburgh           | 4 hrs         |

#### **BY ROAD**

| _                  |               |
|--------------------|---------------|
| M6                 | 15 mins       |
| Birmingham Airport | 25 mins       |
| Coventry           | 35 mins       |
| Nottingham         | 1 hr          |
| Bristol            | 1hr 45 mins   |
| Manchester         | 1hr 50 mins   |
| Leeds              | 2 hrs         |
| London             | 2 hrs 30 mins |





#### YOU'RE IN GREAT COMPANY





## **BEST OF BOTH**

#### **BARS & RESTAURANTS**

| 1.       | Brew Dog                            | 10. | The Botanist                | 17. | The Ivy                     |
|----------|-------------------------------------|-----|-----------------------------|-----|-----------------------------|
| 2.       | Albert Schloss                      | 11. | Purecraft Bar &<br>Kitchen  | 18. | Gaucho Grill                |
| З.       | Purnell's                           |     |                             | 19. | Gusto                       |
| 4.       | Isaac's                             |     | All Bar One                 | 20. | Alchemist                   |
| 5.       | Vagabond                            |     | Adam's                      | 21. | 200 Degrees Coffee          |
| 6.