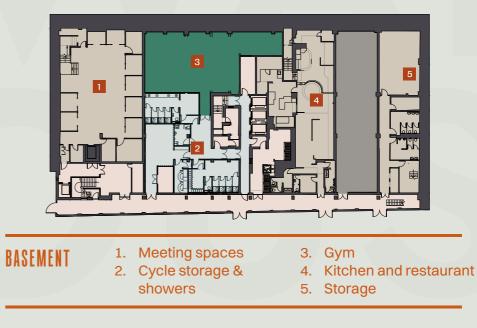

### A FOCUS ON WELLNESS

There is a strong focus on wellness throughout the building and the new space has been configured to accommodate internal courtyards and terraces, with both private and communal roof terrace space and courtyards with the building's two light wells, creating truly unique break out space.

8 showers with drying rooms and changing areas

2 roof terraces

6 internal courtyards, 5 private & 1 communal

1,800 SQ FT gymnasium