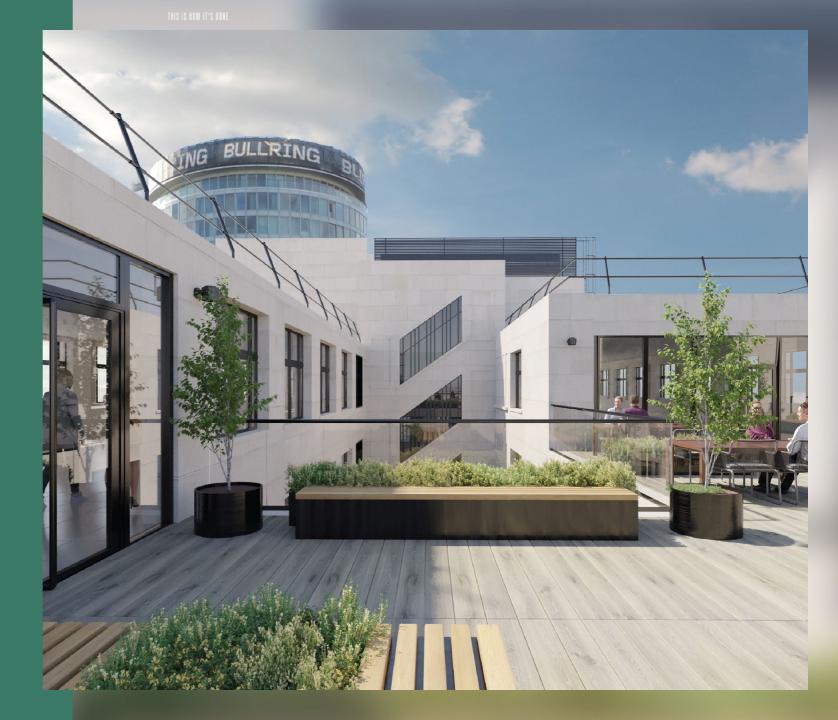

### A FOCUS ON WELLNESS

There is a strong focus on wellness throughout the building and the new space has been configured to accommodate internal courtyards and terraces, with both private and communal roof terrace space and courtyards with the building's two light wells, creating truly unique break out space.

8 showers with drying rooms and changing areas

2 roof terraces

6 internal courtyards, 5 private & 1 communal

1,800 SQ FT gymnasium