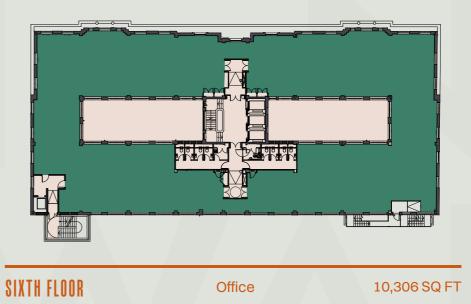

### FLOOR PLATES

King Edward House comprises 7 floors with numerous unique internal courtyards and external terraces. All floors have been refurbished to a high quality specification, giving you the perfect balance between work space and amenity.

A NEW LAYOUT

|                                                                                      | SQ FT |
|--------------------------------------------------------------------------------------|-------|
| ENTH FLOOR     Onice     2,300 SQ FT, 4,198 C       Terrace     1,582 SQ FT; 1,787 S | SQ FT |