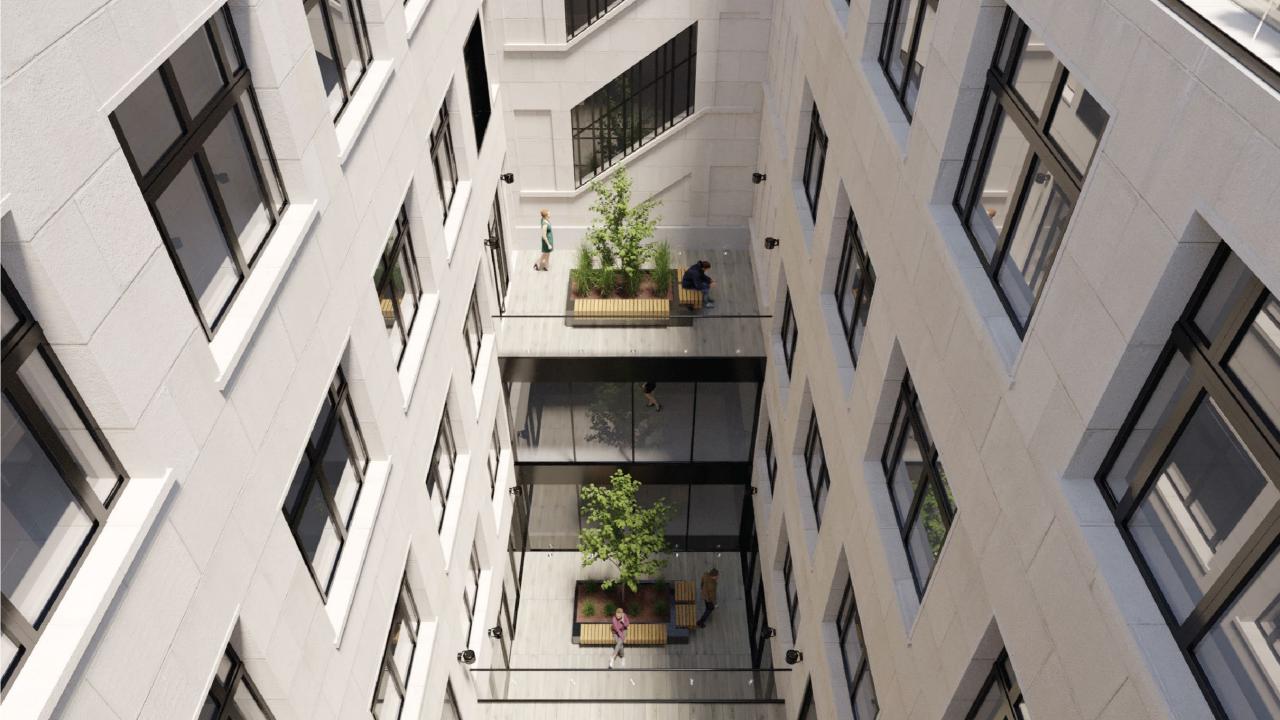

### A FOCUS ON WELLNESS

There is a strong focus on wellness throughout the building and the new space has been configured to accommodate internal courtyards and terraces, with both private and communal roof terrace space and courtyards with the building's two light wells, creating truly unique break out space.

8 showers with drying rooms and changing areas

2 roof terraces

6 internal courtyards, 5 private & 1 communal

1,800 SQ FT gymnasium

### FLOOR PLATES

King Edward House comprises 7 floors with numerous unique internal courtyards and external terraces. All floors have been refurbished to a high quality specification, giving you the perfect balance between work space and amenity.