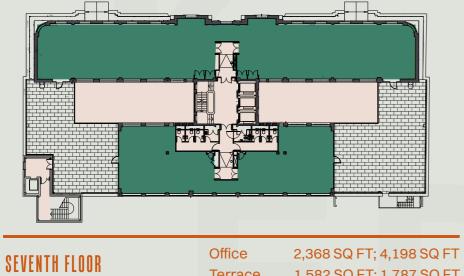

### FLOOR PLATES

King Edward House comprises 7 floors with numerous unique internal courtyards and external terraces. All floors have been refurbished to a high quality specification, giving you the perfect balance between work space and amenity.

A NEW LAYOUT

|                                                                                      | SQ FT |
|--------------------------------------------------------------------------------------|-------|
| ENTH FLOOR     Onice     2,300 SQ FT, 4,198 C       Terrace     1,582 SQ FT; 1,787 S | SQ FT |