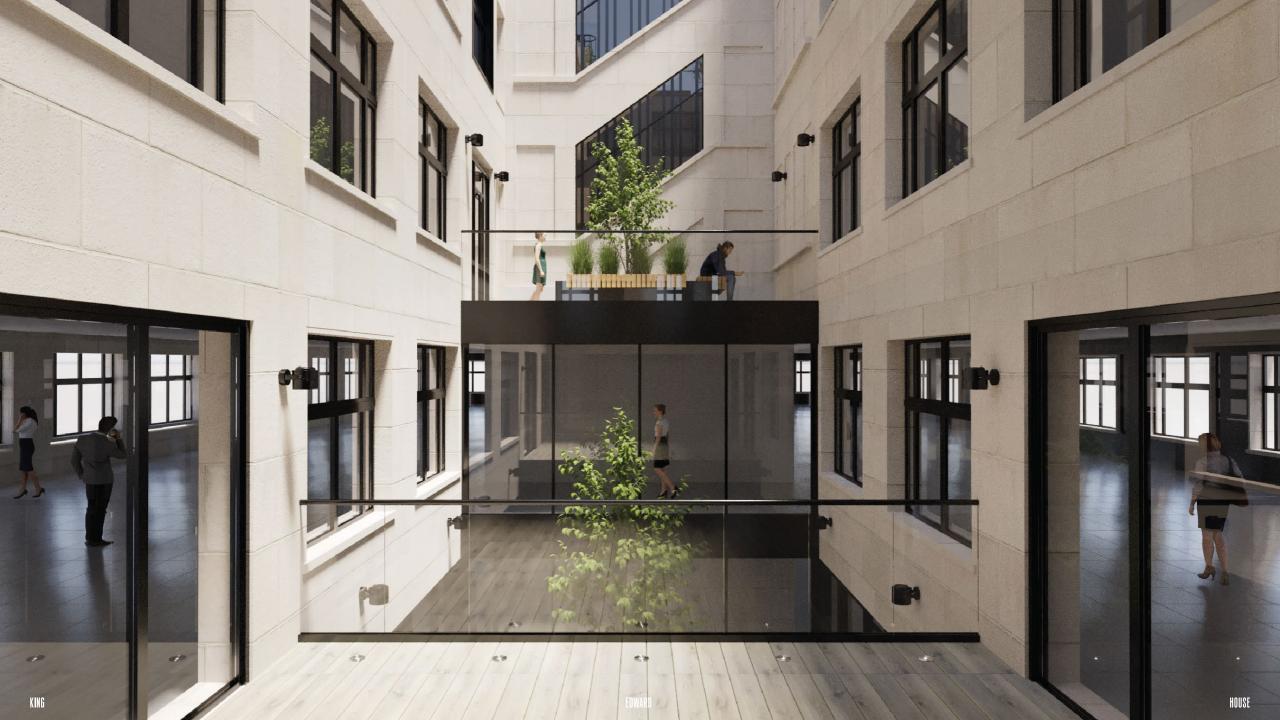

### A FOCUS ON WELLNESS

There is a strong focus on wellness throughout the building and the new space has been configured to accommodate internal courtyards and terraces, with both private and communal roof terrace space and courtyards with the building's two light wells, creating truly unique break out space.

8 showers with drying rooms and changing areas

2 roof terraces

6 internal courtyards, 5 private & 1 communal

1,800 SQ FT gymnasium