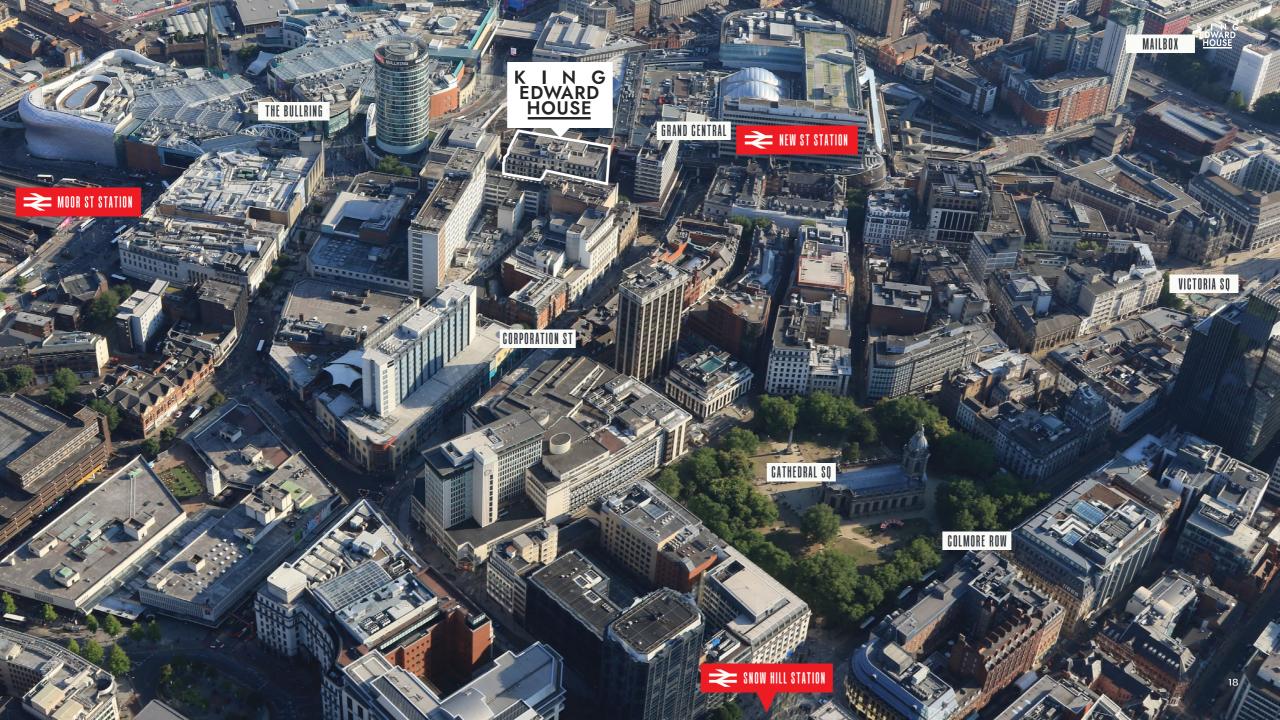

### LOCATION

King Edward House is located at the centre of Birmingham's beating commercial heart, close to everything an occupier could need; amenities, public transport and the regional road network.

Birmingham benefits from unrivalled connectivity, ensuring ease of staff recruitment, retention and the ability to access clients and service providers.

The new HS2 terminal, when complete, will further enhance the city's connectivity. The terminal will be located less than a 5 minute walk from the building which in turn will connect the city into central London in 44 minutes.

For your staff to commute, the location of King Edward House couldn't be easier. New Street Station is located less than a 3 minute walk away whilst Snow Hill and Moor Street stations are located 8 and 5 minutes away respectively. By road, Birmingham lies at the heart of the UK's motorway network with direct access to the M5, M6, M40 and M42 motorways. IN WITH THE NEW