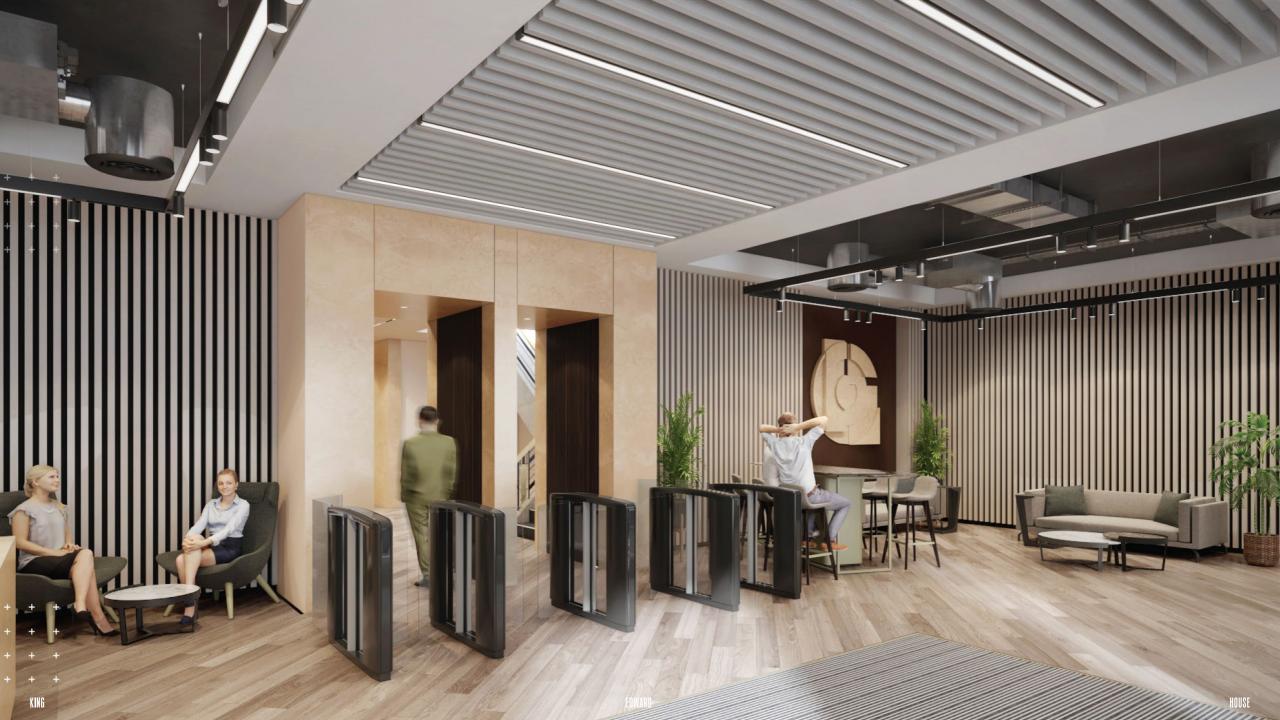

### COME ON IN

Constructed in 1936, King Edward House is an impressive Portland stone seven storey building located in the heart of Birmingham's retail and leisure district. The location provides occupiers a vibrant neighbourhood amenity.

The building is undergoing a sustainable refurbishment delivering a high quality, energy efficient, contemporary workspace. It's complimented by significant occupier wellness features including over 5,000 SQ FT of outdoor workspace, large gym, plus end of trip cycle and shower facilities. There is also a statement reception to ensure an exciting arrival experience.