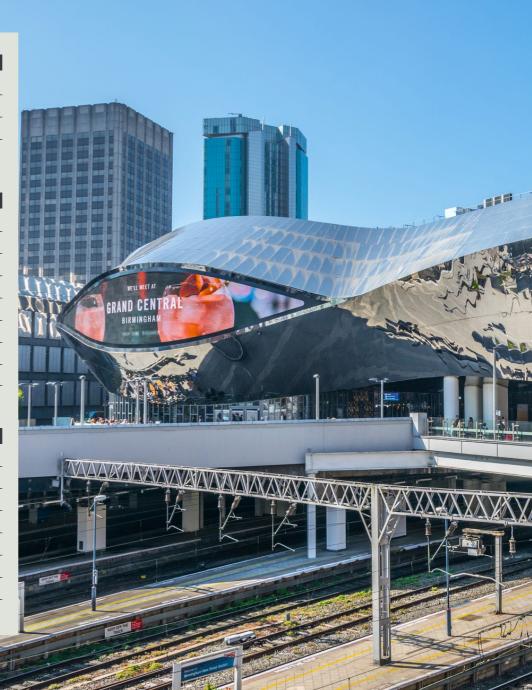

The new HS2 terminal, when complete, will further enhance the city's connectivity. The terminal will be located less than a 5 minute walk from the building which in turn will connect the city into central London in 44 minutes.

For your staff to commute, the location of King Edward House couldn't be easier. New Street Station is located less than a 3 minute walk away whilst Snow Hill and Moor Street stations are located 8 and 5 minutes away respectively. By road, Birmingham lies at the heart of the UK's motorway network with direct access to the M5, M6, M40 and M42 motorways. IN WITH THE NEW