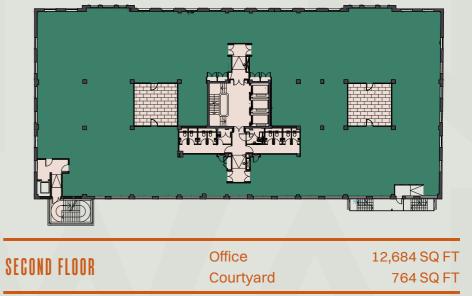

### FLOOR PLATES

King Edward House comprises 7 floors with numerous unique internal courtyards and external terraces. All floors have been refurbished to a high quality specification, giving you the perfect balance between work space and amenity.

A NEW LAYOUT

|                                                                                      | SQ FT |
|--------------------------------------------------------------------------------------|-------|
| ENTH FLOOR     Onice     2,300 SQ FT, 4,198 C       Terrace     1,582 SQ FT; 1,787 S | SQ FT |