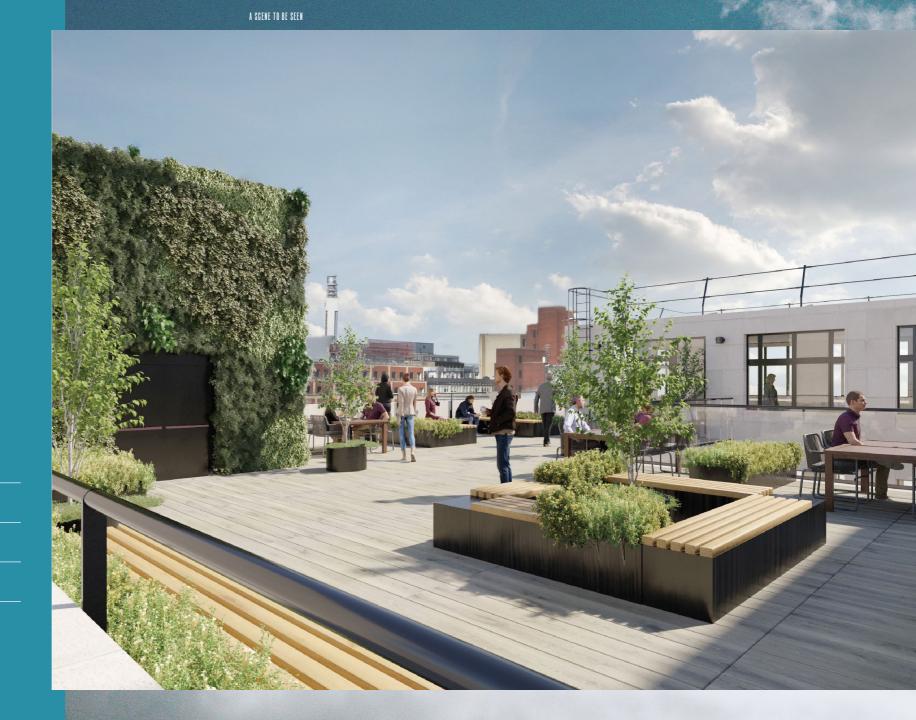

The building is undergoing a sustainable refurbishment delivering a high quality, energy efficient, contemporary workspace. It's complimented by significant occupier wellness features including over 5,000 SQ FT of outdoor workspace, large gym, plus end of trip cycle and shower facilities. There is also a statement reception to ensure an exciting arrival experience.

### A FOCUS ON WELLNESS

There is a strong focus on wellness throughout the building and the new space has been configured to accommodate internal courtyards and terraces, with both private and communal roof terrace space and courtyards with the building's two light wells, creating truly unique break out space.

8 showers with drying rooms and changing areas

2 roof terraces

6 internal courtyards, 5 private & 1 communal

1,800 SQ FT gymnasium