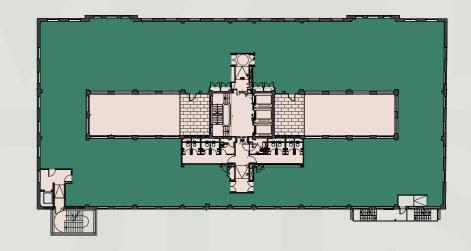

### FLOOR PLATES

King Edward House comprises 7 floors with numerous unique internal courtyards and external terraces. All floors have been refurbished to a high quality specification, giving you the perfect balance between work space and amenity.

A NEW LAYOUT

|                                                                                      | SQ FT |
|--------------------------------------------------------------------------------------|-------|
| ENTH FLOOR     Onice     2,300 SQ FT, 4,198 C       Terrace     1,582 SQ FT; 1,787 S | SQ FT |