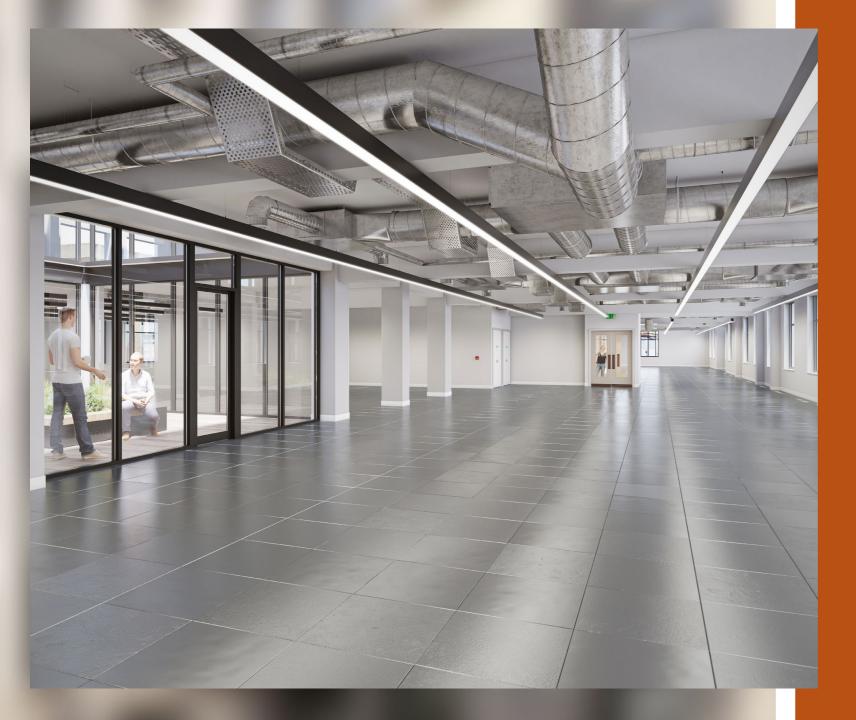

### SPECIFICATION

Delivering a sense of pride to your new business address, King Edward House is being comprehensively refurbished to create a modern, fresh and bright environment that you will look forward to arriving at.

Exposed services

LG7 compliant LED lighting

Naturally light and efficient floor plates

Raised access floors

3 pipe VRF comfort cooling

1:10 sq m occupational density