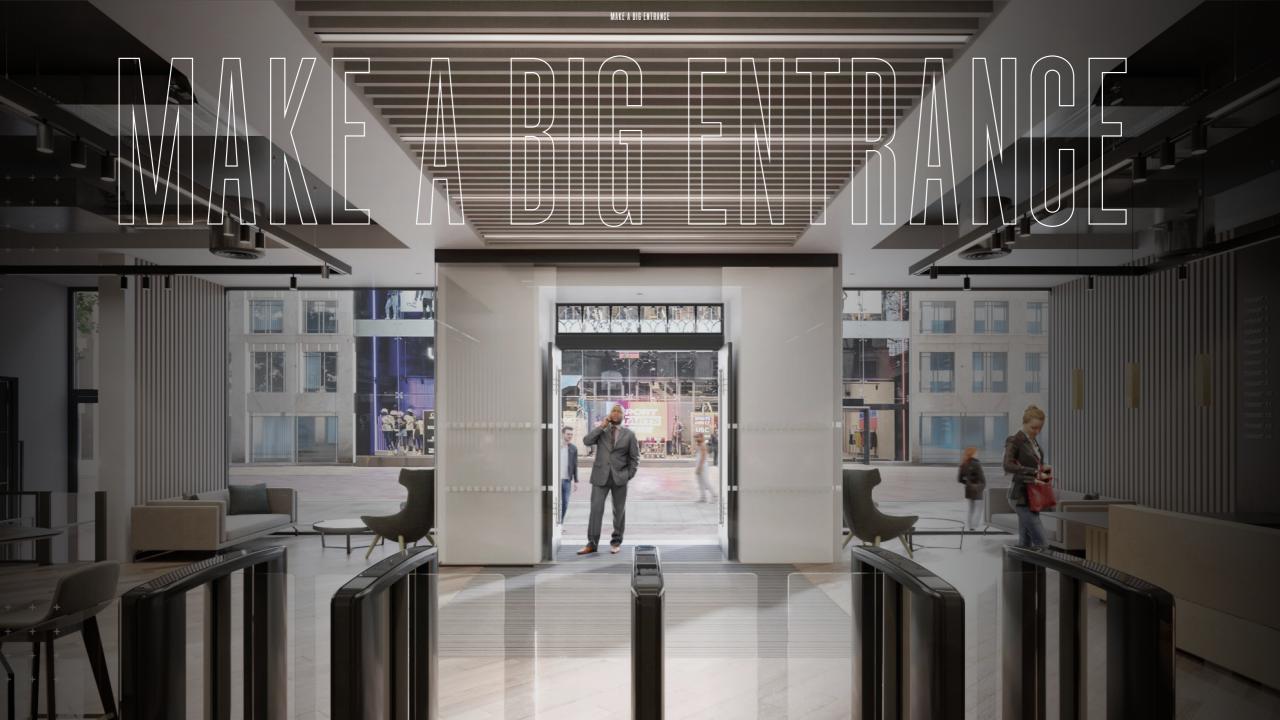

The building is undergoing a sustainable refurbishment delivering a high quality, energy efficient, contemporary workspace. It's complimented by significant occupier wellness features including over 5,000 SQ FT of outdoor workspace, large gym, plus end of trip cycle and shower facilities. There is also a statement reception to ensure an exciting arrival experience.

### SPECIFICATION

Delivering a sense of pride to your new business address, King Edward House is being comprehensively refurbished to create a modern, fresh and bright environment that you will look forward to arriving at.