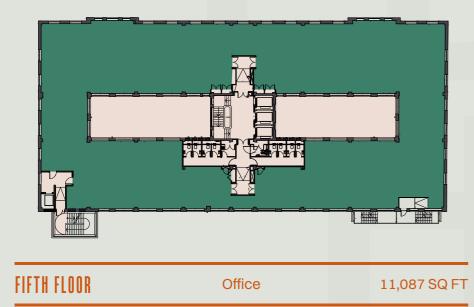

### FLOOR PLATES

King Edward House comprises 7 floors with numerous unique internal courtyards and external terraces. All floors have been refurbished to a high quality specification, giving you the perfect balance between work space and amenity.

| FOURTH FLOOR | Office  | 11,087 SQ FT |
|--------------|---------|--------------|
|              | Terrace | 496 SQ FT    |

A NEW LAYOUT

EDWARD

| FIRST FLOOR Office 9,741 SQ FT |
|--------------------------------|
|--------------------------------|