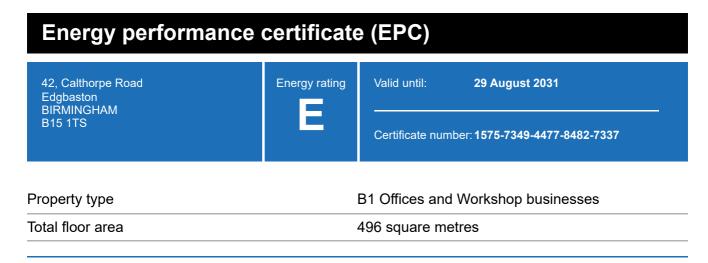

### **Energy rating and score**

This property's energy rating is E.

Properties get a rating from A+ (best) to G (worst) and a score.

The better the rating and score, the lower your property's carbon emissions are likely to be.