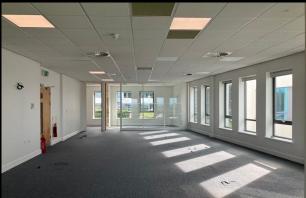

### DESCRIPTION

Topaz Business Park is a purpose built modern out of town office development comprising ten state of the art selfcontained office buildings, set in a secure landscaped parkland environment with good on-site car parking provision, CCTV cameras, barrier entry system and views across open Worcestershire countryside. The buildings offer self-contained ground and first floor suites, that can be leased separately or as whole buildings, each having the following specification: • Comfort cooling (heating and cooling) • 150 mm raised access floors • Suspended ceilings incorporating LG 7 Luminaires • Sustainable urban drainage system • Secure barrier entry system • On site allocated car parking spaces The first floors of Units 3 and 4 are configured as one, self-contained unit comprising 2,782 sq ft.

### **KEY FEATURES**

- High quality, modern office accommodation
- EPC 'B'
- Allocated car parking spaces
- Pleasant working environment with extensive views over open countryside
- Situated on a secure managed site within landscaped grounds
- Conveniently located just off Junction 1 of the M42 motorway