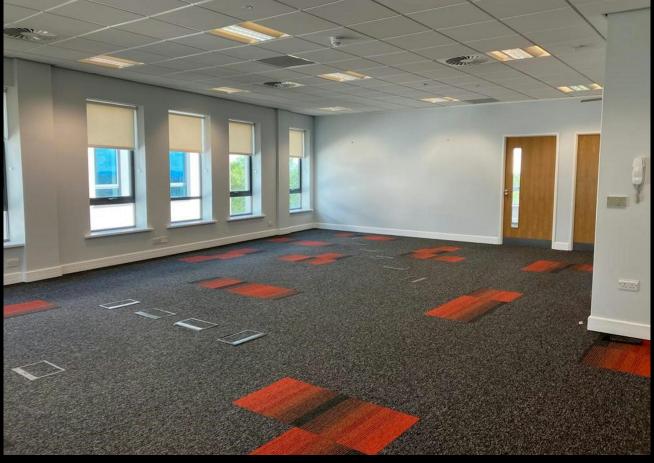

### DESCRIPTION

Topaz Business Park is a purpose built modern out of town office development comprising ten state of the art selfcontained office buildings, set in a secure landscaped parkland environment with good on-site car parking provision, CCTV cameras, barrier entry system and views across open Worcestershire countryside. The buildings offer self-contained ground and first floor suites, that can be leased separately or as whole buildings, each having the following specification: • Comfort cooling (heating and cooling) • 150 mm raised access floors • Suspended ceilings incorporating LG 7 Luminaires • Sustainable urban drainage system • Secure barrier entry system • On site allocated car parking spaces The first floors of Units 3 and 4 are configured as one, self-contained unit comprising 2,782 sq ft.

### **KEY FEATURES**

- High quality, modern office accommodation
- EPC 'B'
- Allocated car parking spaces
- Pleasant working environment with extensive views over open countryside
- Situated on a secure managed site within landscaped grounds
- Conveniently located just off Junction 1 of the M42 motorway