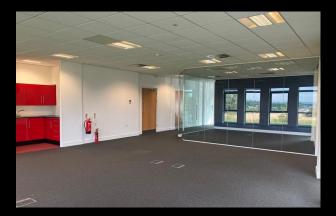

### DESCRIPTION

Topaz Business Park is a purpose built modern out of town office development comprising ten state of the art selfcontained office buildings, set in a secure landscaped parkland environment with good on-site car parking provision, CCTV cameras, barrier entry system and views across open Worcestershire countryside. The buildings offer self-contained ground and first floor suites, that can be leased separately or as whole buildings, each having the following specification: • Comfort cooling (heating and cooling) • 150 mm raised access floors • Suspended ceilings incorporating LG 7 Luminaires • Sustainable urban drainage system • Secure barrier entry system • On site allocated car parking spaces The first floors of Units 3 and 4 are configured as one, self-contained unit comprising 2,782 sq ft.

### **KEY FEATURES**

- High quality, modern office accommodation
- EPC 'B'
- Allocated car parking spaces
- Pleasant working environment with extensive views over open countryside
- Situated on a secure managed site within landscaped grounds
- Conveniently located just off Junction 1 of the M42 motorway