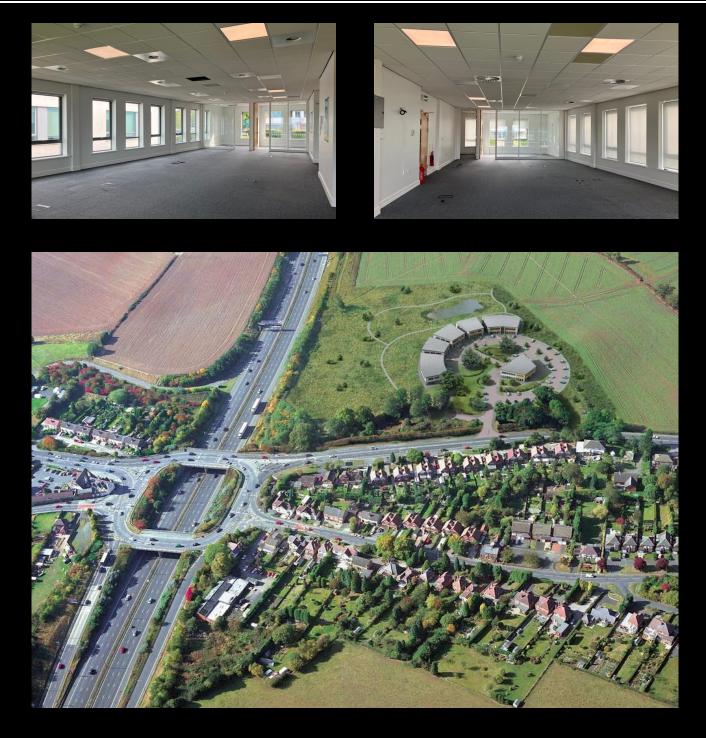

### DESCRIPTION

Topaz Business Park is a purpose built modern out of town office development comprising ten state of the art selfcontained office buildings, set in a secure landscaped parkland environment with good on-site car parking provision, CCTV cameras, barrier entry system and views across open Worcestershire countryside. The buildings offer self-contained ground and first floor suites, that can be leased separately or as whole buildings, each having the following specification: • Comfort cooling (heating and cooling) • 150 mm raised access floors • Suspended ceilings incorporating LG 7 Luminaires • Sustainable urban drainage system • Secure barrier entry system • On site allocated car parking spaces The first floors of Units 3 and 4 are configured as one, self-contained unit comprising 2,782 sq ft.

# LOCATION

Topaz Business Park is located adjacent to Junction 1 of the M42 on the A38 Birmingham Road just outside Bromsgrove, which also links to Junction 4 of the M5, offering state of the art, high specification offices in a much sought after location with easy access to the West Midlands motorway network.

Bromsgrove Town Centre is 5 minute drive away providing excellent public transport links around the surrounding area, with Bromsgrove train station and many popular bus routes located nearby. Topaz is also situated 21 miles from Birmingham Airport.