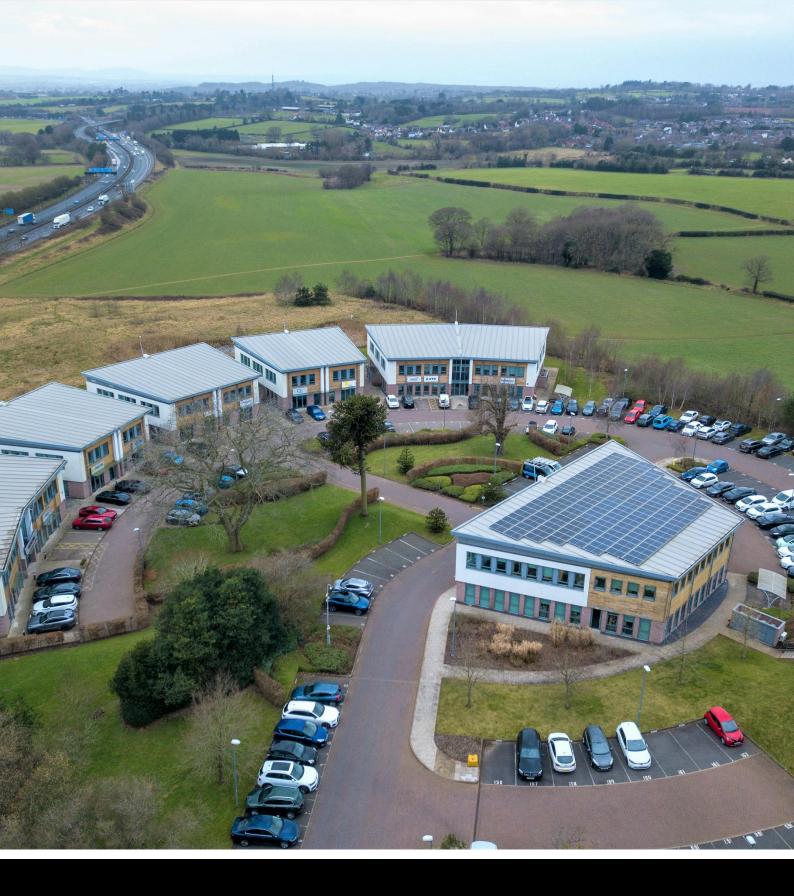

### DESCRIPTION

Topaz Business Park is a purpose built modern out of town office development comprising ten state of the art selfcontained office buildings, set in a secure landscaped parkland environment with good on-site car parking provision, CCTV cameras, barrier entry system and views across open Worcestershire countryside. The buildings offer self-contained ground and first floor suites, that can be leased separately or as whole buildings, each having the following specification: • Comfort cooling (heating and cooling) • 150 mm raised access floors • Suspended ceilings incorporating LG 7 Luminaires • Sustainable urban drainage system • Secure barrier entry system • On site allocated car parking spaces The first floors of Units 3 and 4 are configured as one, self-contained unit comprising 2,782 sq ft.

### **KEY FEATURES**

- High quality, modern office accommodation
- EPC 'B'
- Allocated car parking spaces
- Pleasant working environment with extensive views over open countryside
- Situated on a secure managed site within landscaped grounds
- Conveniently located just off Junction 1 of the M42 motorway