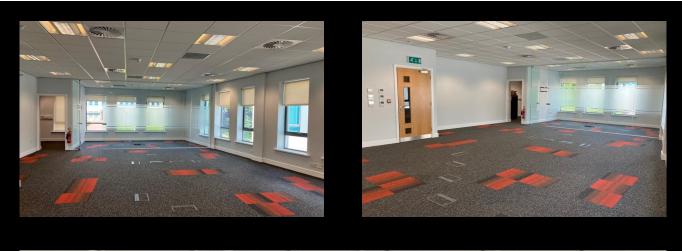

### DESCRIPTION

Topaz Business Park is a purpose built modern out of town office development comprising ten state of the art selfcontained office buildings, set in a secure landscaped parkland environment with good on-site car parking provision, CCTV cameras, barrier entry system and views across open Worcestershire countryside. The buildings offer self-contained ground and first floor suites, that can be leased separately or as whole buildings, each having the following specification: • Comfort cooling (heating and cooling) • 150 mm raised access floors • Suspended ceilings incorporating LG 7 Luminaires • Sustainable urban drainage system • Secure barrier entry system • On site allocated car parking spaces The first floors of Units 3 and 4 are configured as one, self-contained unit comprising 2,782 sq ft.

### **KEY FEATURES**

- High quality, modern office accommodation
- EPC 'B'
- Allocated car parking spaces
- Pleasant working environment with extensive views over open countryside
- Situated on a secure managed site within landscaped grounds
- Conveniently located just off Junction 1 of the M42 motorway