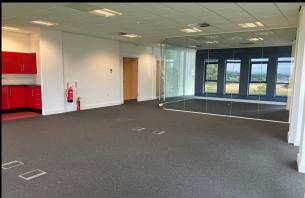

### DESCRIPTION

Topaz Business Park is a purpose built modern out of town office development comprising ten state of the art selfcontained office buildings, set in a secure landscaped parkland environment with good on-site car parking provision, CCTV cameras, barrier entry system and views across open Worcestershire countryside. The buildings offer self-contained ground and first floor suites, that can be leased separately or as whole buildings, each having the following specification: • Comfort cooling (heating and cooling) • 150 mm raised access floors • Suspended ceilings incorporating LG 7 Luminaires • Sustainable urban drainage system • Secure barrier entry system • On site allocated car parking spaces The first floors of Units 3 and 4 are configured as one, self-contained unit comprising 2,782 sq ft.

### **KEY FEATURES**

- High quality, modern office accommodation
- EPC 'B'
- Allocated car parking spaces
- Pleasant working environment with extensive views over open countryside
- Situated on a secure managed site within landscaped grounds
- Conveniently located just off Junction 1 of the M42 motorway