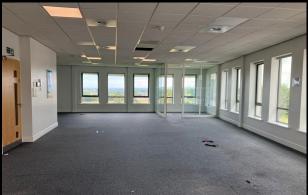

### DESCRIPTION

Topaz Business Park is a purpose built modern out of town office development comprising ten state of the art selfcontained office buildings, set in a secure landscaped parkland environment with good on-site car parking provision, CCTV cameras, barrier entry system and views across open Worcestershire countryside. The buildings offer self-contained ground and first floor suites, that can be leased separately or as whole buildings, each having the following specification: • Comfort cooling (heating and cooling) • 150 mm raised access floors • Suspended ceilings incorporating LG 7 Luminaires • Sustainable urban drainage system • Secure barrier entry system • On site allocated car parking spaces The first floors of Units 3 and 4 are configured as one, self-contained unit comprising 2,782 sq ft.

### **KEY FEATURES**

- High quality, modern office accommodation
- EPC 'B'
- Allocated car parking spaces
- Pleasant working environment with extensive views over open countryside
- Situated on a secure managed site within landscaped grounds
- Conveniently located just off Junction 1 of the M42 motorway