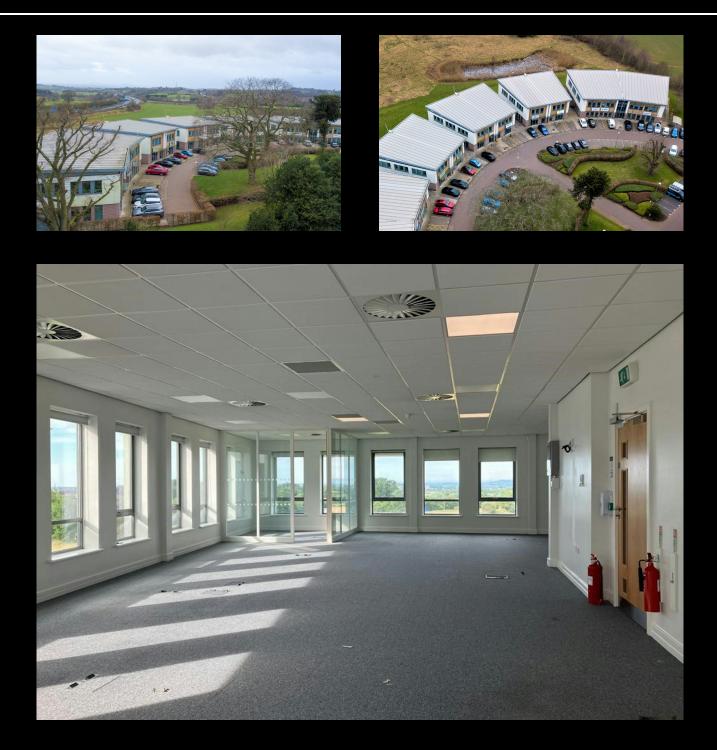

### DESCRIPTION

Topaz Business Park is a purpose built modern out of town office development comprising ten state of the art selfcontained office buildings, set in a secure landscaped parkland environment with good on-site car parking provision, CCTV cameras, barrier entry system and views across open Worcestershire countryside. The buildings offer self-contained ground and first floor suites, that can be leased separately or as whole buildings, each having the following specification: • Comfort cooling (heating and cooling) • 150 mm raised access floors • Suspended ceilings incorporating LG 7 Luminaires • Sustainable urban drainage system • Secure barrier entry system • On site allocated car parking spaces The first floors of Units 3 and 4 are configured as one, self-contained unit comprising 2,782 sq ft.

### **KEY FEATURES**

- High quality, modern office accommodation
- EPC 'B'
- Allocated car parking spaces
- Pleasant working environment with extensive views over open countryside
- Situated on a secure managed site within landscaped grounds
- Conveniently located just off Junction 1 of the M42 motorway