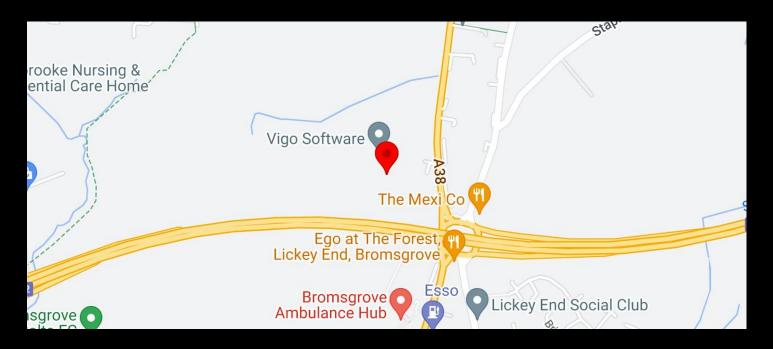

# LOCATION

Topaz Business Park is located adjacent to Junction 1 of the M42 on the A38 Birmingham Road just outside Bromsgrove, which also links to Junction 4 of the M5, offering state of the art, high specification offices in a much sought after location with easy access to the West Midlands motorway network.

Bromsgrove Town Centre is 5 minute drive away providing excellent public transport links around the surrounding area, with Bromsgrove train station and many popular bus routes located nearby. Topaz is also situated 21 miles from Birmingham Airport.