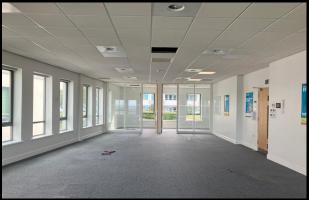

### DESCRIPTION

Topaz Business Park is a purpose built modern out of town office development comprising ten state of the art selfcontained office buildings, set in a secure landscaped parkland environment with good on-site car parking provision, CCTV cameras, barrier entry system and views across open Worcestershire countryside. The buildings offer self-contained ground and first floor suites, that can be leased separately or as whole buildings, each having the following specification: • Comfort cooling (heating and cooling) • 150 mm raised access floors • Suspended ceilings incorporating LG 7 Luminaires • Sustainable urban drainage system • Secure barrier entry system • On site allocated car parking spaces The first floors of Units 3 and 4 are configured as one, self-contained unit comprising 2,782 sq ft.

### **KEY FEATURES**

- High quality, modern office accommodation
- EPC 'B'
- Allocated car parking spaces
- Pleasant working environment with extensive views over open countryside
- Situated on a secure managed site within landscaped grounds
- Conveniently located just off Junction 1 of the M42 motorway