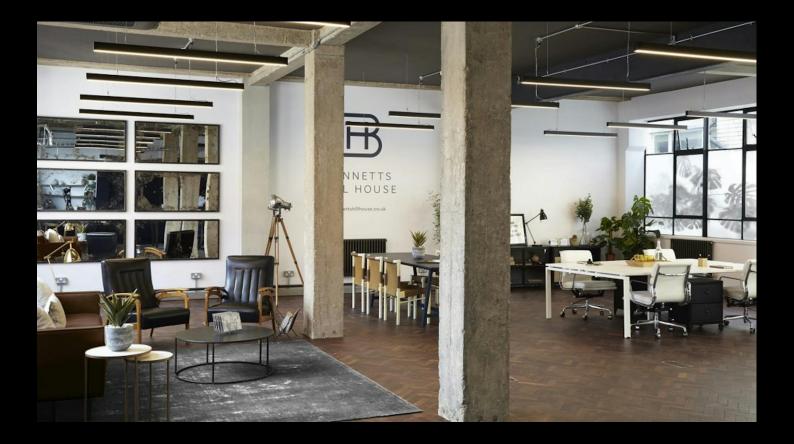

### **DESCRIPTION**

Bennetts Hill House offers design led urban chic, open-plan loft style offices with high ceilings and crittall windows in a style not seen anywhere else in Birmingham. The office suites themselves are predominantly open plan, with additional meeting rooms, kitchen/break out areas and WCs. Fully furnished options are available, with a 300Mb Ultrafast broadband line already installed in the building making fast occupation a reality.

### **KEY FEATURES**

- Sleek architectural design with contemporary exposed services
- Refurbished original parquet flooring
- Fully fitted options available
- LED lighting and comfort cooling
- 300MB Ultrafast broadband in place