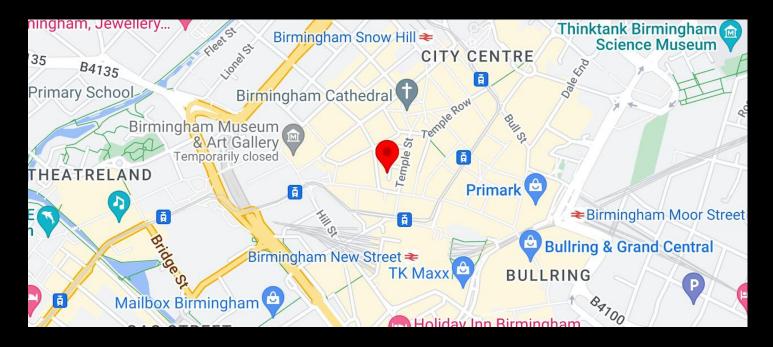

## **LOCATION**

Bennetts Hill House is conveniently located in the heart of the CBD benefitting from an abundance of restaurants, bars and coffee shops within a short walk of the front door.

The building is also within a short walk of both New Street and Snow Hill railway stations, bus stop and tram links.