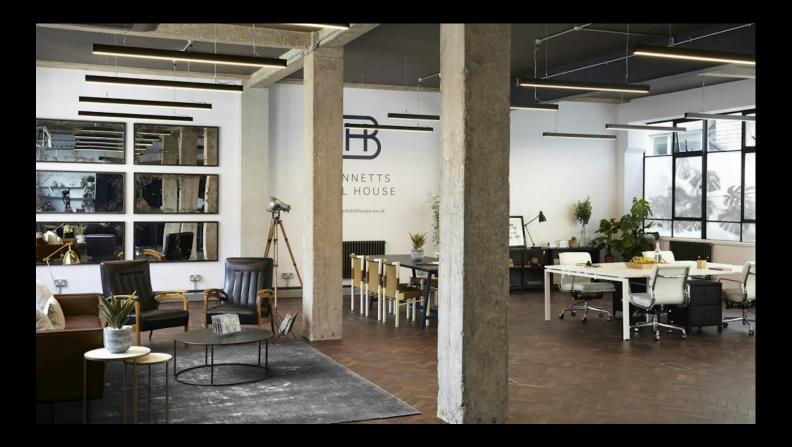

## **DESCRIPTION**

Bennetts Hill House offers design led urban chic, open-plan loft style offices with high ceilings and crittall windows in a style not seen anywhere else in Birmingham. The office suites themselves are predominantly open plan, with additional meeting rooms, kitchen/break out areas and WCs. Fully furnished options are available, with a 300Mb Ultrafast broadband line already installed in the building making fast occupation a reality.

### **KEY FEATURES**

- Sleek architectural design with contemporary exposed services
- Refurbished original parquet flooring
- Fully fitted options available
- LED lighting and comfort cooling
- 300MB Ultrafast broadband in place
- Within a 5 minute walk of New Street Station