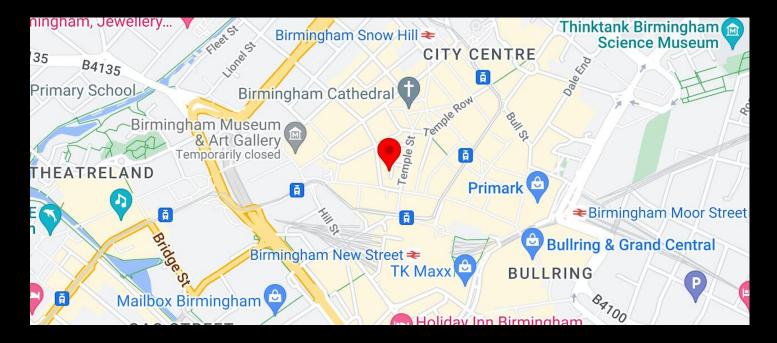

# **LOCATION**

Bennetts Hill House is conveniently located in the heart of the CBD benefitting from an abundance of restaurants, bars and coffee shops within a short walk of the front door.

The building is also within a short walk of both New Street and Snow Hill railway stations, bus stop and tram links.