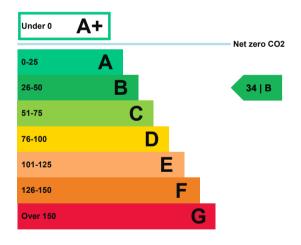

# **Energy efficiency rating for this property**

This property's current energy rating is B.

Properties are given a rating from A+ (most efficient) to G (least efficient).

Properties are also given a score. The larger the number, the more carbon dioxide (CO2) your property is likely to emit.

# How this property compares to others

Properties similar to this one could have ratings:

If newly built

11 | A

If typical of the existing stock

46 | B