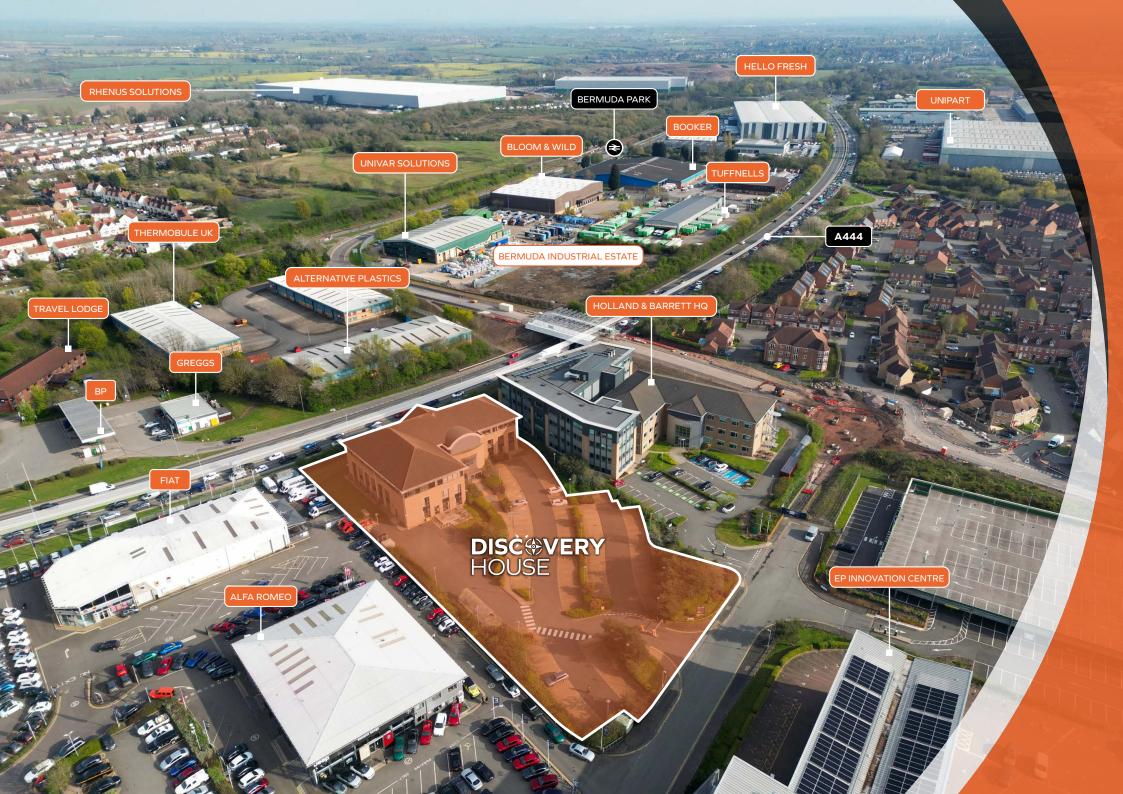

# DISC VERY HOUSE

**ELIOT BUSINESS PARK // NUNEATON // CV10 7RH** 

HQ OFFICES // 28,082 sq ft // 2,608 sq m

Eliot Business Park is approximately 1 mile (1.6 km) south-west of Nuneaton town centre. The building overlooks the A444 which links Nuneaton town centre to Junction 3 of the M6 which is 3 miles to the south.

Nuneaton is the largest town in Warwickshire, 7 miles (11.3 km) north of Coventry and 20 miles (32.2 km) east of Birmingham. Nearby towns include Hinckley 4 miles (6.4 km) to the north and Bedworth 2 miles (3.2 km) to the south.

The A444 runs through Nuneaton, providing dual carriageway access to the M6 Motorway (Junction 3) and Coventry to the south and the A5 to the north, providing a convenient link to the M42 and M69 Motorways. The superb location within the motorway network will allow your business to attract staff from both the East and West Midlands.

Nuneaton Railway Station is approximately 2 miles (3.2 km) to the north. The West Coast Main Line provides regular service to Birmingham (29m), Manchester (1hr 37m) and London (1hr 12m).

Discovery House benefits from a wealth of local amenities to include; Greggs, BP petrol station and a Travelodge Hotel adjacent. Additional local cafe and bar operators are also located within walking distance on Bermuda Park.

Nuneaton Town Centre is home to Abbeygate and Ropewalk shopping centres, which provide a range of fashion, convenience and cafés/restaurants establishments. Notable occupiers within the Town Centre include; Next, TK Maxx, Boots, Superdrug, WH Smith, Asda, Sainsbury's, Costa, Caffe Nero and McDonalds as well as a range of local boutique shops and leisure occupiers.

BERMUDA

BERMUDA TRAIN STATION HILL TOP

## **DESCRIPTION**

Discovery House is a superbly located headquarters building which will be available in Q4 2023 following refurbishment.

With an impressive double height glazed reception entrance, Grade A specification and highly efficient floor plates the property will deliver an ideal environment to suit a range of occupiers looking for quality office space.