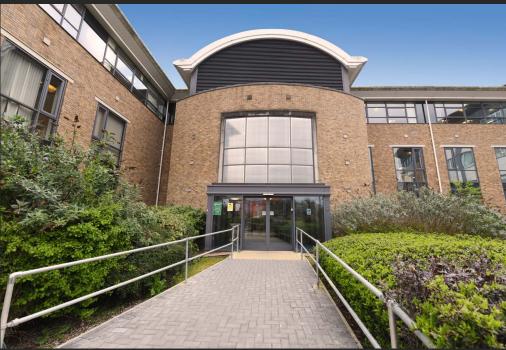

# DISC VERY HOUSE

**ELIOT BUSINESS PARK // NUNEATON // CV10 7RH** 

HQ OFFICES // 28,082 sq ft // 2,608 sq m

Eliot Business Park is approximately 1 mile (1.6 km) south-west of Nuneaton town centre. The building overlooks the A444 which links Nuneaton town centre to Junction 3 of the M6 which is 3 miles to the south.

## **DESCRIPTION**

Discovery House is a superbly located headquarters building which will be available in Q4 2023 following refurbishment.

With an impressive double height glazed reception entrance, Grade A specification and highly efficient floor plates the property will deliver an ideal environment to suit a range of occupiers looking for quality office space.