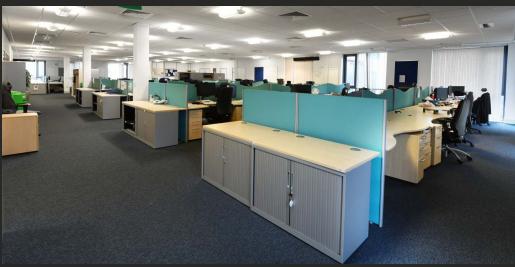

## **DESCRIPTION**

Discovery House is a superbly located headquarters building which will be available in Q4 2023 following refurbishment.

With an impressive double height glazed reception entrance, Grade A specification and highly efficient floor plates the property will deliver an ideal environment to suit a range of occupiers looking for quality office space.

RAISED ACCESS FLOORS

SUSPENDED CEILINGS INCORPORATING LG3 LIGHTING

TWO 13-PERSON PASSENGER LIFTS

LARGE EFFICIENT FLOOR PLATES

COMFORT COOLING

WC AND SHOWER FACILITIES ON ALL FLOORS

115 CAR PARKING SPACES 5 DISABLED SPACES (1:244 SQ FT)