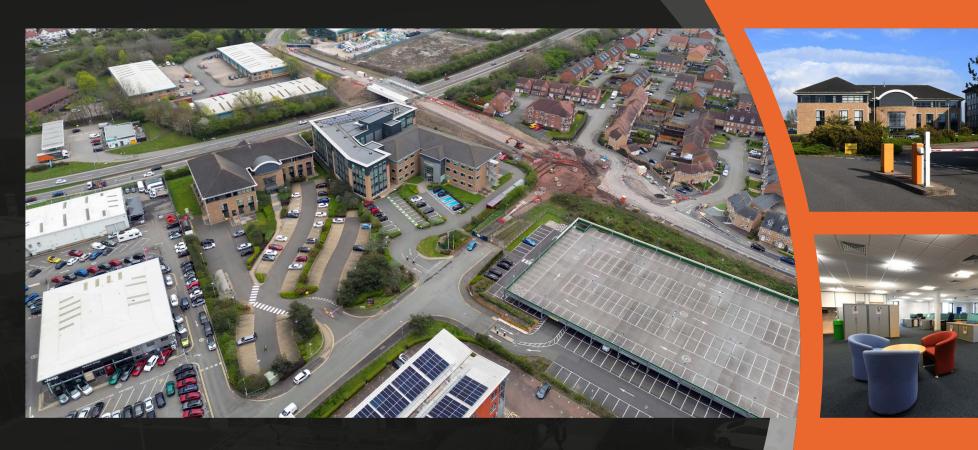

# DISC VERY HOUSE

**ELIOT BUSINESS PARK // NUNEATON // CV10 7RH** 

HQ OFFICES // 28,082 sq ft // 2,608 sq m

Eliot Business Park is approximately 1 mile (1.6 km) south-west of Nuneaton town centre. The building overlooks the A444 which links Nuneaton town centre to Junction 3 of the M6 which is 3 miles to the south.

## **DESCRIPTION**

Discovery House is a superbly located headquarters building which will be available in Q4 2023 following refurbishment.

With an impressive double height glazed reception entrance, Grade A specification and highly efficient floor plates the property will deliver an ideal environment to suit a range of occupiers looking for quality office space.