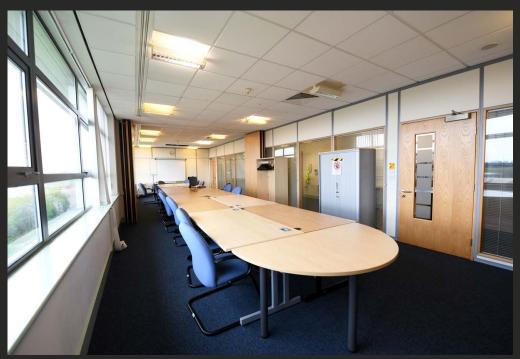

## **DESCRIPTION**

Discovery House is a superbly located headquarters building which will be available in Q4 2023 following refurbishment.

With an impressive double height glazed reception entrance, Grade A specification and highly efficient floor plates the property will deliver an ideal environment to suit a range of occupiers looking for quality office space.

RAISED ACCESS FLOORS

SUSPENDED CEILINGS INCORPORATING LG3 LIGHTING

TWO 13-PERSON PASSENGER LIFTS

LARGE EFFICIENT FLOOR PLATES

COMFORT COOLING

WC AND SHOWER FACILITIES ON ALL FLOORS

115 CAR PARKING SPACES 5 DISABLED SPACES (1:244 SQ FT)