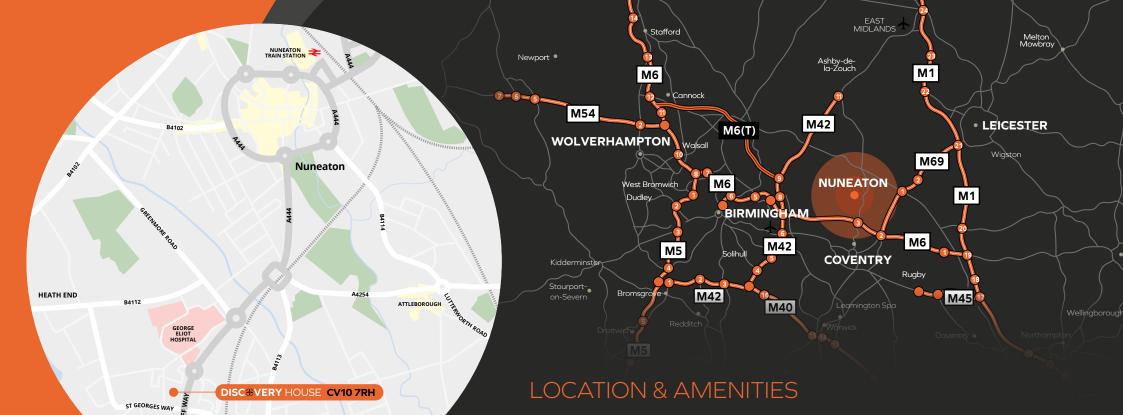

# DISC VERY HOUSE

**ELIOT BUSINESS PARK // NUNEATON // CV10 7RH** 

HQ OFFICES // 28,082 sq ft // 2,608 sq m

Eliot Business Park is approximately 1 mile (1.6 km) south-west of Nuneaton town centre. The building overlooks the A444 which links Nuneaton town centre to Junction 3 of the M6 which is 3 miles to the south.

Nuneaton is the largest town in Warwickshire, 7 miles (11.3 km) north of Coventry and 20 miles (32.2 km) east of Birmingham. Nearby towns include Hinckley 4 miles (6.4 km) to the north and Bedworth 2 miles (3.2 km) to the south.

The A444 runs through Nuneaton, providing dual carriageway access to the M6 Motorway (Junction 3) and Coventry to the south and the A5 to the north, providing a convenient link to the M42 and M69 Motorways. The superb location within the motorway network will allow your business to attract staff from both the East and West Midlands.

Nuneaton Railway Station is approximately 2 miles (3.2 km) to the north. The West Coast Main Line provides regular service to Birmingham (29m), Manchester (1hr 37m) and London (1hr 12m).

Discovery House benefits from a wealth of local amenities to include; Greggs, BP petrol station and a Travelodge Hotel adjacent. Additional local cafe and bar operators are also located within walking distance on Bermuda Park.