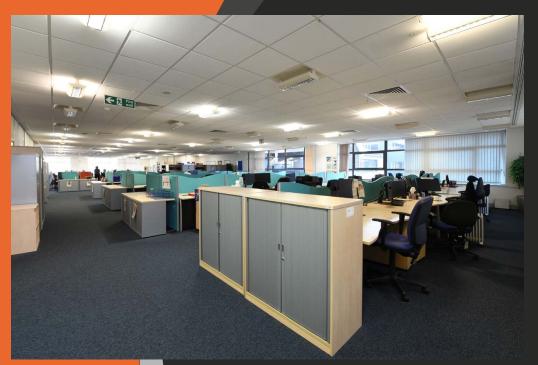

## **DESCRIPTION**

Discovery House is a superbly located headquarters building which will be available in Q4 2023 following refurbishment.

With an impressive double height glazed reception entrance, Grade A specification and highly efficient floor plates the property will deliver an ideal environment to suit a range of occupiers looking for quality office space.

RAISED ACCESS FLOORS

SUSPENDED CEILINGS INCORPORATING LG3 LIGHTING

TWO 13-PERSON PASSENGER LIFTS

LARGE EFFICIENT FLOOR PLATES

COMFORT COOLING

WC AND SHOWER FACILITIES ON ALL FLOORS

115 CAR PARKING SPACES 5 DISABLED SPACES (1:244 SQ FT)