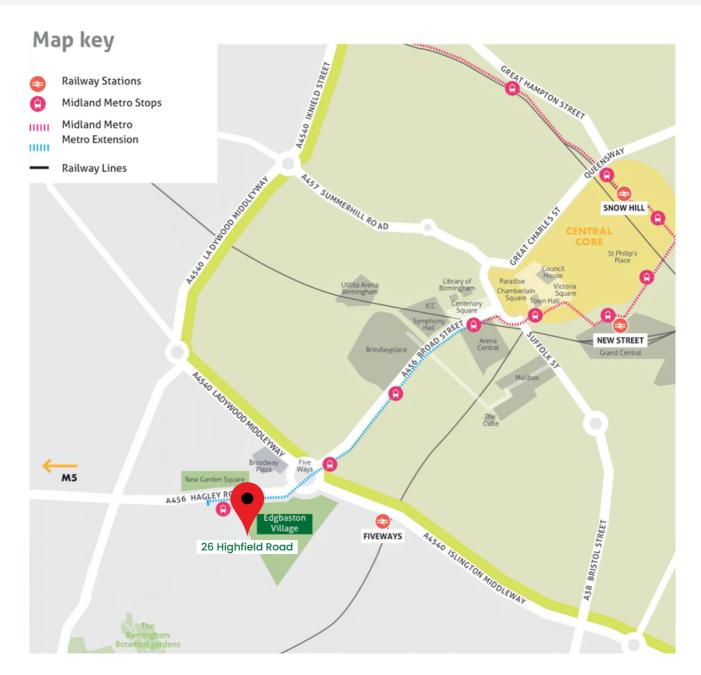

# **LOCATION**

26 Highfield Road is situated in a prominent position in the Edgbaston Commercial District located within the heart of Edgbaston Village. This vibrant leisure and lifestyle location is based outside the Clean Air Zone, and is just a few minutes walk away from Five Ways Train Station and the Edgbaston Village Metro tram stop.