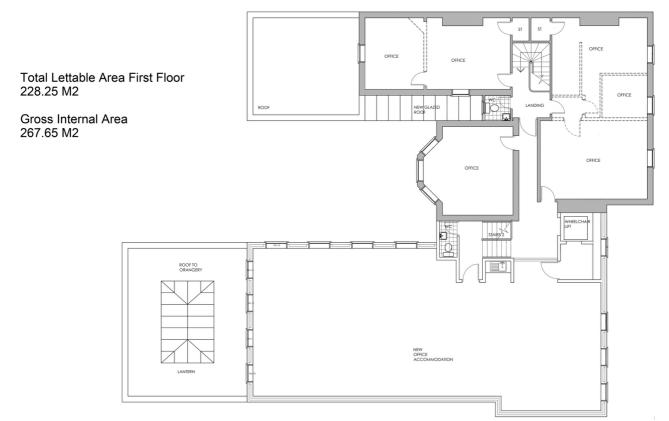

## **ACCOMODATION**

The premises comprise of the following approximate floor area:

| GROUND FLOOR: | 3,357 sq. ft |
|---------------|--------------|
| FIRST FLOOR:  | 2,457 sq. ft |
| TOTAL:        | 5,814 sq. ft |

# FLOOR PLANS