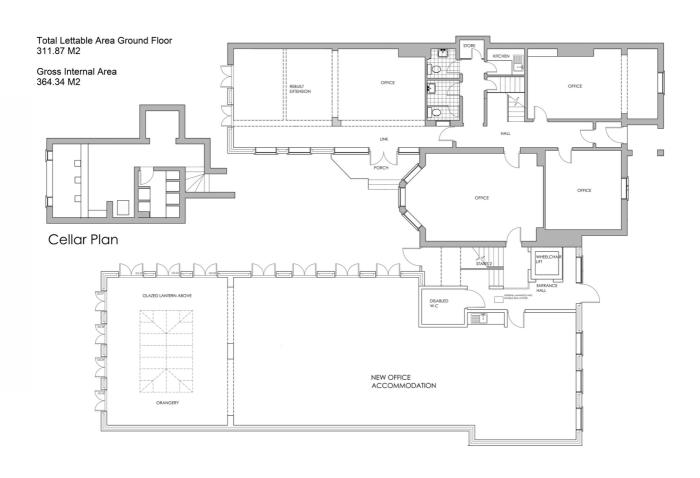

## **ACCOMODATION**

The premises comprise of the following approximate floor area:

| GROUND FLOOR: | 3,357 sq. ft |
|---------------|--------------|
| FIRST FLOOR:  | 2,457 sq. ft |
| TOTAL:        | 5,814 sq. ft |

# FLOOR PLANS