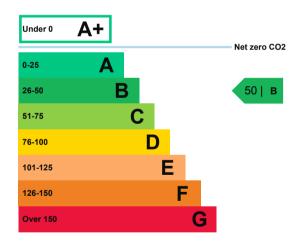

# **Energy efficiency rating for this property**

This property's current energy rating is B.

Properties are given a rating from A+ (most efficient) to G (least efficient).

Properties are also given a score. The larger the number, the more carbon dioxide (CO2) your property is likely to emit.

# How this property compares to others

Properties similar to this one could have ratings:

If newly built

12 | A

If typical of the existing stock

50 | B