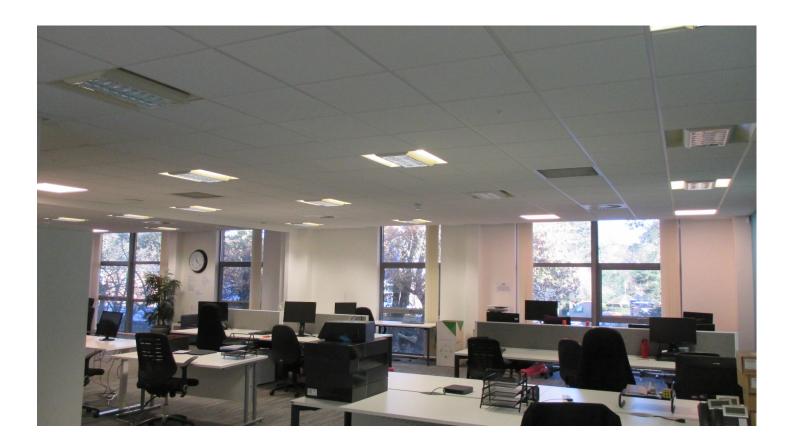

### **DESCRIPTION**

Units 2&3 The Pavilions make up a fully self contained two storey office building in a popular office area in Shirley, Solihull.

The property is finished to a good modern specification offering a mix of open plan and cellular accommodation across both floors together with meeting rooms.

#### **KEY FEATURES**

- Available immediately with full vacant possession
- Units can be split to create two self contained units
- LED Lighting
- Suspended Ceilings
- BREEAM "very good"
- Ground & first floor WCs
- · Comfort heating & cooling system
- Mix of cellular and open plan space
- Raised access floors
- End units with generous parking provision
- EPC B
- A total of 17 demised parking spaces