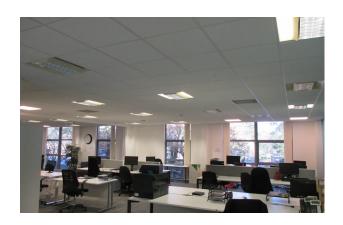

### **DESCRIPTION**

Units 2&3 The Pavilions make up a fully self contained two storey office building in a popular office area in Shirley, Solihull.

The property is finished to a good modern specification offering a mix of open plan and cellular accommodation across both floors together with meeting rooms.

#### **KEY FEATURES**

- Available immediately with full vacant possession
- Units can be split to create two self contained units
- LED Lighting
- Suspended Ceilings
- BREEAM "very good"
- Ground & first floor WCs
- · Comfort heating & cooling system
- Mix of cellular and open plan space
- Raised access floors
- End units with generous parking provision
- EPC B
- A total of 17 demised parking spaces