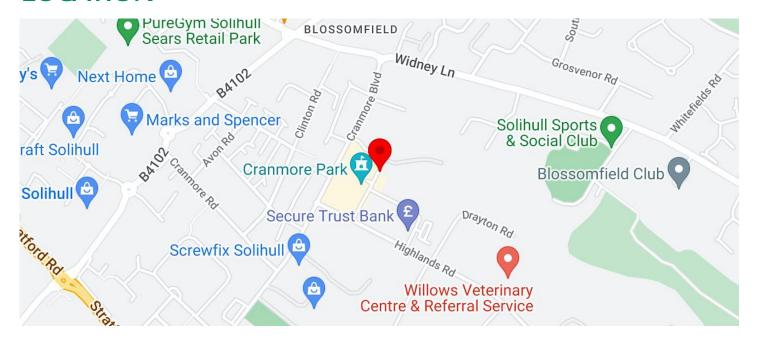

## **LOCATION**

The Pavilions Solihull is located within 1.75 miles of Solihull Town Centre and all its amenities, including shops, bars and restaurants.

The scheme is situated within an established commercial environment and is well serviced by both rail and bus services.