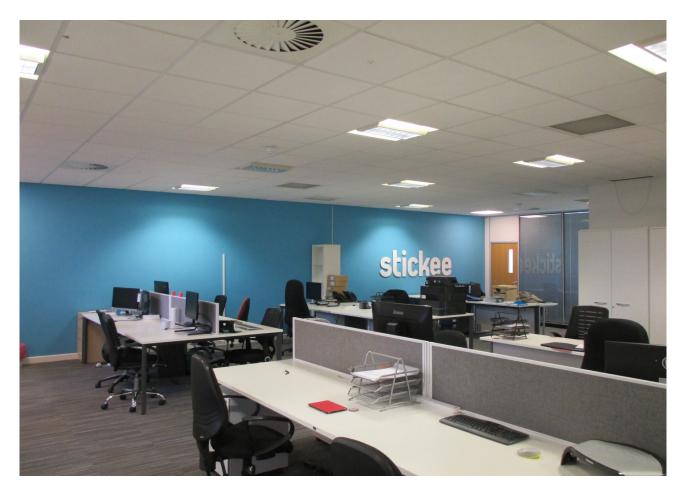

### **DESCRIPTION**

Units 2&3 The Pavilions make up a fully self contained two storey office building in a popular office area in Shirley, Solihull.

The property is finished to a good modern specification offering a mix of open plan and cellular accommodation across both floors together with meeting rooms.

#### **KEY FEATURES**

- Available immediately with full vacant possession
- Units can be split to create two self contained units
- LED Lighting
- Suspended Ceilings
- BREEAM "very good"
- Ground & first floor WCs
- · Comfort heating & cooling system
- Mix of cellular and open plan space
- Raised access floors
- End units with generous parking provision
- EPC B
- A total of 17 demised parking spaces