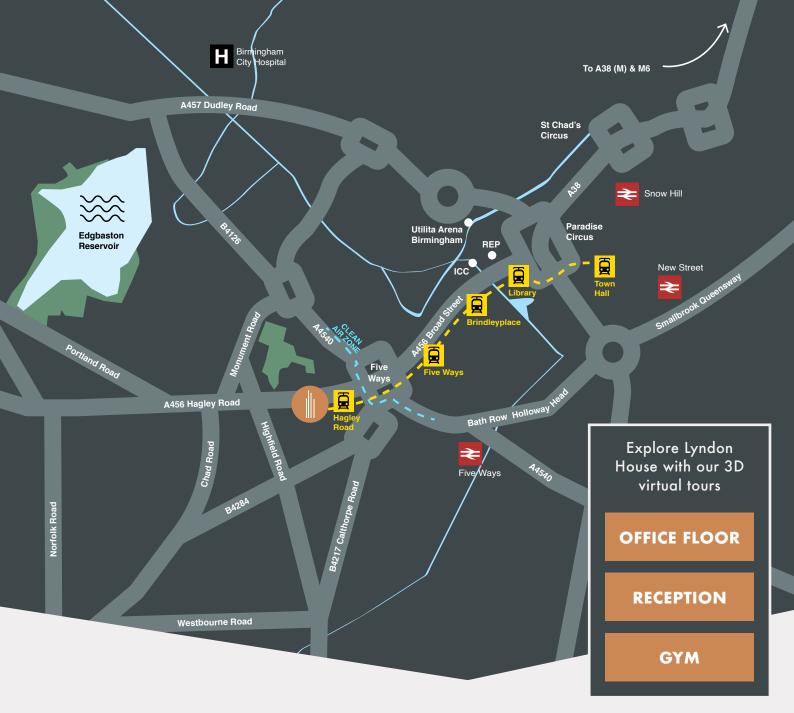

## Lyndon House is a prominent office building within the heart of Edgbaston, being approximately 1 mile from

Arranged over ground, mezzanine and 16 upper floors, it has recently been refurbished to a high standard with a new gym on the mezzanine floor, new reception, floorspace and WCs. Typical floor plates total 4,262 sq ft, with suites available from 1,280 sq ft.

# THE SPACE

Birmingham city centre.

1