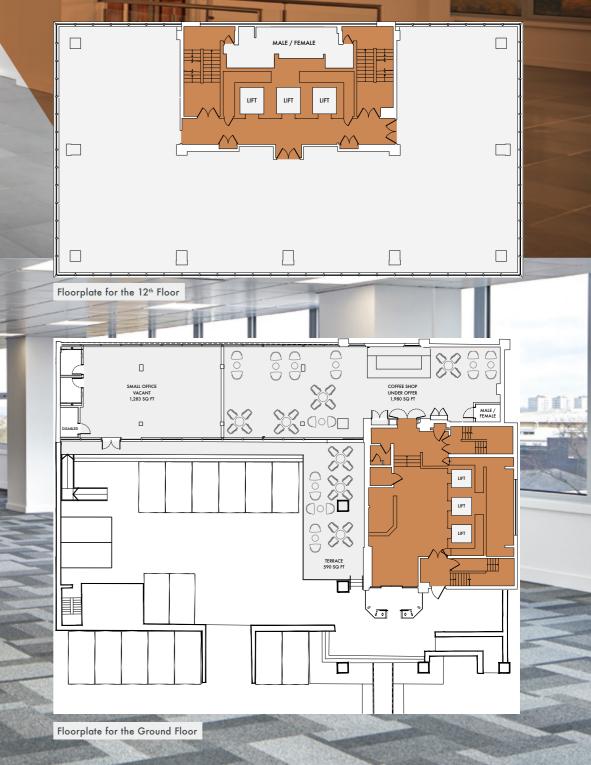

## Lyndon House is a prominent office building within the heart of Edgbaston, being approximately 1 mile from

Arranged over ground, mezzanine and 16 upper floors, it has recently been refurbished to a high standard with a new gym on the mezzanine floor, new reception, floorspace and WCs. Typical floor plates total 4,262 sq ft, with suites available from 1,280 sq ft.

# AVAILABILITY

| FLOOR              | AVAILABLE<br>(SQ FT)  | TENANT / STATUS                   |
|--------------------|-----------------------|-----------------------------------|
| 15th               |                       | Phoenix Group Corporation Limited |
| 14th - Part        |                       | Moremicro                         |
| 14th - Part        |                       | Royal College of Nursing UK       |
| 13th               | $\left \right\rangle$ | Royal College of Nursing UK       |
| 12th               | 4,262                 | Vacant & Fully refurbished        |
| 11th               |                       | Flight Centre (UK) Limited        |
| 10th - Part        |                       | B2BE Limited                      |
| 10th - Part        |                       | RMY Clements Limited              |
| 9th                |                       | Dynamic Mobile Biling Ltd         |
| 8th                |                       | ALF Bushell and Co Limited        |
| 7th                | 4,262                 | Vacant & Fully refurbished        |
| óth                | 4,262                 | Vacant & Fully refurbished        |
| 5th                | 4,262                 | Vacant & Fully refurbished        |
| 4th - Part         |                       | The Bletchley Group               |
| 4th - Part         |                       | Time Etc                          |
| 3rd                | 4,262                 | Vacant & Fully refurbished        |
| 2.3                | 1,488                 | Vacant & Fully refurbished        |
| 2.2                | 1,280                 | Vacant & Fully refurbished        |
| 2.1                | 1,488                 | Vacant & Fully refurbished        |
| 1.2                | 2,146                 | Vacant & Fully refurbished        |
| 1.1                | 2,146                 | Under offer                       |
| Ground             | 1,283                 | Vacant & Fully refurbished        |
| TOTAL AVAILABILITY | 31,141                |                                   |