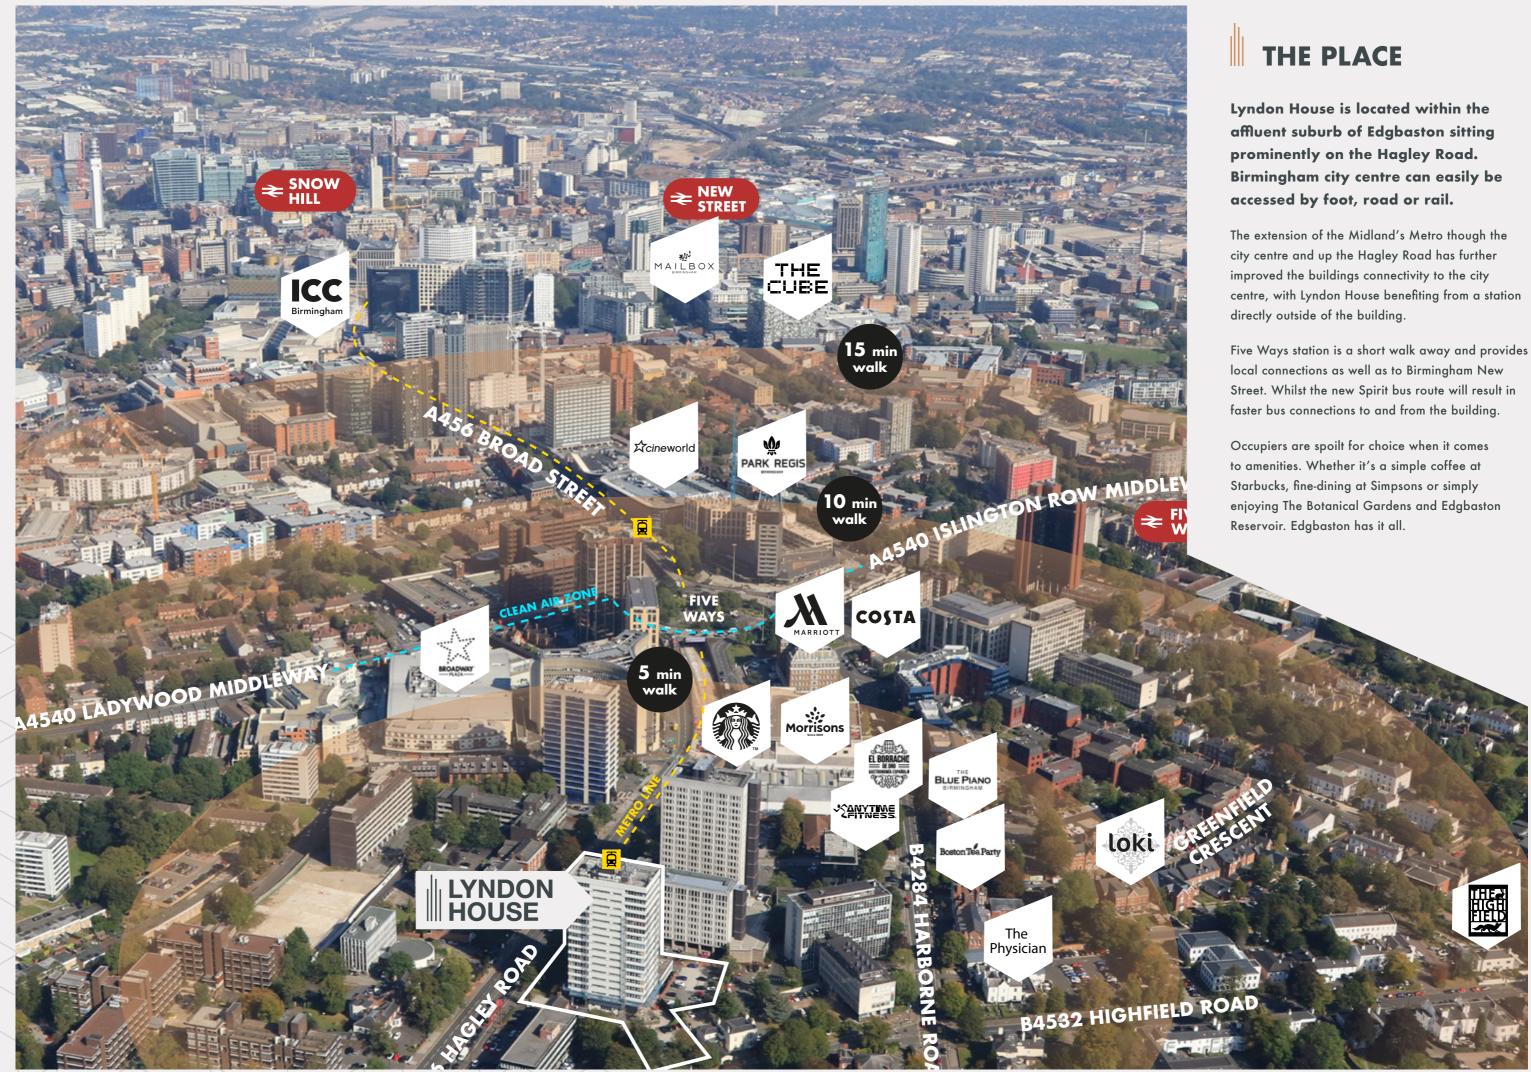

## Lyndon House is a prominent office building within the heart of Edgbaston, being approximately 1 mile from

Arranged over ground, mezzanine and 16 upper floors, it has recently been refurbished to a high standard with a new gym on the mezzanine floor, new reception, floorspace and WCs. Typical floor plates total 4,262 sq ft, with suites available from 1,280 sq ft.

# THE SPACE

Birmingham city centre.

1