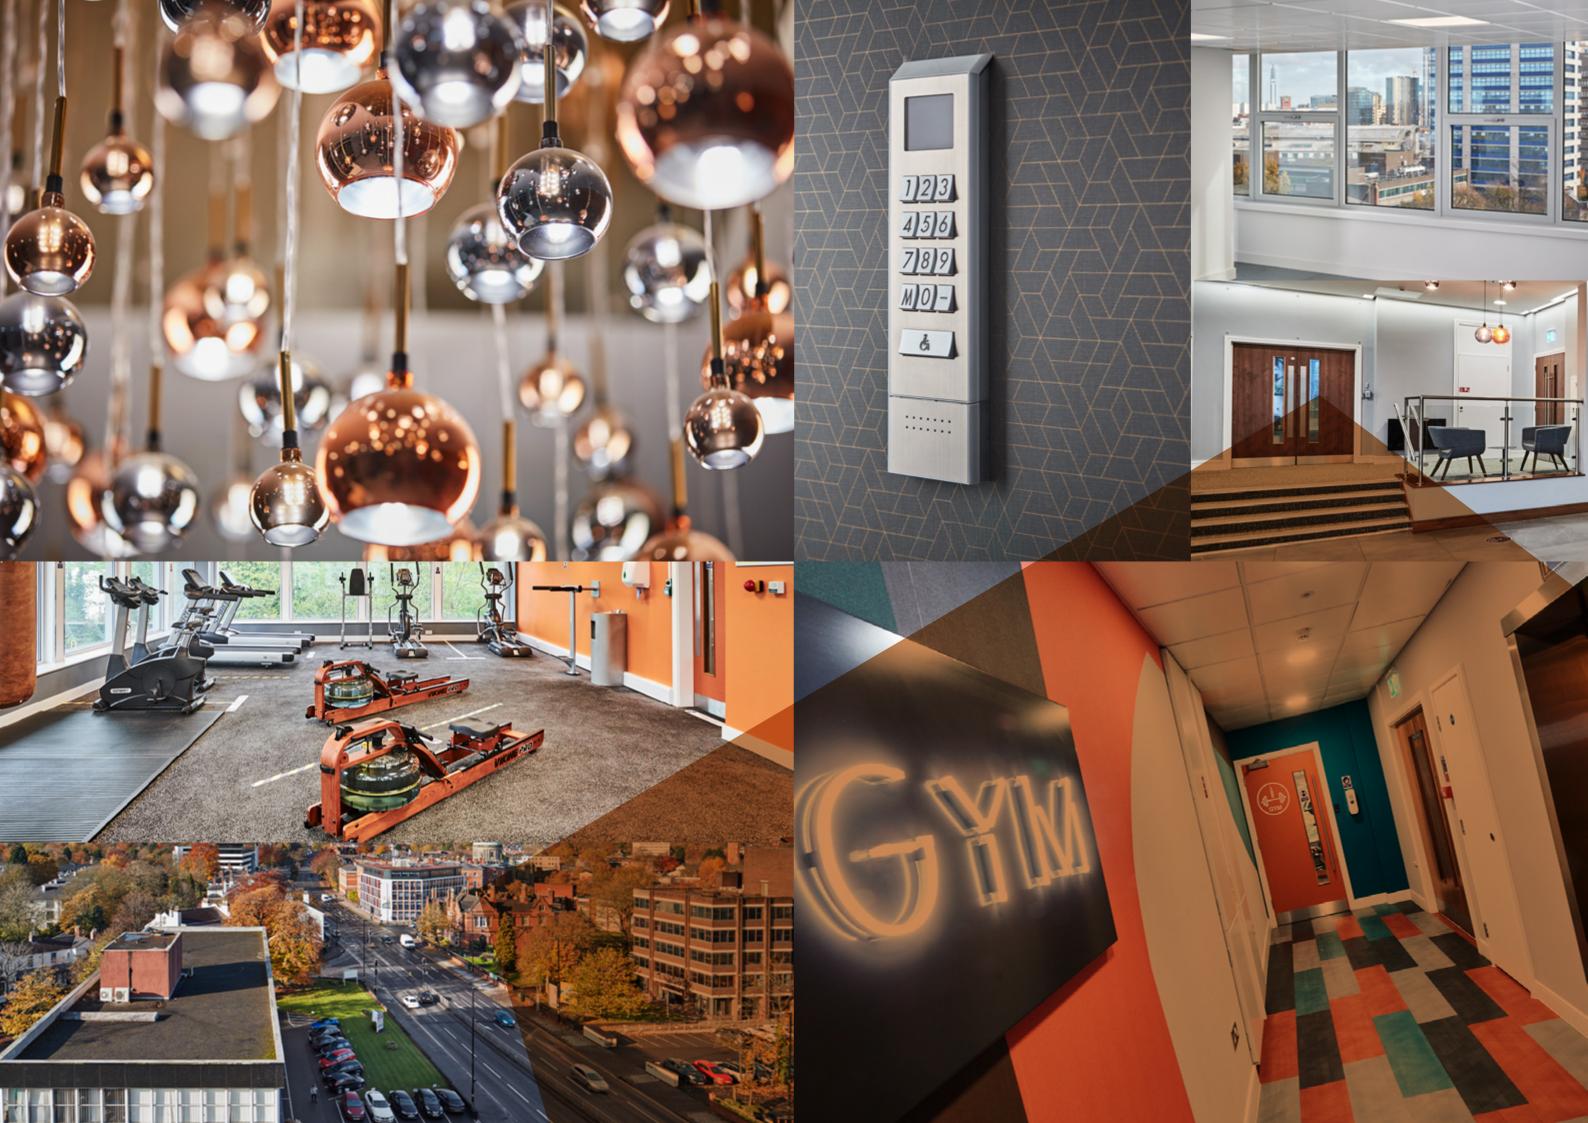

## **SPECIFICATION**

1:8 sq m occupational density

-

Comfort cooling

Three passenger lifts

DDA compliant

Gym, Shower facilities & changing rooms

Cycle racks and heated drying lockers

**B34** 

EPC rating of B34

 $\uparrow \uparrow \uparrow$ 

Raised access floor

Dedicated 1GB leased

line installed

-

24/7 access

Outside the Clean Air Zone

LED lighting and metal ceiling

<u>i</u>

Excellent car parking ratio

## Lyndon House is a prominent office building within the heart of Edgbaston, being approximately 1 mile from

Arranged over ground, mezzanine and 16 upper floors, it has recently been refurbished to a high standard with a new gym on the mezzanine floor, new reception, floorspace and WCs. Typical floor plates total 4,262 sq ft, with suites available from 1,280 sq ft.