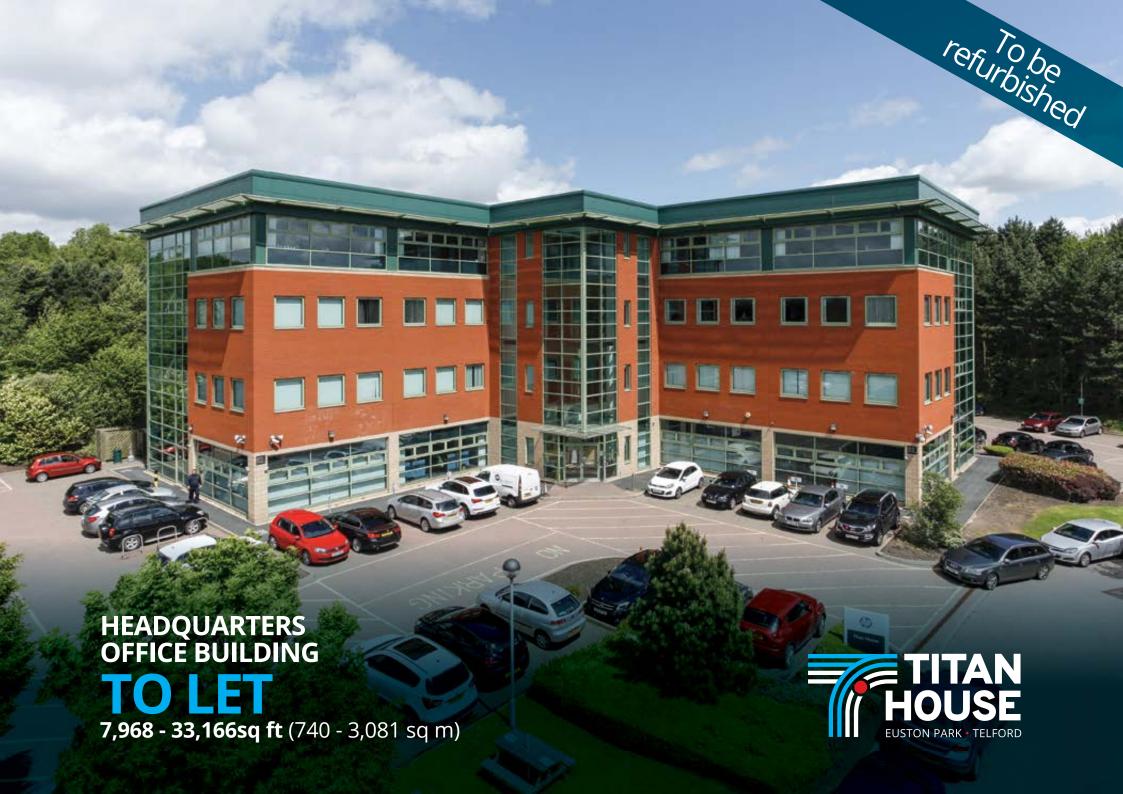

Titan House is one of four headquarters office buildings at Euston Park.
The building overlooks the M54 motorway, and is within short walking distance of Telford Central Train Station, and the towns wealth of amenities.