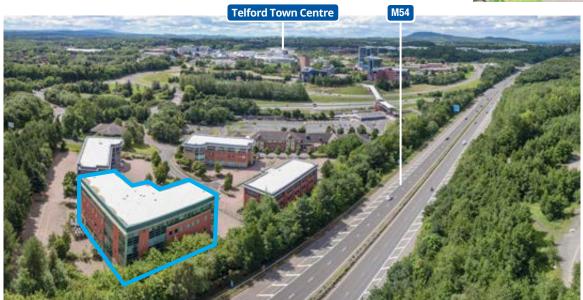

Access for staff to Titan House is excellent with the building overlooking the M54 which provides a gateway to the M6, M5, M42, and M40 motorways.

Telford also benefits from an excellent train service with access to Wolverhampton in 23 minutes, Birmingham New Street in 47 minutes, and London Euston in 2 hours 13 minutes.

Titan House is one of four headquarters office buildings at Euston Park.
The building overlooks the M54 motorway, and is within short walking distance of Telford Central Train Station, and the towns wealth of amenities.