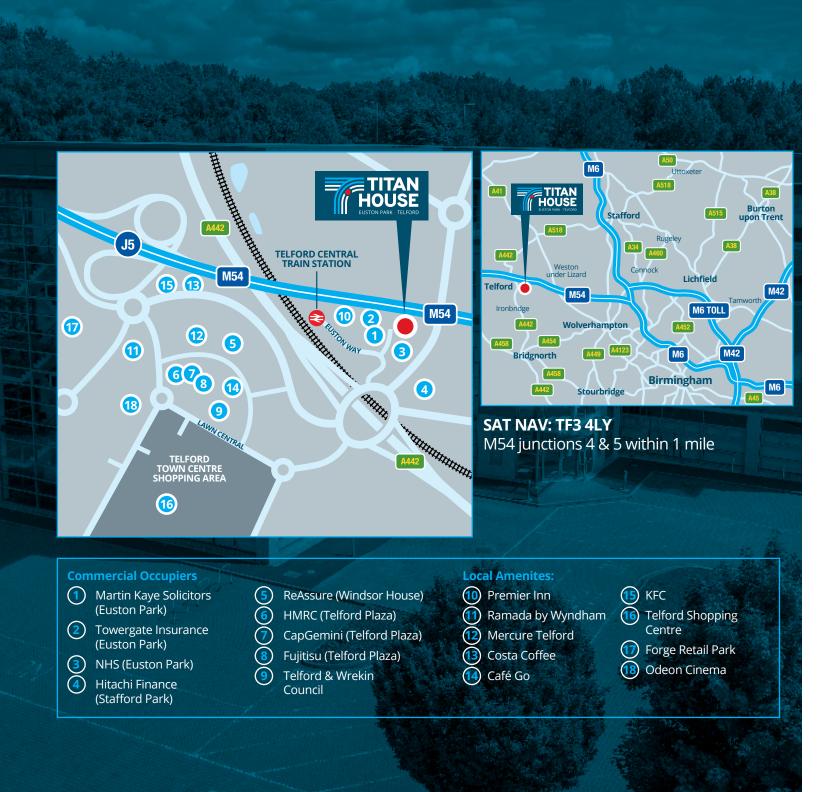

Access for staff to Titan House is excellent with the building overlooking the M54 which provides a gateway to the M6, M5, M42, and M40 motorways.

Telford also benefits from an excellent train service with access to Wolverhampton in 23 minutes, Birmingham New Street in 47 minutes, and London Euston in 2 hours 13 minutes.

Titan House is one of four headquarters office buildings at Euston Park.
The building overlooks the M54 motorway, and is within short walking distance of Telford Central Train Station, and the towns wealth of amenities.