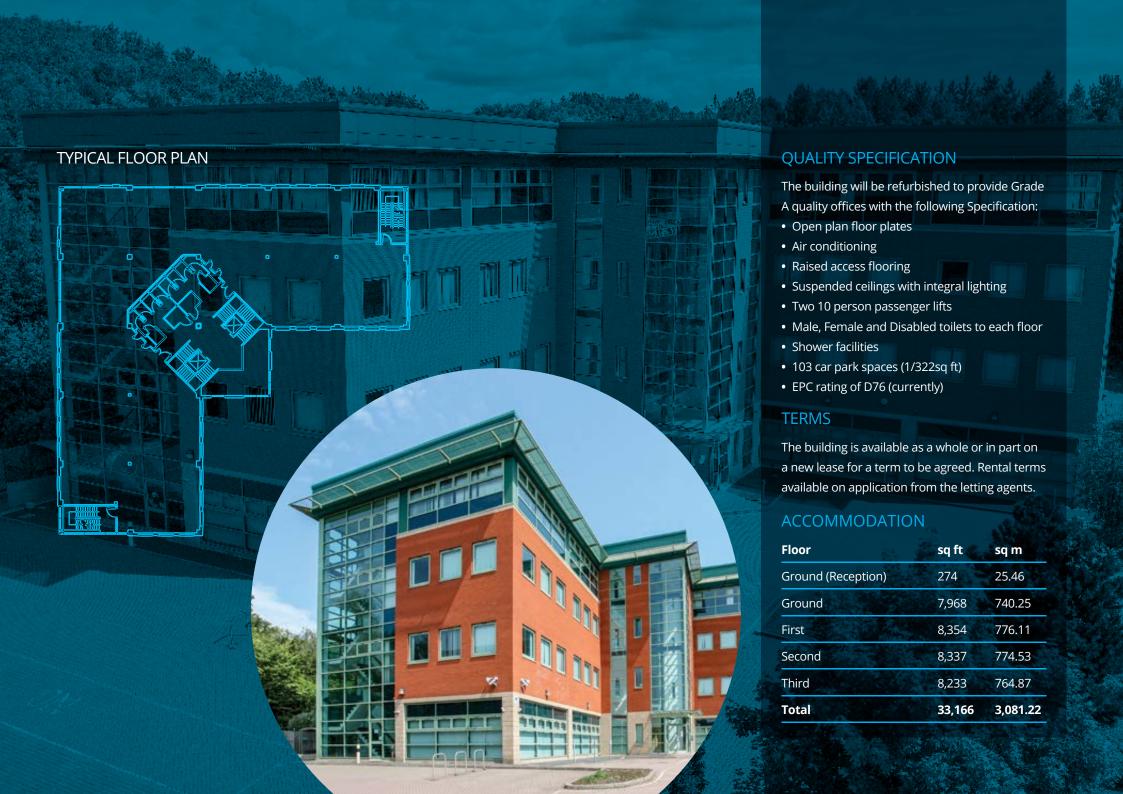

Titan House is one of four headquarters office buildings at Euston Park.
The building overlooks the M54 motorway, and is within short walking distance of Telford Central Train Station, and the towns wealth of amenities.