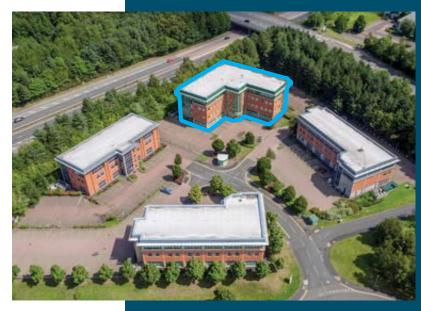

Titan House is one of four headquarters office buildings at Euston Park.
The building overlooks the M54 motorway, and is within short walking distance of Telford Central Train Station, and the towns wealth of amenities.