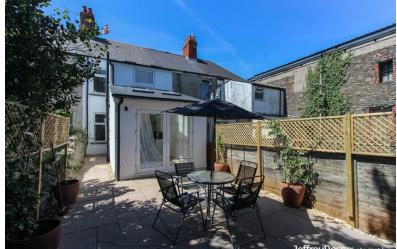

## **COTTRELL ROAD**

ROATH, CF24 3EX - £1,800 PCM PCM

4 bedroom(s) bathroom(s) 906.00 sq ft

Superb, four bedroom home on Cottrell Road, Roath - just a few yards away from Albany and Wellfield Road so located perfectly for four friends looking to be within a stones' throw of all of Roath's popular bars, restaurants, sports complexes and green spaces. All four bedrooms are a double bedroom, whilst not the biggest bedrooms you will find, they are all large enough to cater a double bed, wardrobe, chest of drawers and a desk and two are located on each floor. The kitchen / lounge is a wonderful space with stylish kitchen with gas hob, washing machine, tumble dryer, combi-boiler and excellent worktop and storage space. The lounge is delightful with double doors leading onto a rear, sun-trap garden. A plasma TV will also be fitted to the wall in the lounge and a corner sofa. The bathroom is located upstairs and is equally as impressive with bathtub, shower over and fitted sink unit with excellent storage and is enhanced by some well-placed 'Velux' windows. A brilliant home for professional sharers!