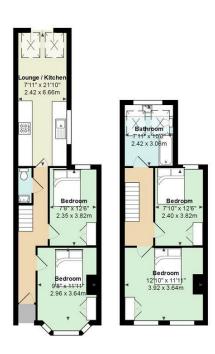

shower over and fitted sink unit with excellent storage and is enhanced by some well-placed 'Velux' windows. A brilliant home for professional sharers!

FLOOR-PLAN AVAILABLE. FURNISHED. STREET PARKING.

EPC RATING of C. COUNCIL TAX BAND of D.

A holding fee of one weeks' rent will be payable to secure the property. This will be deducted from the final balance payable upon moving into the property, subject to a successful application. JeffreyRoss Limited reserves the right to retain this payment should the applicant have provided false or misleading information at the time of applying for the Tenancy or failed to take reasonable steps to enter into the tenancy agreement.



## PROPERTY SPECIALIST

Mr Chris Rees

chris@jeffreyross.co.uk 02920499680

















## Cottrell Road, Roath



Total Area: 906 ft² ... 84.2 m²