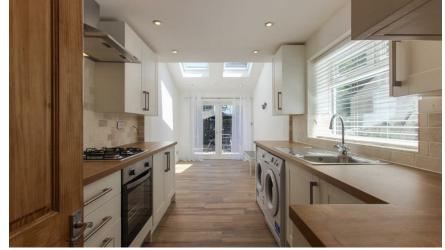

## **COTTRELL ROAD**

ROATH, CF24 3EX - £1,800 PCM PCM

4 bedroom(s) bathroom(s) 906.00 sq ft

Superb, four bedroom home on Cottrell Road, Roath - just a few yards away from Albany and Wellfield Road so located perfectly for four friends looking to be within a stones' throw of all of Roath's popular bars, restaurants, sports complexes and green spaces. All four bedrooms are a double bedroom, whilst not the biggest bedrooms you will find, they are all large enough to cater a double bed, wardrobe, chest of drawers and a desk and two are located on each floor. The kitchen / lounge is a wonderful space with stylish kitchen with gas hob, washing machine, tumble dryer, combi-boiler and excellent worktop and storage space. The lounge is delightful with double doors leading onto a rear, sun-trap garden. A plasma TV will also be fitted to the wall in the lounge and a corner sofa. The bathroom is located upstairs and is equally as impressive with bathtub, shower over and fitted sink unit with excellent storage and is enhanced by some well-placed 'Velux' windows. A brilliant home for professional sharers!