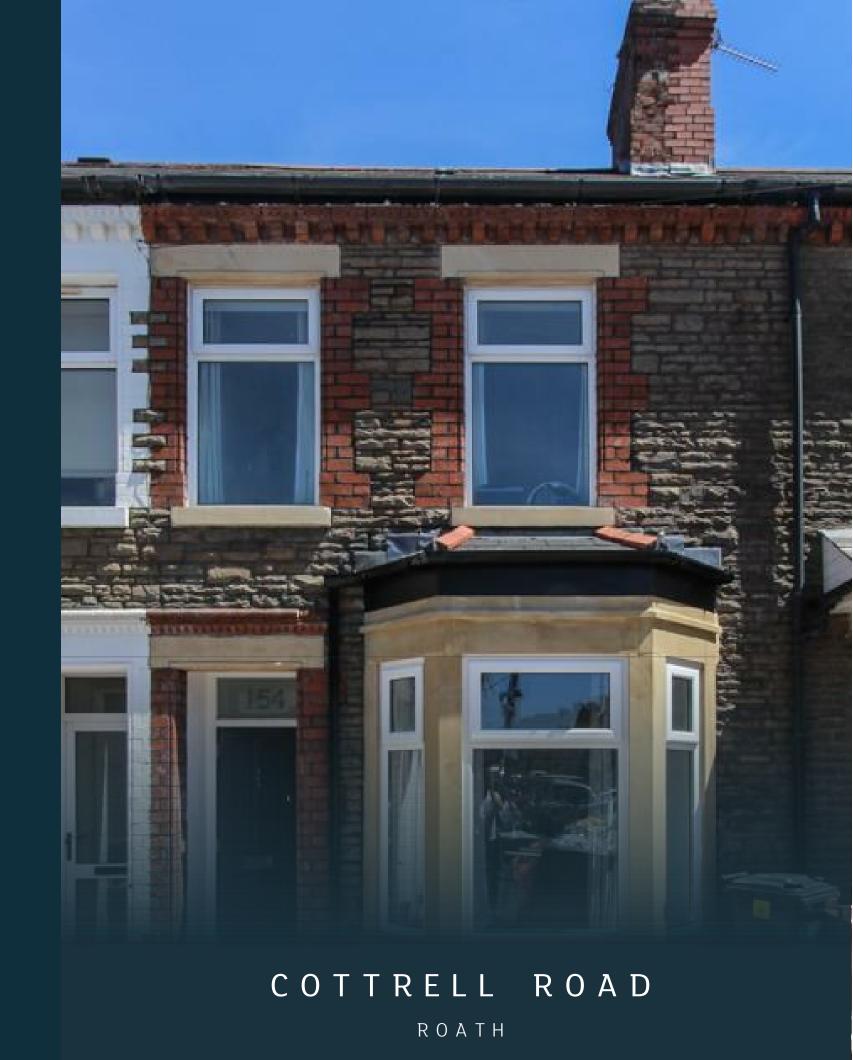

## **COTTRELL ROAD**

ROATH, CF24 3EX - £1,800 PCM PCM

4 bedroom(s) bathroom(s) 906.00 sq ft

Superb, four bedroom home on Cottrell Road, Roath - just a few yards away from Albany and Wellfield Road so located perfectly for four friends looking to be within a stones' throw of all of Roath's popular bars, restaurants, sports complexes and green spaces. All four bedrooms are a double bedroom, whilst not the biggest bedrooms you will find, they are all large enough to cater a double bed, wardrobe, chest of drawers and a desk and two are located on each floor. The kitchen / lounge is a wonderful space with stylish kitchen with gas hob, washing machine, tumble dryer, combi-boiler and excellent worktop and storage space. The lounge is delightful with double doors leading onto a rear, sun-trap garden. A plasma TV will also be fitted to the wall in the lounge and a corner sofa. The bathroom is located upstairs and is equally as impressive with bathtub, shower over and fitted sink unit with excellent storage and is enhanced by some well-placed 'Velux' windows. A brilliant home for professional sharers!