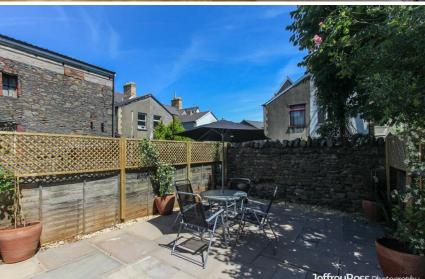

## **COTTRELL ROAD**

ROATH, CF24 3EX - £1,800 PCM PCM

4 bedroom(s) bathroom(s) 906.00 sq ft

Superb, four bedroom home on Cottrell Road, Roath - just a few yards away from Albany and Wellfield Road so located perfectly for four friends looking to be within a stones' throw of all of Roath's popular bars, restaurants, sports complexes and green spaces. All four bedrooms are a double bedroom, whilst not the biggest bedrooms you will find, they are all large enough to cater a double bed, wardrobe, chest of drawers and a desk and two are located on each floor. The kitchen / lounge is a wonderful space with stylish kitchen with gas hob, washing machine, tumble dryer, combi-boiler and excellent worktop and storage space. The lounge is delightful with double doors leading onto a rear, sun-trap garden. A plasma TV will also be fitted to the wall in the lounge and a corner sofa. The bathroom is located upstairs and is equally as impressive with bathtub, shower over and fitted sink unit with excellent storage and is enhanced by some well-placed 'Velux' windows. A brilliant home for professional sharers!