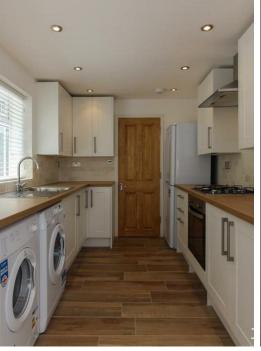

## **COTTRELL ROAD**

ROATH, CF24 3EX - £1,800 PCM PCM

4 bedroom(s) bathroom(s) 906.00 sq ft

Superb, four bedroom home on Cottrell Road, Roath - just a few yards away from Albany and Wellfield Road so located perfectly for four friends looking to be within a stones' throw of all of Roath's popular bars, restaurants, sports complexes and green spaces. All four bedrooms are a double bedroom, whilst not the biggest bedrooms you will find, they are all large enough to cater a double bed, wardrobe, chest of drawers and a desk and two are located on each floor. The kitchen / lounge is a wonderful space with stylish kitchen with gas hob, washing machine, tumble dryer, combi-boiler and excellent worktop and storage space. The lounge is delightful with double doors leading onto a rear, sun-trap garden. A plasma TV will also be fitted to the wall in the lounge and a corner sofa. The bathroom is located upstairs and is equally as impressive with bathtub, shower over and fitted sink unit with excellent storage and is enhanced by some well-placed 'Velux' windows. A brilliant home for professional sharers!