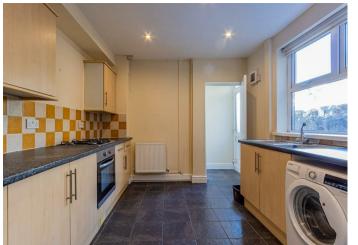

## **Inverness Place, Roath**

Total Area: 96.3  $m^2 \hdots 1036 \ ft^2$  All measurements are approximate and for display purposes only