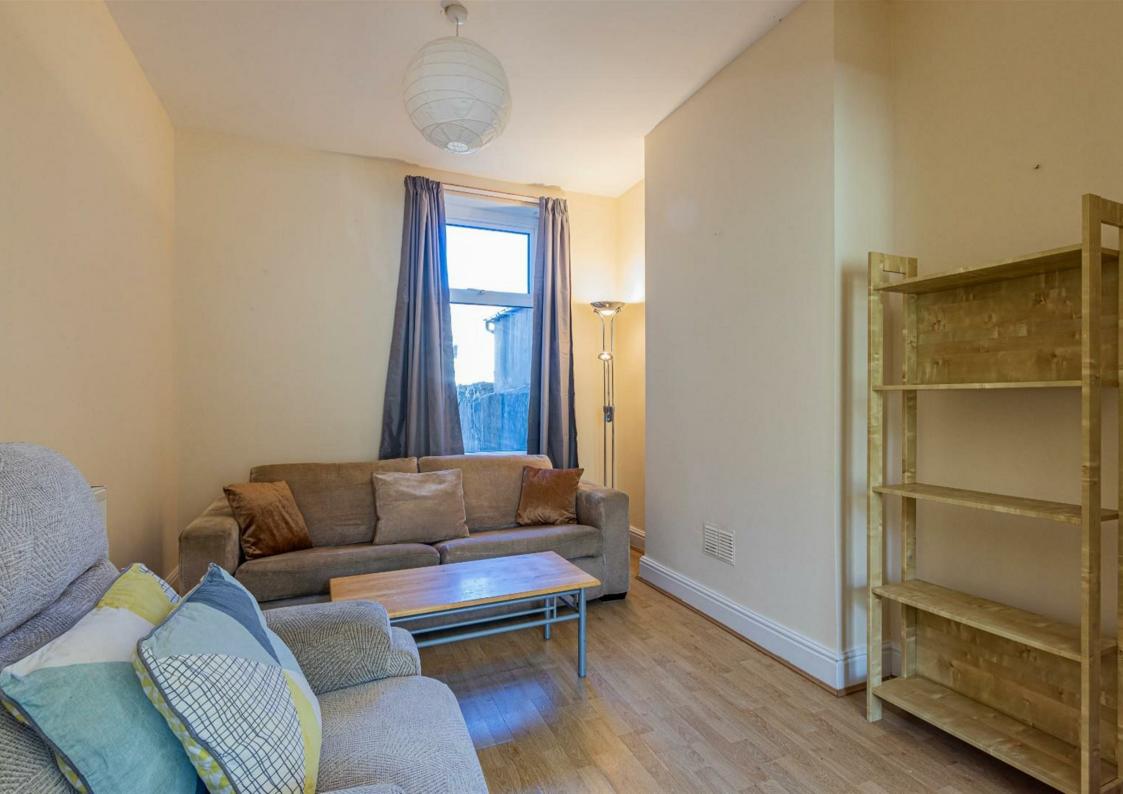

## **Inverness Place, Roath**

Total Area: 96.3  $m^2 \hdots 1036 \ ft^2$  All measurements are approximate and for display purposes only