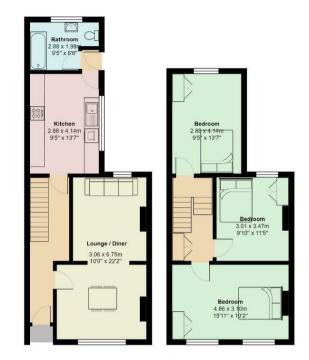

## **Inverness Place, Roath**

Total Area: 96.3  $m^2 \hdots 1036 \ ft^2$  All measurements are approximate and for display purposes only