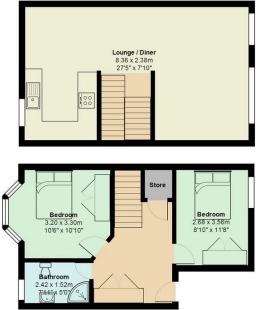

FLOORPLAN AVAILABLE.

EPC RATING of D. COUNCIL TAX BAND of C.

A holding fee of one weeks' rent will be payable to secure the dwelling. This will be deducted from the final balance payable upon moving into the dwelling, subject to a successful application. Jeffrey Ross Limited reserves the right to retain this payment should the applicant have provided false or misleading information at the time of applying for the dwelling or failed to take reasonable steps to enter into the Standard Occupation Contract.

#### Howard Terrace, Roath

Total Area: 80.2 m<sup>2</sup> ... 863 ft<sup>2</sup> All measurements are approximate and for display purposes only