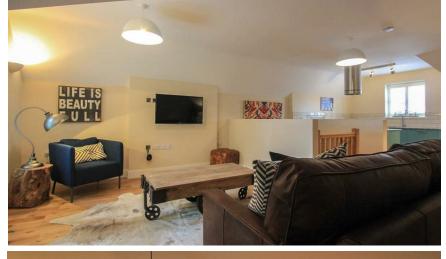

### ROATH, CF24 0EH - £1,350 PCM PCM

2 bedroom(s) 1 bathroom(s) sq ft

\*\*\*THE TWO BEDROOM DUPLEX\*\*\* Simply put, a selection of the finest residential apartments that JeffreyRoss have ever had on the Cardiff rental market. The landlady has done a wonderful job in converting this Victorian terrace into 6 beautifully presented apartments, each slightly different to the other but boasting a host of original features, elegant and extremely tasteful designer furnishings (even down to softer furnishings, pillows, mirrors, lighting etc.) This first-floor DUPLEX two bedroom apartment is the real show stopper and is currently used as the 'show apartment' of the development. Accessed via a communal entrance and has been beautifully designed and refurbished. Offering bright and spacious lounge with stunning kitchen with integrated appliances and small breakfast bar and as stated previously some luxurious furniture and fixtures. This apartment further benefits from very large double bedroom with superb storage space and king-size bed as well as a second, double bedroom again with double wardrobe. A chic and smartly tiled shower suite and large storage cupboard completes the apartment. Outside, the 6 apartments share a courty ard space. Street parking. Electric heating. A wonderful living opportunity.