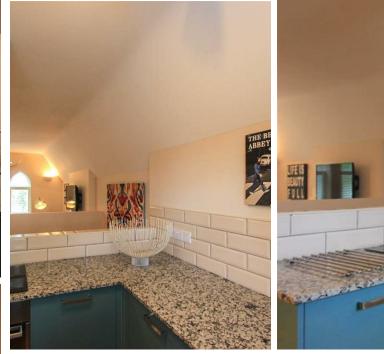

### ROATH, CF24 0EH - £1,350 PCM PCM

2 bedroom(s) 1 bathroom(s) sq ft

\*\*\*THE TWO BEDROOM DUPLEX\*\*\* Simply put, a selection of the finest residential apartments that JeffreyRoss have ever had on the Cardiff rental market. The landlady has done a wonderful job in converting this Victorian terrace into 6 beautifully presented apartments, each slightly different to the other but boasting a host of original features, elegant and extremely tasteful designer furnishings (even down to softer furnishings, pillows, mirrors, lighting etc.) This first-floor DUPLEX two bedroom apartment is the real show stopper and is currently used as the 'show apartment' of the development. Accessed via a communal entrance and has been beautifully designed and refurbished. Offering bright and spacious lounge with stunning kitchen with integrated appliances and small breakfast bar and as stated previously some luxurious furniture and fixtures. This apartment further benefits from very large double bedroom with superb storage space and king-size bed as well as a second, double bedroom again with double wardrobe. A chic and smartly tiled shower suite and large storage cupboard completes the apartment. Outside, the 6 apartments share a courty ard space. Street parking. Electric heating. A wonderful living opportunity.