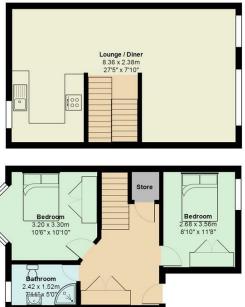

FLOORPLAN AVAILABLE.

EPC RATING of D. COUNCIL TAX BAND of C.

A holding fee of one weeks' rent will be payable to secure the dwelling. This will be deducted from the final balance payable upon moving into the dwelling, subject to a successful application. Jeffrey Ross Limited reserves the right to retain this payment should the applicant have provided false or misleading information at the time of applying for the dwelling or failed to take reasonable steps to enter into the Standard Occupation Contract.

#### Howard Terrace, Roath

Total Area: 80.2 m<sup>2</sup> ... 863 ft<sup>2</sup> All measurements are approximate and for display purposes only