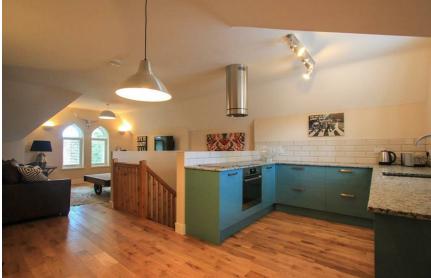

### ROATH, CF24 0EH - £1,350 PCM PCM

2 bedroom(s) 1 bathroom(s) sq ft

\*\*\*THE TWO BEDROOM DUPLEX\*\*\* Simply put, a selection of the finest residential apartments that JeffreyRoss have ever had on the Cardiff rental market. The landlady has done a wonderful job in converting this Victorian terrace into 6 beautifully presented apartments, each slightly different to the other but boasting a host of original features, elegant and extremely tasteful designer furnishings (even down to softer furnishings, pillows, mirrors, lighting etc.) This first-floor DUPLEX two bedroom apartment is the real show stopper and is currently used as the 'show apartment' of the development. Accessed via a communal entrance and has been beautifully designed and refurbished. Offering bright and spacious lounge with stunning kitchen with integrated appliances and small breakfast bar and as stated previously some luxurious furniture and fixtures. This apartment further benefits from very large double bedroom with superb storage space and king-size bed as well as a second, double bedroom again with double wardrobe. A chic and smartly tiled shower suite and large storage cupboard completes the apartment. Outside, the 6 apartments share a courty ard space. Street parking. Electric heating. A wonderful living opportunity.