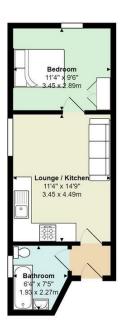

FLOOR PLAN AVAILABLE. GAS CENTRAL HEATING. STREET PARKING.

## Richmond Crescent, Roa

Total Area: 346 ft<sup>2</sup> ... 32.1 m<sup>2</sup> All measurements are approximate and for display purposes only