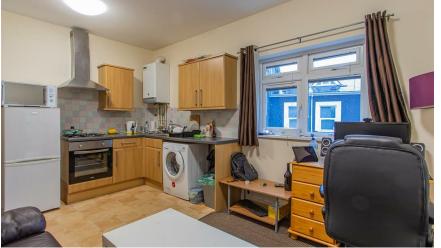

## RICHMOND CRESCENT

ROATH, CF24 3AH - £860 PCM PCM

Within walking distance of the main building and City Centre is this spacious, first-floor, one bedroom apartment that has been very tastefully and stylishly renovated to create a lovely flat. Richmond Crescent is very well located for the City Centre, City Road and surrounding areas. Internally, this property is brilliant with spacious and modern open/plan lounge / kitchen with gas hob and top-quality appliances, spacious double bedroom and a modern bathroom with bathtub and shower over. Perfect for a couple or single person who are to be living so centrally in Cathays yet having their own space. A great opportunity!