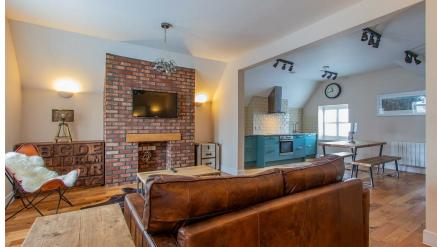

## **HOWARD GARDENS**

ROATH, CF24 0EF - £1,450 PCM PCM

A wonderful, converted Victorian house that offers some of the finest accommodation Cardiff has to offer! Located on the edge of our proud Welsh Capital, the landlady has done a stunning job of creating some beautiful apartments - to a standard rarely seen in Cardiff - each equipped with solid oak flooring, designer kitchens, bathrooms, tiles, furniture - pretty much every aspect has been finished to a wonderful standard.. This, TOP-FLOOR two bedroom apartment offers a grand living space with handsome, exposed brick feature fireplace with tasteful furniture, original feature windows and space for bureau / desk. The lounge extends into a stylish kitchen area (with integrated appliances) with bench-style dining table and excellent storage. Two double bedrooms are provide, both with king-size bed and excellent fitted storage. The property is further equipped with a third, smaller room which would work extremely well as a study / guest room. A gorgeous, light-grey tile shower room completes the internal condition of this apartment. To the rear of the development is a small courtyard with external storage unit which would make a sensible option for bike storage.