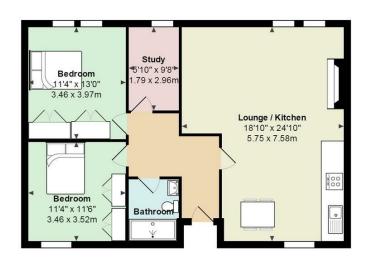

## Howard Gardens, Roath

Total Area: 896 ft<sup>2</sup> ... 83.2 m<sup>2</sup> All measurements are approximate and for display purposes only