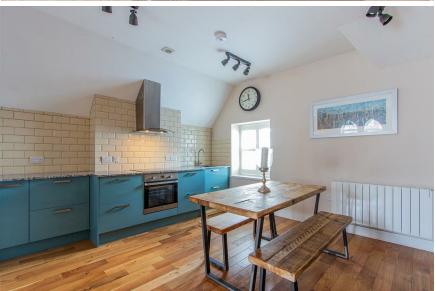

## **HOWARD GARDENS**

ROATH, CF24 0EF - £1,450 PCM PCM

A wonderful, converted Victorian house that offers some of the finest accommodation Cardiff has to offer! Located on the edge of our proud Welsh Capital, the landlady has done a stunning job of creating some beautiful apartments - to a standard rarely seen in Cardiff - each equipped with solid oak flooring, designer kitchens, bathrooms, tiles, furniture - pretty much every aspect has been finished to a wonderful standard.. This, TOP-FLOOR two bedroom apartment offers a grand living space with handsome, exposed brick feature fireplace with tasteful furniture, original feature windows and space for bureau / desk. The lounge extends into a stylish kitchen area (with integrated appliances) with bench-style dining table and excellent storage. Two double bedrooms are provide, both with king-size bed and excellent fitted storage. The property is further equipped with a third, smaller room which would work extremely well as a study / guest room. A gorgeous, light-grey tile shower room completes the internal condition of this apartment. To the rear of the development is a small courtyard with external storage unit which would make a sensible option for bike storage.