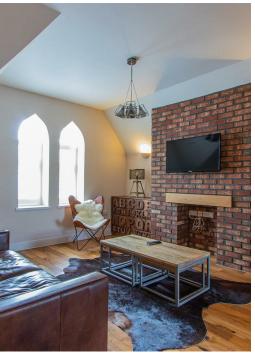

## **HOWARD GARDENS**

ROATH, CF24 0EF - £1,450 PCM PCM

A wonderful, converted Victorian house that offers some of the finest accommodation Cardiff has to offer! Located on the edge of our proud Welsh Capital, the landlady has done a stunning job of creating some beautiful apartments - to a standard rarely seen in Cardiff - each equipped with solid oak flooring, designer kitchens, bathrooms, tiles, furniture - pretty much every aspect has been finished to a wonderful standard.. This, TOP-FLOOR two bedroom apartment offers a grand living space with handsome, exposed brick feature fireplace with tasteful furniture, original feature windows and space for bureau / desk. The lounge extends into a stylish kitchen area (with integrated appliances) with bench-style dining table and excellent storage. Two double bedrooms are provide, both with king-size bed and excellent fitted storage. The property is further equipped with a third, smaller room which would work extremely well as a study / guest room. A gorgeous, light-grey tile shower room completes the internal condition of this apartment. To the rear of the development is a small courtyard with external storage unit which would make a sensible option for bike storage.