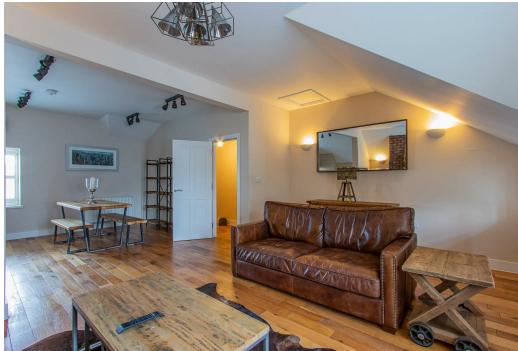

## **HOWARD GARDENS**

ROATH, CF24 0EF - £1,450 PCM PCM

A wonderful, converted Victorian house that offers some of the finest accommodation Cardiff has to offer! Located on the edge of our proud Welsh Capital, the landlady has done a stunning job of creating some beautiful apartments - to a standard rarely seen in Cardiff - each equipped with solid oak flooring, designer kitchens, bathrooms, tiles, furniture - pretty much every aspect has been finished to a wonderful standard.. This, TOP-FLOOR two bedroom apartment offers a grand living space with handsome, exposed brick feature fireplace with tasteful furniture, original feature windows and space for bureau / desk. The lounge extends into a stylish kitchen area (with integrated appliances) with bench-style dining table and excellent storage. Two double bedrooms are provide, both with king-size bed and excellent fitted storage. The property is further equipped with a third, smaller room which would work extremely well as a study / guest room. A gorgeous, light-grey tile shower room completes the internal condition of this apartment. To the rear of the development is a small courtyard with external storage unit which would make a sensible option for bike storage.