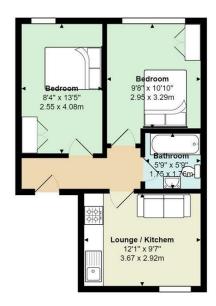

### **Colum Road, Cathays**

Total Area: 438 ft<sup>2</sup> ... 40.7 m<sup>2</sup> All measurements are approximate and for display purposes only

Energy Efficiency Rating Current Potential Very energy efficient - lower running costs (92 plus) 🗛 В 77 78 (69-80) C (55-68) D (39-54) Ξ (21-38) F G Not energy efficient - higher running costs EU Directive 2002/91/EC England & Wales