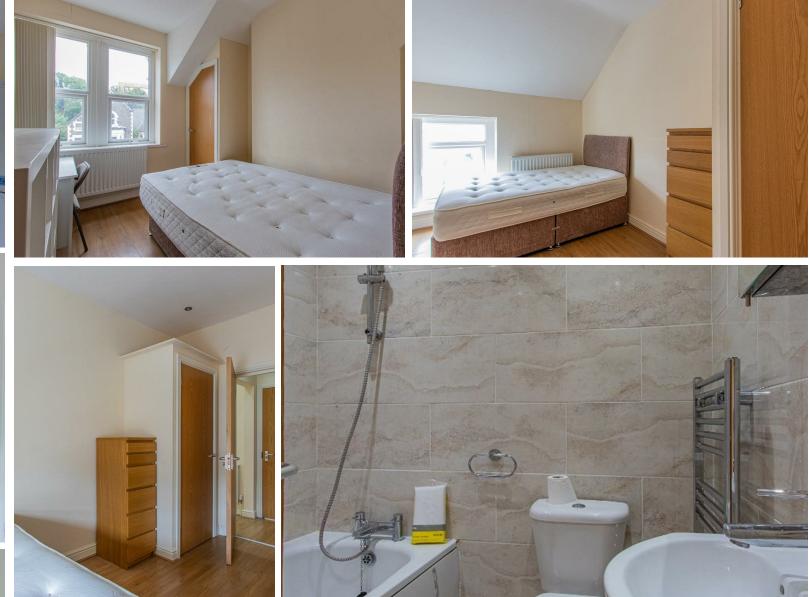

### CATHAYS, CF10 3EF - £1,100 PCM PCM

2 bedroom(s) 1 bathroom(s) sq ft

Brilliantly presented from top-to-bottom is this rather lovely (and did we mention very-well-presented!) top-floor flat that is centrally located in Cathays, on Colum Road and just a 5 minute walk to the SU. The property is a perfect option for those of you who want to be within walking distance of the SU, main campus and City Centre but with your own space! The property is extremely well-presented with modern-fitted, stylish kitchen, laminate flooring throughout with a cosy lounge area with top-quality furnishings. The bedrooms are both a nice sized double bedroom with good clothes storage and a bathroom suite with bath and shower over. A lovely, lovely flat in a great location!