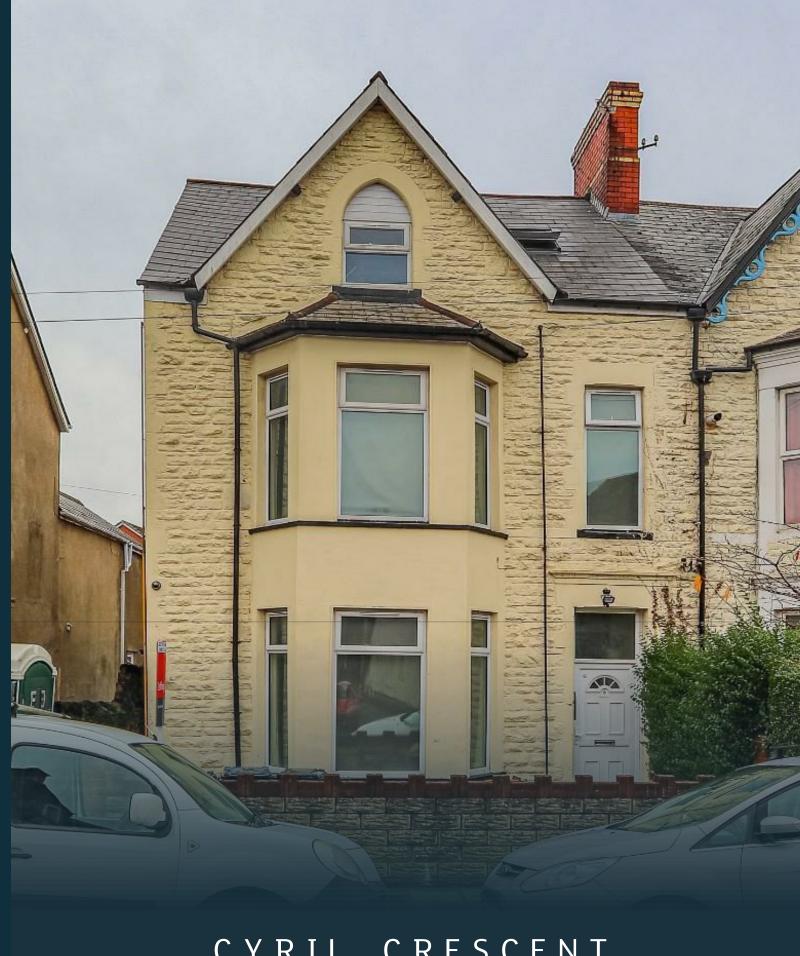

CARDIFF'S HOME FOR

STYLISH SALES

& LETTINGS

CYRIL CRESCENT
ROATH

JeffreyRoss

## CYRIL CRESCENT

ROATH, CF24 1DQ - £1,150 PCM PCM

Newly renovated in the summer is 2021 is this superbly presented and spacious two bedroom property that is a brilliant opportunity for two friends or perhaps a couple.
Located just off Newport Road on Cyril Crescent, the property is a perfect option and offers two spacious double bedrooms, modern-fitted, stylish kitchen and lounge area and ensuite bathrooms with shower. The property further offers topquality furnishings, gas central heating and laminate flooring, throughout. Be quick, this one won't be around for too long!