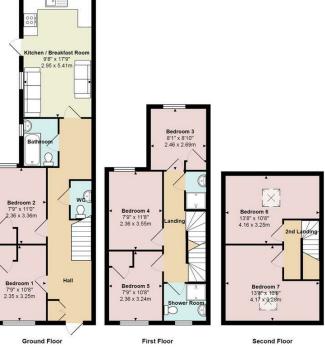

### CATHAYS, CF24 4DG - £2,834 PCM PCM

6 bedroom(s) 3 bathroom(s) 1240.00 sq ft

In the heart of Cathays is available this spacious and nicely presented 6-bedroom house which has just come on the JeffreyRoss lettings books. Located on the quirky Rhymney Street, the property is just a 10 minute walk to the Students Union and the City Centre. All 6 bedrooms are a decent sized double with 3/4 bed, wardrobe, chest of drawers, chair and desk. The lounge / kitchen is a good space with breakfast bar and nice furniture. A great house, perfect for a large group.

PROPERTY SPECIALIST

Mr Rhys Carter rhys.carter@jeffreyross.co.uk

Lettings

Total Area: 1240 ft<sup>2</sup> ... 115.2 m<sup>2</sup>

**Rhymney Street** 

cimate and for display purposes only