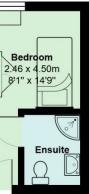

## Newman Hall, Cathays

Total Area: 10.7 m<sup>2</sup> ... 115 ft<sup>2</sup> All measurements are approximate and for display purposes only