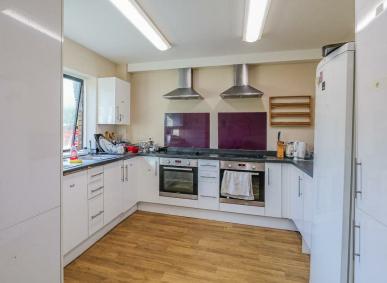

# 1 bedroom(s) 1 bathroom(s) 0.00 sq ft

JeffreyRoss are delighted to offer the Newman Hall, Student Halls of Residence in the heart of Cathays. Located on Colum Road, the block is just a 7 minute walk from the Students Union and 12 minutes from the City Centre so perfectly located in the thick of the action in Cathays yet tucked away in a quiet corner and opposite Bute Park (and accessed via Nazareth House.) The block offers a host of benefits with two large common rooms, three kitchens, utility room, off-road parking (for an additional charge) and communal gardens. Each room is well-equipped with ensuite shower room, bed, wardrobe and desk. A brilliant student block and one we're delighted to bring to the market.