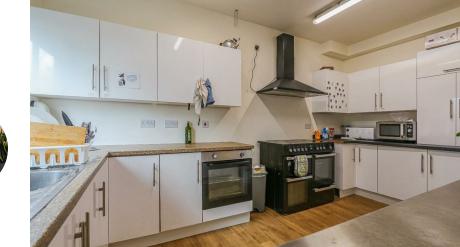

# 1 bedroom(s) 1 bathroom(s) 0.00 sq ft

JeffreyRoss are delighted to offer the Newman Hall, Student Halls of Residence in the heart of Cathays. Located on Colum Road, the block is just a 7 minute walk from the Students Union and 12 minutes from the City Centre so perfectly located in the thick of the action in Cathays yet tucked away in a quiet corner and opposite Bute Park (and accessed via Nazareth House.) The block offers a host of benefits with two large common rooms, three kitchens, utility room, off-road parking (for an additional charge) and communal gardens. Each room is well-equipped with ensuite shower room, bed, wardrobe and desk. A brilliant student block and one we're delighted to bring to the market.