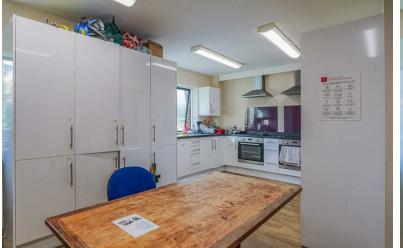

## CATHAYS, CF10 3EF - £129 PER WEEK PCM

JeffreyRoss are delighted to offer the Newman Hall, Student Halls of Residence in the heart of Cathays. Located on Colum Road, the block is just a 7 minute walk from the Students Union and 12 minutes from the City Centre so perfectly located in the thick of the action in Cathays yet tucked away in a quiet corner and opposite Bute Park (and accessed via Nazareth House.) The block offers a host of benefits with two large common rooms, three kitchens, utility room, off-road parking (for an additional charge) and communal gardens. Each room is well-equipped with ensuite shower room, bed, wardrobe and desk. A brilliant student block and one we're delighted to bring to the market.