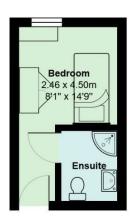

# Newman Hall, Cathays

Total Area: 10.7 m<sup>2</sup> ... 115 ft<sup>2</sup> All measurements are approximate and for display purposes only