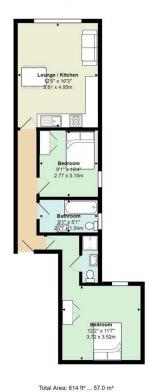

## GABALFA, CF14 3BL - £1,260 PCM PCM

At the top of North Road, at the Gabalfa interchange and just a 10 minute walk from UHW, this property is in such a good position for any of you that are either studying at UHW or Llandaff campus as perfectly located for both! This first-floor apartment is a great size for two friends sharing and comes with great space and two bathrooms! The property is neatly presented with open plan lounge / modern-fitted kitchen (with gas hob and great worktop space) and two double bedrooms that are equally sized. The property further benefits a bathroom suite with bathtub and shower over and a second, ensuite shower to the master bedroom. To top it off, the property is furnished with top-quality furnishings. A brilliant flat.