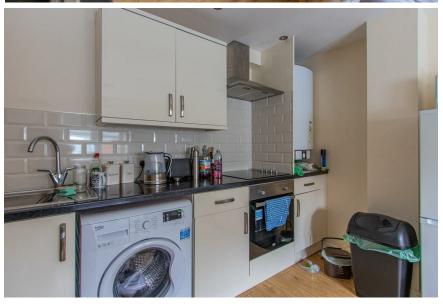

## GABALFA, CF14 3BL - £1,260 PCM PCM

At the top of North Road, at the Gabalfa interchange and just a 10 minute walk from UHW, this property is in such a good position for any of you that are either studying at UHW or Llandaff campus as perfectly located for both! This first-floor apartment is a great size for two friends sharing and comes with great space and two bathrooms! The property is neatly presented with open plan lounge / modern-fitted kitchen (with gas hob and great worktop space) and two double bedrooms that are equally sized. The property further benefits a bathroom suite with bathtub and shower over and a second, ensuite shower to the master bedroom. To top it off, the property is furnished with top-quality furnishings. A brilliant flat.