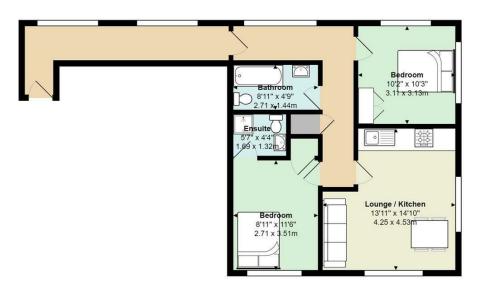

## **Newport Road, Roath**

Total Area: 687 ft<sup>2</sup> ... 63.8 m<sup>2</sup> All measurements are approximate and for display purposes only