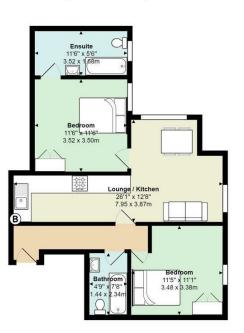

## **NEWPORT ROAD**

ROATH, CF24 1AH - £1,200 PCM PCM

VIDEO AVAILABLE - TAKE A LOOK! Within a short stroll of our fine City Centre and perfectly located for all university campuses is this very spacious and very nicely presented two bedroom, first-floor apartment that offers TWO BATHROOMS! With an impressive open-plan kitchen / lounge and from being nicely furnished form top-to-bottom, the property is a great option for a couple of two friends. Benefiting from gas central heating, great quality furniture and an excellent standard throughout, the property comes equipped with two bedrooms and TWO BATHROOMS - perfect for those who like their own space.

## Newport Road, Roath

Total Area: 655 ft<sup>2</sup> ... 60.8 m<sup>2</sup>