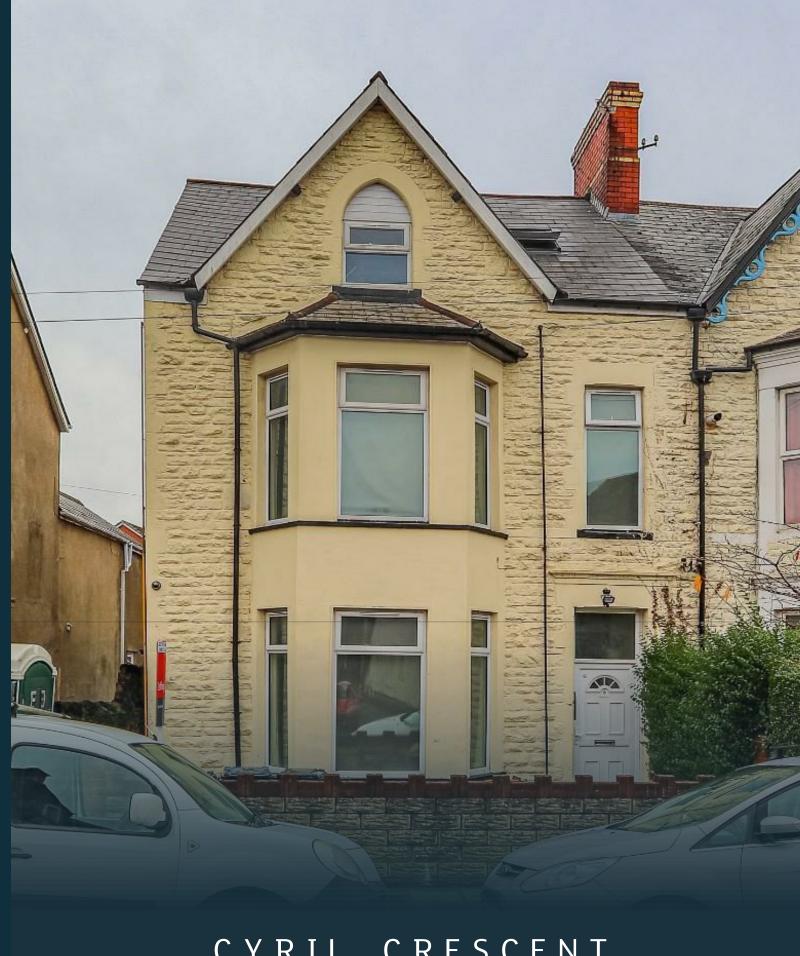

CARDIFF'S HOME FOR

STYLISH SALES

& LETTINGS

CYRIL CRESCENT
ROATH

JeffreyRoss

## CYRIL CRESCENT

ROATH, CF24 1DQ - £840 PCM PCM

Newly renovated in the summer is 2021 is this superbly presented and spacious one bedroom property that is a brilliant opportunity. Located just off Newport Road on Cyril Crescent, the property is a perfect option for a couple as offers a spacious double bedroom, modern-fitted, stylish kitchen and lounge area and a bathroom with bathtub and shower over. The property further offers top-quality furnishings, gas central heating and laminate flooring, throughout. Be quick, this one won't be around for too long!