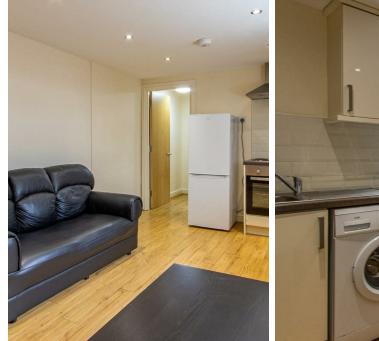

## 1 bedroom(s) 1 bathroom(s) sq ft

Gordon Bennett! On offer for rent here is this quite lovely, one bedroom GROUND-FLOOR apartment that offers its own PRIVATE GARDEN and is located in the heart of Cathays. The property is a perfect option for those of you who want to be within walking distance of the SU, main campus and City Centre but with your own space! The property is extremely well-presented with modern-fitted, stylish kitchen, laminate flooring throughout with a cosy lounge area with top-quality furnishings. The bedroom is a nice sized double bedroom with good clothes storage (big enough for two people) and direct access into the garden. The property is completed by a bathroom suite with bath and shower over. A lovely, lovely flat in a great location!