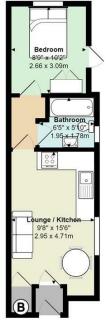

#### Gordon Road, Roath

Total Area: 329 ft<sup>2</sup> ... 30.5 m<sup>2</sup> All measurements are approximate and for display purposes only