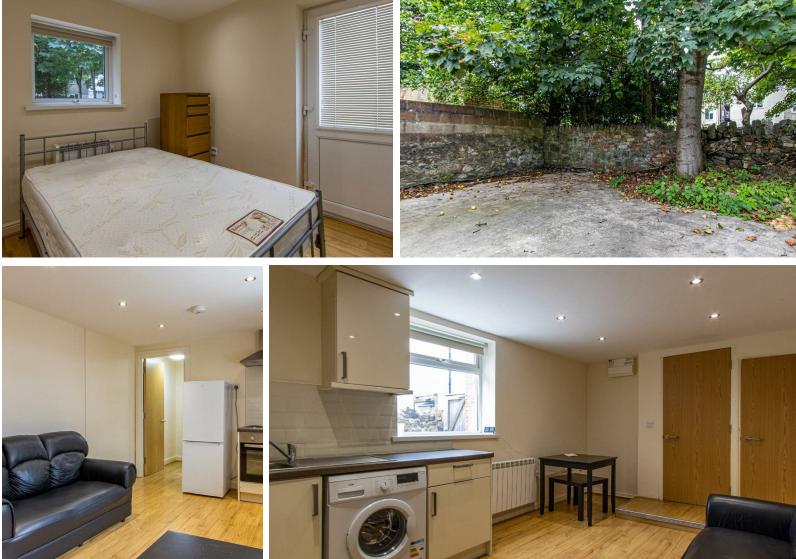

## 1 bedroom(s) 1 bathroom(s) sq ft

Gordon Bennett! On offer for rent here is this quite lovely, one bedroom GROUND-FLOOR apartment that offers its own PRIVATE GARDEN and is located in the heart of Cathays. The property is a perfect option for those of you who want to be within walking distance of the SU, main campus and City Centre but with your own space! The property is extremely well-presented with modern-fitted, stylish kitchen, laminate flooring throughout with a cosy lounge area with top-quality furnishings. The bedroom is a nice sized double bedroom with good clothes storage (big enough for two people) and direct access into the garden. The property is completed by a bathroom suite with bath and shower over. A lovely, lovely flat in a great location!