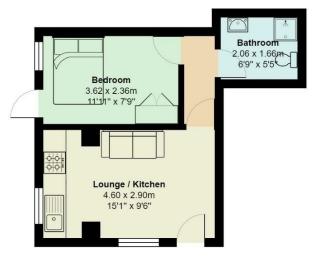

## **Richmond Crescent, Roath**

Total Area: 28.5 m<sup>2</sup> ... 307 ft<sup>2</sup> All measurements are approximate and for display purposes only