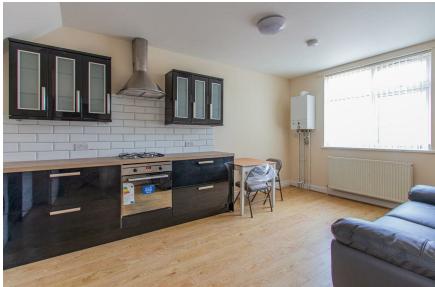

### ROATH, CF24 1AH - £860 PCM PCM

TAKE A LOOK AT THE VIDEO VIEWING! Within a 15 minute walk of our fine Welsh Capital City Centre is this neat and generously sized one bedroom apartment that is very-nicely presented throughout. Offering open-plan lounge/kitchen with large, modern kitchen complete with gas hob, generous worktop space and good quality appliances, excellent living space (space for two sofas,) large double bedroom and modern bathroom suite with bathtub and shower over. Perfect for a couple, the property is a great option and great value for