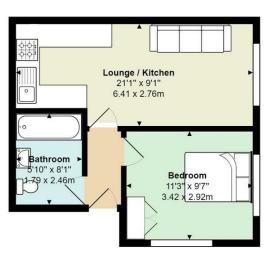

# **Newport Road, Roath**

Total Area: 372 ft<sup>2</sup> ... 34.5 m<sup>2</sup>

All measurements are approximate and for display purposes only