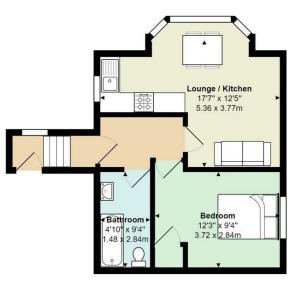

Newport Road, Roath

Total Area: 417 ft<sup>2</sup> ... 38.7 m<sup>2</sup> All measurements are approximate and for display purposes only