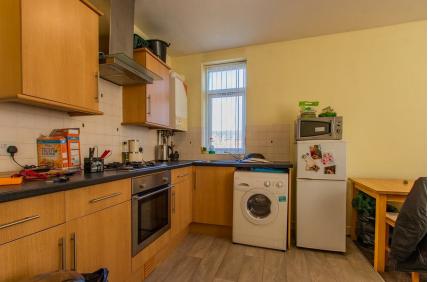

## ROATH, CF24 1AH - £860 PCM PCM

What's the difference between a one bedroom flat and a one bedroom apartment? – well first up, let's start with significantly more storage! Now lets add a large bay fronted living room (think plenty of light but set back from the road so nice and private) The bathroom is Italian heritage fully tiled and the bedroom is a big double! Great location to the city centre and directly located on routes into Cardiff. Nice!