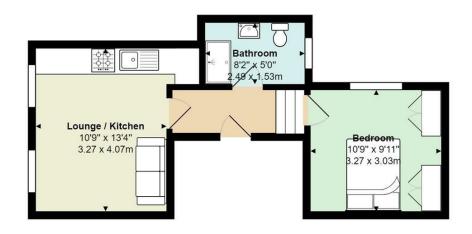

#### PROPERTY SPECIALIST

Miss Lauren King lauren.king@jeffreyross.co.uk 02920499680 Lettings Negotiator

Total Area: 347 ft<sup>2</sup> ... 32.3 m<sup>2</sup> All measurements are approximate and for display purposes only