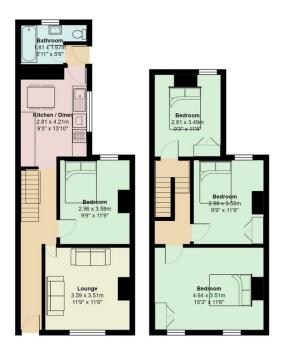

### CATHAYS, CF24 4ES - £1,600 PCM PCM

4 bedroom(s) 1 bathroom(s) sq ft

\*AVAILABLE IMMEDIATELY\*\* PERFECT FOR INTERNATIONAL STUDENTS ON A SHORT TERM LET\*\* It might be of 'Minny' Street but there is nothing 'minny' about the bedrooms in this one! New to the market is this 4 bedroom HMO property located in this very popular location in the heart of Cathays. This well proportioned terrace offers good space both upstairs and down with a lounge, kitchen, bathroom to the ground floor. The house also has one bedroom downstairs. On the first floor you have three good size bedrooms and enclosed low maintenance rear garden. Well maintained and presented throughout, a brilliant house share opportunity without paying through the nose!

Total Area: 93.7 m<sup>2</sup> ... 1009 ft<sup>2</sup> nents are approximate and for display purp

| Energy Efficiency Rating                    |   |                         |           |
|---------------------------------------------|---|-------------------------|-----------|
|                                             |   | Current                 | Potential |
| Very energy efficient - lower running costs |   |                         |           |
| (92 plus) <b>A</b>                          |   |                         |           |
| (81-91) B                                   |   |                         |           |
| (69-80)                                     |   |                         |           |
| (55-68)                                     |   |                         |           |
| (39-54)                                     |   |                         |           |
| (21-38)                                     |   |                         |           |
| (1-20)                                      | 5 |                         |           |
| Not energy efficient - higher running costs |   |                         |           |
| England & Wales                             |   | U Directiv<br>002/91/E0 | 2 2       |