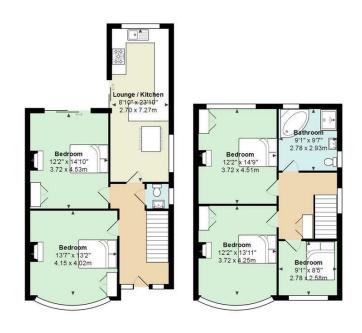

her benefiting from off road parking with a drive. The house is nicely furnished and is in such a good area. Honestly, this is such a great house, we love it and know you will too!

## EPC Rating D

A holding fee of £50.00 per tenant will be payable to secure the property. This will be deducted from the final balance payable upon moving into the property, subject to a successful application. JeffreyRoss Limited reserves the right to retain this payment should the applicant have provided false or misleading information at the time of applying for the property or failed to take reasonable steps to enter into the Occupation Contract.



## PROPERTY SPECIALIST

Miss Lauren King

lauren.king@jeffreyross.co.uk 02920499680

Lettings Negotiator



















## Windermere Avenue, Roath Park



Total Area: 1361 ft² ... 126.5 m²