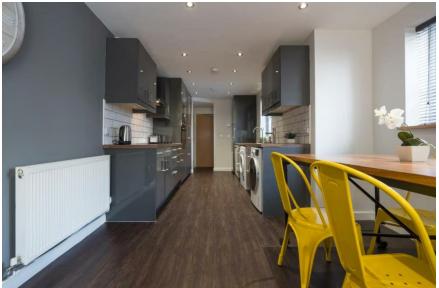

## **BEDFORD STREET**

ROATH, CF24 3DB - £4,307 PCM PCM

JeffreyRoss are delighted to partner with StudentCribs and to offer some lovely house share options in Cathays, Heath and Roath! Spread over three floors, giving ample of space, each of the 7 bedrooms comes fully furnished with a double bed, wardrobe and its own television. There are shower rooms on the ground and first floor and the kitchen and living area is open plan. The kitchen comes fully equipped with modern appliances and leads onto the brilliantly spacious living and dining area, which also comes furnished with sofas, a television and a dining table.84 Bedford street is an amazing location to live in as it is practically on the door step of everything, so you'll be right in the centre of the buzz. The Pen & Wig will turn into your local pub, and just a little bit further on is Cardiff city centre, meaning you'll have access to all the shops, restaurants, bars and clubs in no time at all. Cathays train station is also a very short walk away, meaning you can travel in and out of Cardiff at ease. Bedford Street also has great access to all three Universities, with the University of Cardiff's campus just a 15 minute walk away, Cardiff Metropolitan University's campus just a 20 minute bus ride away and the University of South Wales' Cardiff campus a short 10 minute bus ride away.