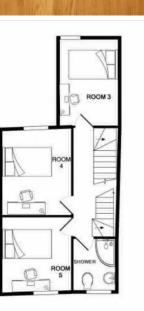

## **BEDFORD STREET**

ROATH, CF24 3DB - £4,307 PCM PCM

JeffreyRoss are delighted to partner with StudentCribs and to offer some lovely house share options in Cathays, Heath and Roath! Spread over three floors, giving ample of space, each of the 7 bedrooms comes fully furnished with a double bed, wardrobe and its own television. There are shower rooms on the ground and first floor and the kitchen and living area is open plan. The kitchen comes fully equipped with modern appliances and leads onto the brilliantly spacious living and dining area, which also comes furnished with sofas, a television and a dining table.84 Bedford street is an amazing location to live in as it is practically on the door step of everything, so you'll be right in the centre of the buzz. The Pen & Wig will turn into your local pub, and just a little bit further on is Cardiff city centre, meaning you'll have access to all the shops, restaurants, bars and clubs in no time at all. Cathays train station is also a very short walk away, meaning you can travel in and out of Cardiff at ease. Bedford Street also has great access to all three Universities, with the University of Cardiff's campus just a 15 minute walk away, Cardiff Metropolitan University's campus just a 20 minute bus ride away and the University of South Wales' Cardiff campus a short 10 minute bus ride away.