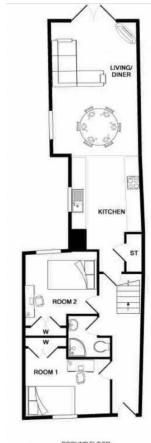

## **BEDFORD STREET**

ROATH, CF24 3DB - £4,307 PCM PCM

JeffreyRoss are delighted to partner with StudentCribs and to offer some lovely house share options in Cathays, Heath and Roath! Spread over three floors, giving ample of space, each of the 7 bedrooms comes fully furnished with a double bed, wardrobe and its own television. There are shower rooms on the ground and first floor and the kitchen and living area is open plan. The kitchen comes fully equipped with modern appliances and leads onto the brilliantly spacious living and dining area, which also comes furnished with sofas, a television and a dining table.84 Bedford street is an amazing location to live in as it is practically on the door step of everything, so you'll be right in the centre of the buzz. The Pen & Wig will turn into your local pub, and just a little bit further on is Cardiff city centre, meaning you'll have access to all the shops, restaurants, bars and clubs in no time at all. Cathays train station is also a very short walk away, meaning you can travel in and out of Cardiff at ease. Bedford Street also has great access to all three Universities, with the University of Cardiff's campus just a 15 minute walk away, Cardiff Metropolitan University's campus just a 20 minute bus ride away and the University of South Wales' Cardiff campus a short 10 minute bus ride away.

PROPERTY SPECIALIST Jon Hooper-Nash

jon@jeffreyross.co.uk

Director

GROUND FLOOR