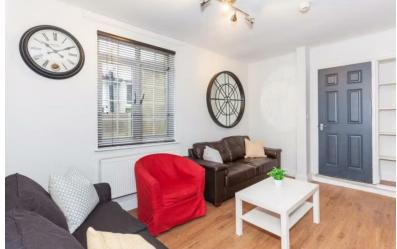

The large lounge area also comes fully furnished with comfy sofas and a flat screen television and the kitchen area comes fully equipped with an oven, microwave, kettle, fridge-freezer, washing machine, dishwasher and plenty of cupboard space.