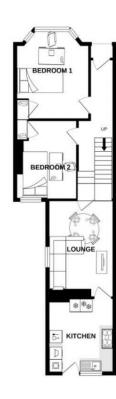

## PROPERTY SPECIALIST

Mr Rhys Carter

rhys.carter@jeffreyross.co.uk

Lettings

GROUND FLOOR 599 sq.ft. (55.6 sq.m.) approx.

1ST FLOOR 580 sq.ft. (53.9 sq.m.) approx.

2ND FLOOR 272 sq.ft. (25.3 sq.m.) approx.