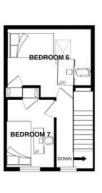

## MALEFANT STREET

CATHAYS, CF24 4QG - £4,064 PCM PCM

JeffreyRoss are delighted to partner with StudentCribs and to offer some lovely househare options in Cathays and Roath! This 7 bedroom student house could be the perfect home for you and your friends. Each of the 7 bedrooms are spread over 3 spacious floors and come fully furnished with a double bed, desk and chair for working from home, plenty of storage space for your belongings and their own flat screen bedroom television.

## PROPERTY SPECIALIST

Mr Rhys Carter

rhys.carter@jeffreyross.co.uk

Lettings

GROUND FLOOR 599 sq.ft. (55.6 sq.m.) approx.

1ST FLOOR 580 sq.ft. (53.9 sq.m.) approx.

2ND FLOOR 272 sq.ft. (25.3 sq.m.) approx.