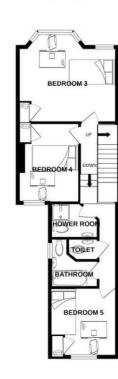

## PROPERTY SPECIALIST

Mr Rhys Carter

rhys.carter@jeffreyross.co.uk

Lettings

GROUND FLOOR 599 sq.ft. (55.6 sq.m.) approx.

1ST FLOOR 580 sq.ft. (53.9 sq.m.) approx.

2ND FLOOR 272 sq.ft. (25.3 sq.m.) approx.