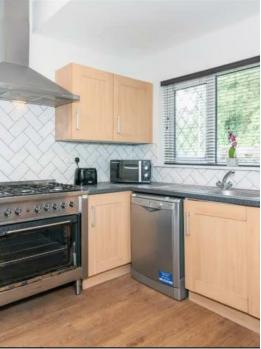

The large lounge area also comes fully furnished with comfy sofas and a flat screen television and the kitchen area comes fully equipped with an oven, microwave, kettle, fridge-freezer, washing machine, dishwasher and plenty of cupboard space.