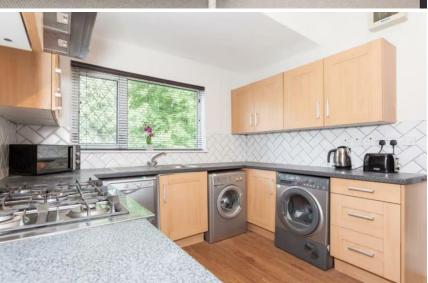

The large lounge area also comes fully furnished with comfy sofas and a flat screen television and the kitchen area comes fully equipped with an oven, microwave, kettle, fridge-freezer, washing machine, dishwasher and plenty of cupboard space.