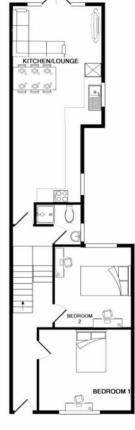

## ST. PETERS STREET

ROATH, CF24 3BA - £4,762 PCM PCM

JeffreyRoss are delighted to partner with StudentCribs and to offer some lovely househare options in Cathays and Roath! This amazing 7 bedroom house is perfect for a large group of friends looking to live together in their final years of University. Each of the 7 bedrooms comes with a double bed and a bedroom television, a desk and chair and lots of storage space. The large communal kitchen and living area of this house is hugely spacious and perfect for group living. The kitchen comes fully furnished with modern appliances and the lounge area has sofas and a flat screen television. The living area has double patio doors that open up into the garden and the house also comes with 3 bath and shower rooms.