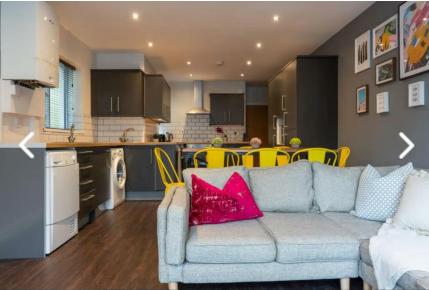

## ST. PETERS STREET

ROATH, CF24 3BA - £4,762 PCM PCM

JeffreyRoss are delighted to partner with StudentCribs and to offer some lovely househare options in Cathays and Roath! This amazing 7 bedroom house is perfect for a large group of friends looking to live together in their final years of University. Each of the 7 bedrooms comes with a double bed and a bedroom television, a desk and chair and lots of storage space. The large communal kitchen and living area of this house is hugely spacious and perfect for group living. The kitchen comes fully furnished with modern appliances and the lounge area has sofas and a flat screen television. The living area has double patio doors that open up into the garden and the house also comes with 3 bath and shower rooms.