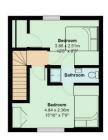

Colum Road - perfect location! 8 bedrooms and 4 bathrooms! Perfectly located for Cardiff University main campus and SU is this MASSIVE 8 bedroom house! Located on Colum Road (so therefore just a 5 minute walk to the SU and 2 minutes from HUMS) the property offers bags of space, 8 large bedrooms and FOUR bathrooms! Downstairs offers spacious bedrooms and a bathroom suite along with a lounge that is a great entertaining space and is equipped with two smart sofas, dining table and chairs and access into the newly fitted kitchen. Upstairs are more bedrooms, and two bathrooms!

### PROPERTY SPECIALIST

Mr Rhys Carter rhys.carter@jeffreyross.co.uk

Lettings

Colum Road, Cathays

Total Area: 181.8 m² ... 1957 ft²