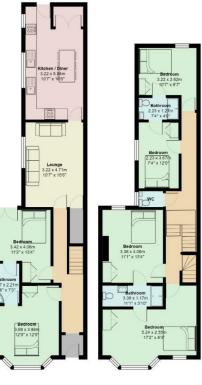

Colum Road - perfect location! 8 bedrooms and 4 bathrooms! Perfectly located for Cardiff University main campus and SU is this MASSIVE 8 bedroom house! Located on Colum Road (so therefore just a 5 minute walk to the SU and 2 minutes from HUMS) the property offers bags of space, 8 large bedrooms and FOUR bathrooms! Downstairs offers spacious bedrooms and a bathroom suite along with a lounge that is a great entertaining space and is equipped with two smart sofas, dining table and chairs and access into the newly fitted kitchen. Upstairs are more bedrooms, and two bathrooms!

### PROPERTY SPECIALIST

Mr Rhys Carter rhys.carter@jeffreyross.co.uk

Lettings

Colum Road, Cathays

Total Area: 181.8 m² ... 1957 ft²