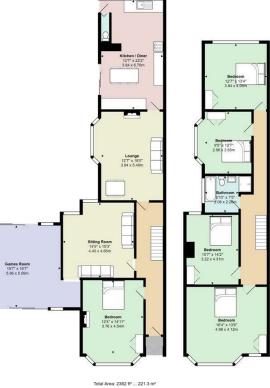

## ROATH PARK, CF23 5PJ - £1,885 PCM PCM

5 bedroom(s) 2 bathroom(s) 2382.00 sq ft

On one of Cardiff's prettiest and most prestigious roads is this highly impressive and absolutely MASSIVE 5 bedroom sharers (or students) house that offers beautiful, uninterrupted views of Roath Lake and possibly the best living space we've seen for a while - the house has THREE lounges, one of which would make a perfect snooker room, games room or perhaps a cinema room! All 5 bedrooms are really spacious and a kitchen / dining room is located to the rear of the house with access into a large garden. Upstairs are four bedrooms (fifth being downstairs), a family bathroom (complete with bathtub and separate shower.) The house also offers a small WC, downstairs, is comprehensively furnished and has to offer the best view a student house has on offer, not only in Cardiff but perhaps the world?! What a location!