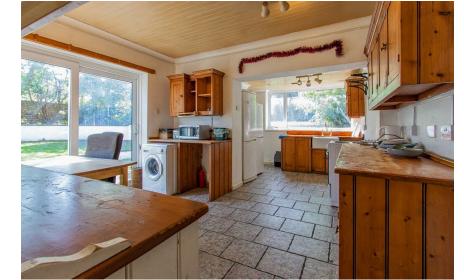

## ROATH PARK, CF23 5PJ - £1,885 PCM PCM

5 bedroom(s) 2 bathroom(s) 2382.00 sq ft

On one of Cardiff's prettiest and most prestigious roads is this highly impressive and absolutely MASSIVE 5 bedroom sharers (or students) house that offers beautiful, uninterrupted views of Roath Lake and possibly the best living space we've seen for a while - the house has THREE lounges, one of which would make a perfect snooker room, games room or perhaps a cinema room! All 5 bedrooms are really spacious and a kitchen / dining room is located to the rear of the house with access into a large garden. Upstairs are four bedrooms (fifth being downstairs), a family bathroom (complete with bathtub and separate shower.) The house also offers a small WC, downstairs, is comprehensively furnished and has to offer the best view a student house has on offer, not only in Cardiff but perhaps the world?! What a location!