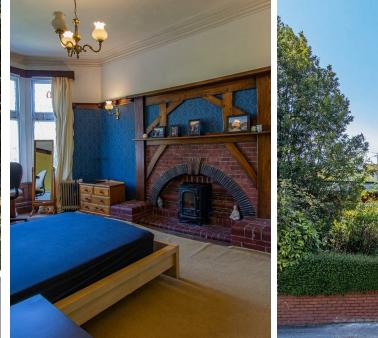

## ROATH PARK, CF23 5PJ - £1,885 PCM PCM

5 bedroom(s) 2 bathroom(s) 2382.00 sq ft

On one of Cardiff's prettiest and most prestigious roads is this highly impressive and absolutely MASSIVE 5 bedroom sharers (or students) house that offers beautiful, uninterrupted views of Roath Lake and possibly the best living space we've seen for a while - the house has THREE lounges, one of which would make a perfect snooker room, games room or perhaps a cinema room! All 5 bedrooms are really spacious and a kitchen / dining room is located to the rear of the house with access into a large garden. Upstairs are four bedrooms (fifth being downstairs), a family bathroom (complete with bathtub and separate shower.) The house also offers a small WC, downstairs, is comprehensively furnished and has to offer the best view a student house has on offer, not only in Cardiff but perhaps the world?! What a location!