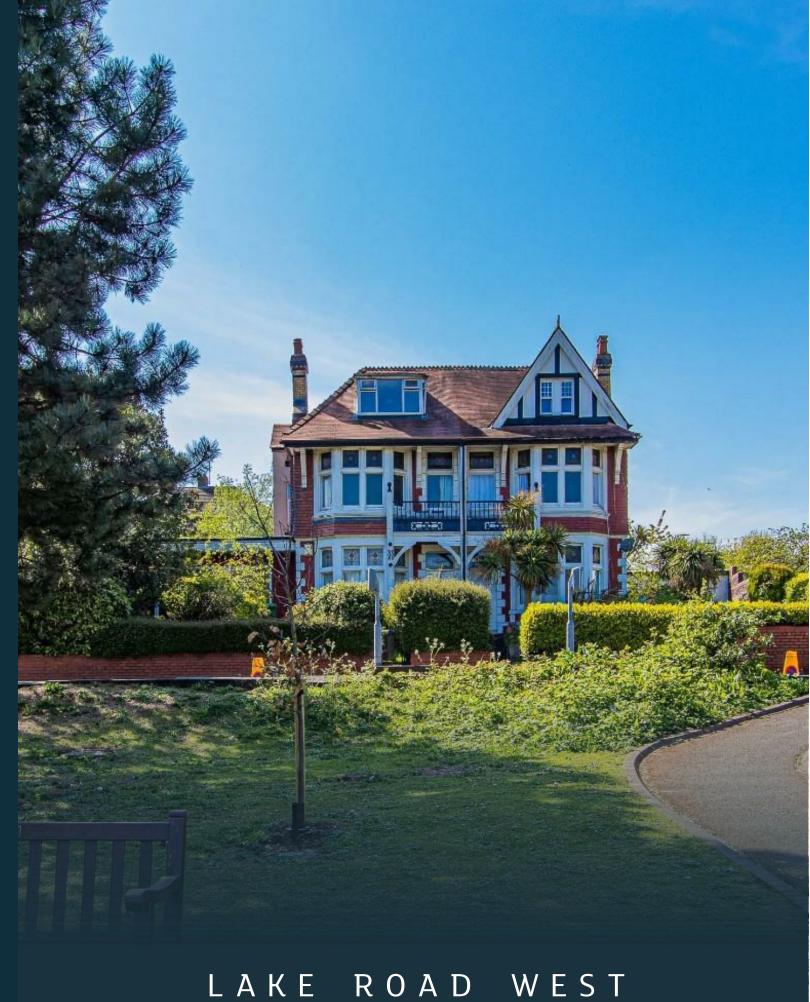

## LAKE ROAD WEST

## ROATH PARK, CF23 5PJ - £1,885 PCM PCM

5 bedroom(s) 2 bathroom(s) 2382.00 sq ft

On one of Cardiff's prettiest and most prestigious roads is this highly impressive and absolutely MASSIVE 5 bedroom sharers (or students) house that offers beautiful, uninterrupted views of Roath Lake and possibly the best living space we've seen for a while - the house has THREE lounges, one of which would make a perfect snooker room, games room or perhaps a cinema room! All 5 bedrooms are really spacious and a kitchen / dining room is located to the rear of the house with access into a large garden. Upstairs are four bedrooms (fifth being downstairs), a family bathroom (complete with bathtub and separate shower.) The house also offers a small WC, downstairs, is comprehensively furnished and has to offer the best view a student house has on offer, not only in Cardiff but perhaps the world?! What a location!