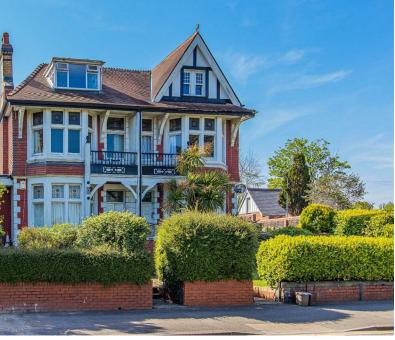

## ROATH PARK, CF23 5PJ - £1,885 PCM PCM

5 bedroom(s) 2 bathroom(s) 2382.00 sq ft

On one of Cardiff's prettiest and most prestigious roads is this highly impressive and absolutely MASSIVE 5 bedroom sharers (or students) house that offers beautiful, uninterrupted views of Roath Lake and possibly the best living space we've seen for a while - the house has THREE lounges, one of which would make a perfect snooker room, games room or perhaps a cinema room! All 5 bedrooms are really spacious and a kitchen / dining room is located to the rear of the house with access into a large garden. Upstairs are four bedrooms (fifth being downstairs), a family bathroom (complete with bathtub and separate shower.) The house also offers a small WC, downstairs, is comprehensively furnished and has to offer the best view a student house has on offer, not only in Cardiff but perhaps the world?! What a location!

#### Lake Road West, Roath Park