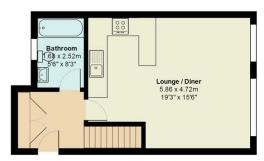

FLOORPLAN AVAILABLE.

EPC RATING of D. COUNCIL TAX BAND of C.

A holding fee of one weeks' rent will be payable to secure the dwelling. This will be deducted from the final balance payable upon moving into the dwelling, subject to a successful application. Jeffrey Ross Limited reserves the right to retain this payment should the applicant have provided false or misleading information at the time of applying for the dwelling or failed to take reasonable steps to enter into the Standard Occupation Contract.

## Howard Terrace, Roath

Total Area: 59.1 m<sup>2</sup> ... 636 ft<sup>2</sup> All measurements are approximate and for display purposes only