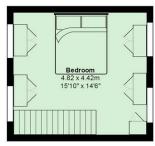

FLOORPLAN AVAILABLE.

EPC RATING of D. COUNCIL TAX BAND of C.

A holding fee of one weeks' rent will be payable to secure the dwelling. This will be deducted from the final balance payable upon moving into the dwelling, subject to a successful application. Jeffrey Ross Limited reserves the right to retain this payment should the applicant have provided false or misleading information at the time of applying for the dwelling or failed to take reasonable steps to enter into the Standard Occupation Contract.

## Howard Terrace, Roath

Total Area: 59.1 m<sup>2</sup> ... 636 ft<sup>2</sup> All measurements are approximate and for display purposes only