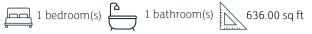

## Howard Terrace, Roath

Total Area: 59.1 m<sup>2</sup> ... 636 ft<sup>2</sup> All measurements are approximate and for display purposes only