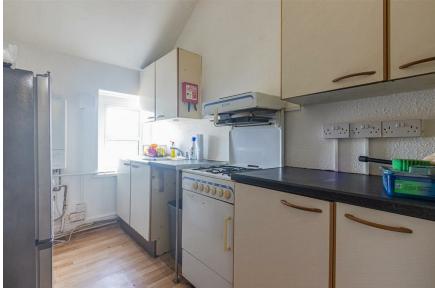

## RICHMOND ROAD

ROATH, CF24 3AR - £1,575 PCM PCM

RENTAL INCLUDES GAS, ELECTRICITY AND WATER BILLS! Welcome to this charming student property located on Richmond Road in the vibrant area of Roath. This top-floor apartment boasts a spacious layout with one reception room, one bathroom, and not just one, but three generously sized double bedrooms - perfect for those looking to share with friends or housemates.

Spanning across 906 sq ft, this furnished property provides a comfortable and homely atmosphere for students looking for a place to call their own. Whether you're studying hard or socialising with friends, this apartment offers the ideal space to relax and unwind after a busy day.