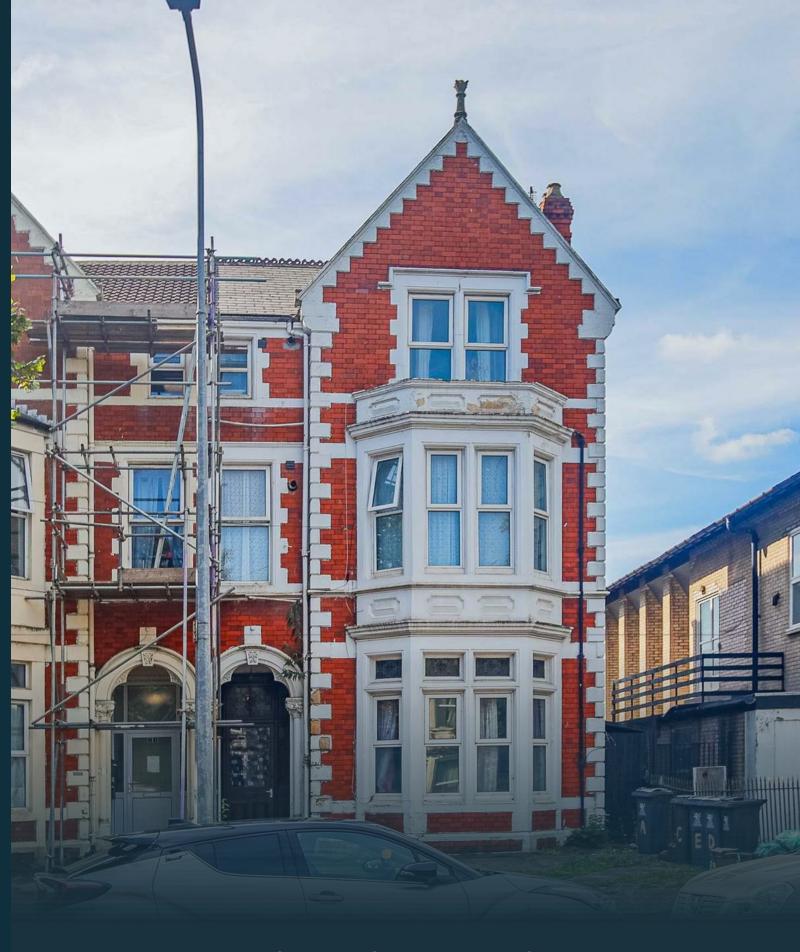

## RICHMOND ROAD

ROATH, CF24 3AR - £1,575 PCM PCM

RENTAL INCLUDES GAS, ELECTRICITY AND WATER BILLS! Welcome to this charming student property located on Richmond Road in the vibrant area of Roath. This top-floor apartment boasts a spacious layout with one reception room, one bathroom, and not just one, but three generously sized double bedrooms - perfect for those looking to share with friends or housemates.

With a prime location, this property offers the best of both worlds - just a leisurely 10-minute stroll to both the City Centre and the student union. Imagine the convenience of being able to pop into town for a spot of shopping or to meet friends, all within easy reach from your doorstep.

Spanning across 906 sq ft, this furnished property provides a comfortable and homely atmosphere for students looking for a place to call their own. Whether you're studying hard or socialising with friends, this apartment offers the ideal space to relax and unwind after a busy day.