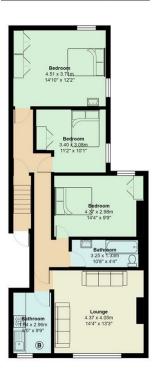

## RICHMOND ROAD

ROATH, CF24 3AR - £1,575 PCM PCM

RENTAL INCLUDES GAS, ELECTRICITY AND WATER BILLS! Welcome to this charming student property located on Richmond Road in the vibrant area of Roath. This top-floor apartment boasts a spacious layout with one reception room, one bathroom, and not just one, but three generously sized double bedrooms - perfect for those looking to share with friends or housemates.

Spanning across 906 sq ft, this furnished property provides a comfortable and homely atmosphere for students looking for a place to call their own. Whether you're studying hard or socialising with friends, this apartment offers the ideal space to relax and unwind after a busy day.

## Richmond Road, Roath

Total Area: 84.2 m² ... 906 ft²