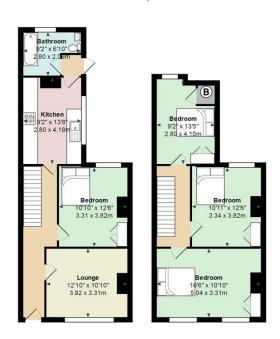

## ADAMSDOWN, CF24 1QB - £2,100 PCM PCM

4 bedroom(s) 1101.00 sq ft

Perfectly positioned for easy access into our fine City Centre is this exceptional four bedroom house on Emerald Street, Adamsdown - just off Clifton Street and therefore conveniently located for the handy supermarkets and amenities of this popular street. The property boasts four generously sized double bedrooms - there won't be too many arguments over this in this house! All four bedrooms come equipped with double beds, mattresses, wardrobes and chests of drawers - three for the four bedrooms are located upstairs with the fourth being on the ground-floor. To the front of the house is a cosy lounge with 'L' shaped sofa, armchair and wall-mounted TV (Virgin media access to be connected.) The kitchen is clean, modern and spacious - with specific attention paid to storage - there is masses of it! The kitchen comes further equipped with full appliances to include dishwasher and tumble dryer, along with gas hob. The bathroom is located to the rear of the house and it too is modern, clean and spacious with bathtub and shower over. To the rear of the house is a pretty garden. A great sharers house!

## **Emerald Street, Adamsdown**