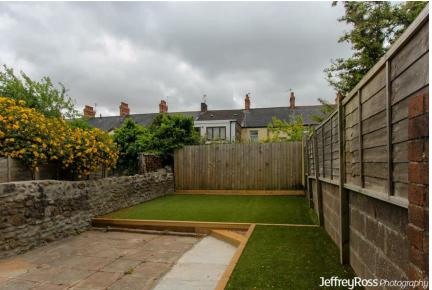

## ADAMSDOWN, CF24 1QB - £2,100 PCM PCM

4 bedroom(s) 1101.00 sq ft

Perfectly positioned for easy access into our fine City Centre is this exceptional four bedroom house on Emerald Street, Adamsdown - just off Clifton Street and therefore conveniently located for the handy supermarkets and amenities of this popular street. The property boasts four generously sized double bedrooms - there won't be too many arguments over this in this house! All four bedrooms come equipped with double beds, mattresses, wardrobes and chests of drawers - three for the four bedrooms are located upstairs with the fourth being on the ground-floor. To the front of the house is a cosy lounge with 'L' shaped sofa, armchair and wall-mounted TV (Virgin media access to be connected.) The kitchen is clean, modern and spacious - with specific attention paid to storage - there is masses of it! The kitchen comes further equipped with full appliances to include dishwasher and tumble dryer, along with gas hob. The bathroom is located to the rear of the house and it too is modern, clean and spacious with bathtub and shower over. To the rear of the house is a pretty garden. A great sharers house!