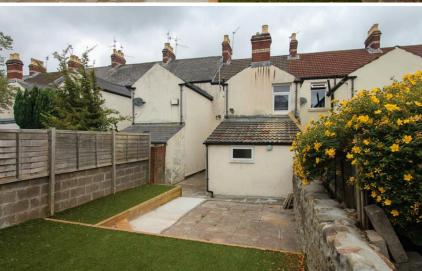

## ADAMSDOWN, CF24 1QB - £2,100 PCM PCM

4 bedroom(s) 1101.00 sq ft

Perfectly positioned for easy access into our fine City Centre is this exceptional four bedroom house on Emerald Street, Adamsdown - just off Clifton Street and therefore conveniently located for the handy supermarkets and amenities of this popular street. The property boasts four generously sized double bedrooms - there won't be too many arguments over this in this house! All four bedrooms come equipped with double beds, mattresses, wardrobes and chests of drawers - three for the four bedrooms are located upstairs with the fourth being on the ground-floor. To the front of the house is a cosy lounge with 'L' shaped sofa, armchair and wall-mounted TV (Virgin media access to be connected.) The kitchen is clean, modern and spacious - with specific attention paid to storage - there is masses of it! The kitchen comes further equipped with full appliances to include dishwasher and tumble dryer, along with gas hob. The bathroom is located to the rear of the house and it too is modern, clean and spacious with bathtub and shower over. To the rear of the house is a pretty garden. A great sharers house!

## **Emerald Street, Adamsdown**