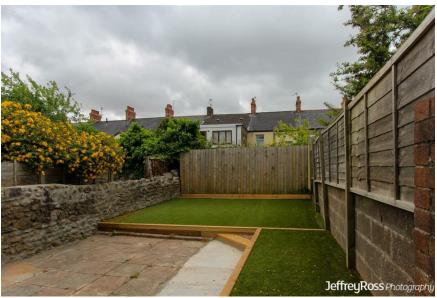

# ADAMSDOWN, CF24 1QB - £2,100 PCM PCM

4 bedroom(s) 1101.00 sq ft

Perfectly positioned for easy access into our fine City Centre is this exceptional four bedroom house on Emerald Street, Adamsdown - just off Clifton Street and therefore conveniently located for the handy supermarkets and amenities of this popular street. The property boasts four generously sized double bedrooms - there won't be too many arguments over this in this house! All four bedrooms come equipped with double beds, mattresses, wardrobes and chests of drawers - three for the four bedrooms are located upstairs with the fourth being on the ground-floor. To the front of the house is a cosy lounge with 'L' shaped sofa, armchair and wall-mounted TV (Virgin media access to be connected.) The kitchen is clean, modern and spacious - with specific attention paid to storage - there is masses of it! The kitchen comes further equipped with full appliances to include dishwasher and tumble dryer, along with gas hob. The bathroom is located to the rear of the house and it too is modern, clean and spacious with bathtub and shower over. To the rear of the house is a pretty garden. A great sharers house!