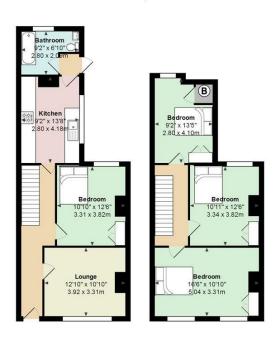

and spacious with bathtub and shower over. To the rear of the house is a pretty garden. A great sharers house!

Street parking to the front. Gas Central Heating. 15 minute walk into City

#### EPC Rating of D COUNCIL TAX BAND of D.

A holding fee of one weeks' rent will be payable to secure the property. This will be deducted from the final balance payable upon moving into the property, subject to a successful application. JeffreyRoss Limited reserves the right to retain this payment should the applicant have provided false or misleading information at the time of applying for the Tenancy or failed to take reasonable steps to enter into the tenancy agreement.



### PROPERTY SPECIALIST

Mr Ryan Evans

ryan@jeffreyross.co.uk

Administrator

















## **Emerald Street, Adamsdown**



Total Area: 1101 ft² ... 102.2 m²