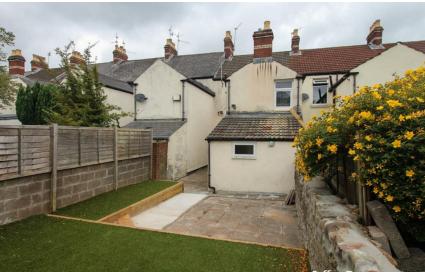

# ADAMSDOWN, CF24 1QB - £2,100 PCM PCM

4 bedroom(s) 1101.00 sq ft

Perfectly positioned for easy access into our fine City Centre is this exceptional four bedroom house on Emerald Street, Adamsdown - just off Clifton Street and therefore conveniently located for the handy supermarkets and amenities of this popular street. The property boasts four generously sized double bedrooms - there won't be too many arguments over this in this house! All four bedrooms come equipped with double beds, mattresses, wardrobes and chests of drawers - three for the four bedrooms are located upstairs with the fourth being on the ground-floor. To the front of the house is a cosy lounge with 'L' shaped sofa, armchair and wall-mounted TV (Virgin media access to be connected.) The kitchen is clean, modern and spacious - with specific attention paid to storage - there is masses of it! The kitchen comes further equipped with full appliances to include dishwasher and tumble dryer, along with gas hob. The bathroom is located to the rear of the house and it too is modern, clean and spacious with bathtub and shower over. To the rear of the house is a pretty garden. A great sharers house!