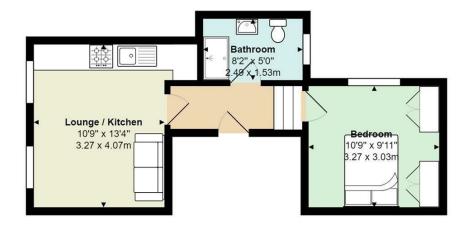

# Allensbank Road, Heath

Total Area: 347 ft2 ... 32.3 m2 All measurements are approximate and for display purposes only