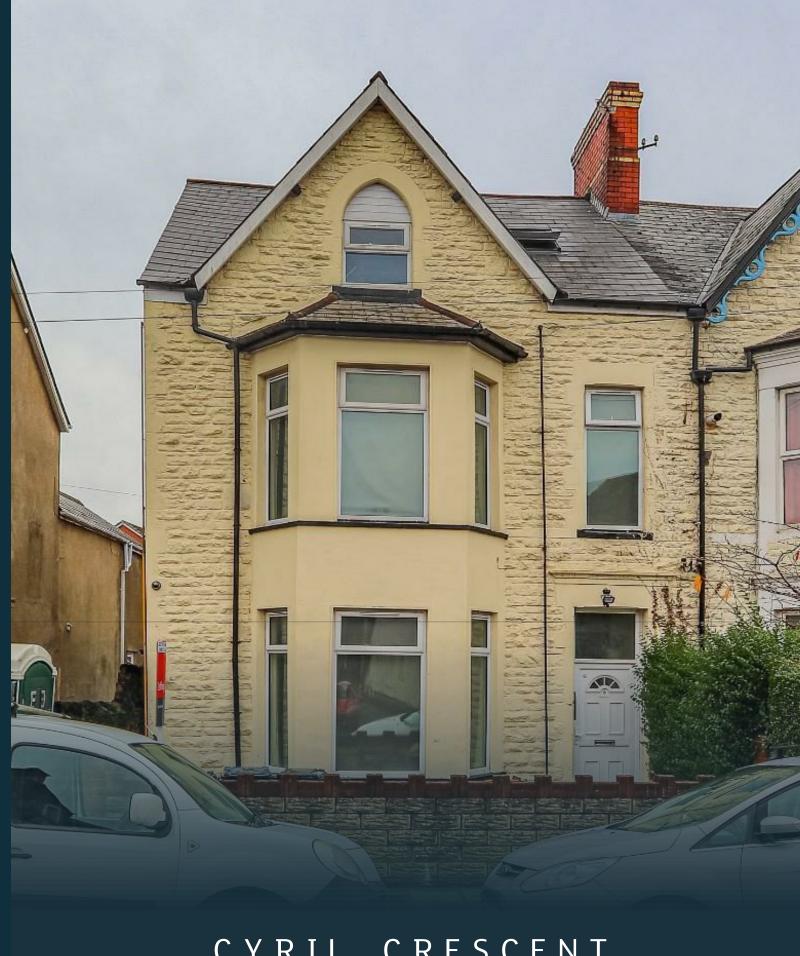

CARDIFF'S HOME FOR

STYLISH SALES

& LETTINGS

CYRIL CRESCENT
ROATH

JeffreyRoss

## CYRIL CRESCENT

ROATH, CF24 1DQ - £1,100 PCM PCM

Newly renovated in the summer is 2021 is this superbly presented and spacious two bedroom property that is a brilliant opportunity for two friends or perhaps a couple.
Located just off Newport Road on Cyril Crescent, the property is a perfect option and offers two spacious double bedrooms, modern-fitted, stylish kitchen and lounge area and ensuite bathrooms with shower. The property further offers topquality furnishings, gas central heating and laminate flooring, throughout. Be quick, this one won't be around for too long!