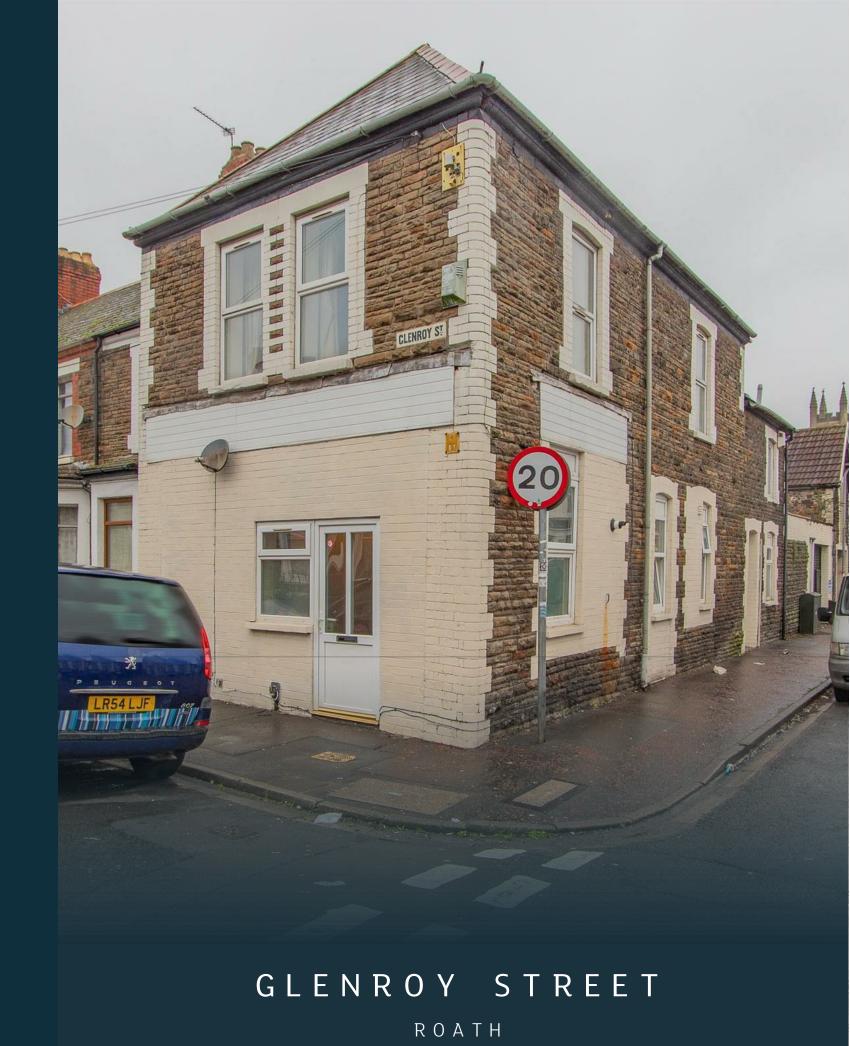

# **GLENROY STREET**

ROATH, CF24 3LA - £1,150 PCM PCM

VIDEO AVAILABLE - CHECK IT OUT! Spacious ground-floor TWO BEDROOM apartment that is well-positioned in Roath and within walking distance of the City Centre, all major University campuses and just a stones throw from Wellfield Road and Roath Park. Located on the ground-floor, the property is entered via its own private entrance and offers modern-fitted, lounge / kitchen with stylish kitchen, good quality furnishings and generous floor space. Both bedrooms are a generous sized double (making this perfect for sharers!) and nicely furnished. The rear bedroom also benefits from access into a private, rear courtyard. The property is completed by a bathroom suite with bathtub and shower over. A great option for two friends!