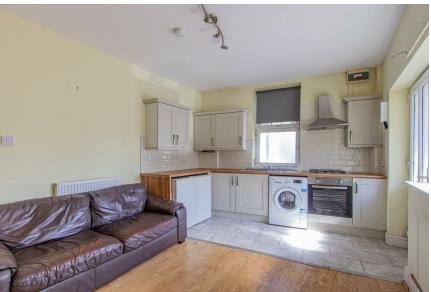

# **GLENROY STREET**

ROATH, CF24 3LA - £1,150 PCM PCM

VIDEO AVAILABLE - CHECK IT OUT! Spacious ground-floor TWO BEDROOM apartment that is well-positioned in Roath and within walking distance of the City Centre, all major University campuses and just a stones throw from Wellfield Road and Roath Park. Located on the ground-floor, the property is entered via its own private entrance and offers modern-fitted, lounge / kitchen with stylish kitchen, good quality furnishings and generous floor space. Both bedrooms are a generous sized double (making this perfect for sharers!) and nicely furnished. The rear bedroom also benefits from access into a private, rear courtyard. The property is completed by a bathroom suite with bathtub and shower over. A great option for two friends!