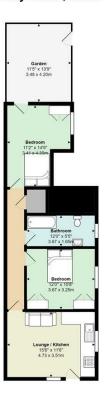

m also benefits from access into a private, rear courtyard. The property is completed by a bathroom suite with bathtub and shower over. A great option for two friends!

#### GAS CENTRAL HEATING. FURNISHED.

#### EPC RATING of C

A holding fee of one weeks' rent will be payable to secure the property. This will be deducted from the final balance payable upon moving into the property, subject to a successful application. JeffreyRoss Limited reserves the right to retain this payment should the applicant have provided false or misleading information at the time of applying for the Tenancy or failed to take reasonable steps to enter into the tenancy agreement.



#### PROPERTY SPECIALIST

## Miss Lauren King

lauren.king@jeffreyross.co.uk 02920499680

















### Glenroy Street, Roath



Total Area: 655 ft² ... 60.9 m² (excluding garden)