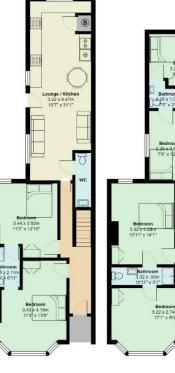

### , CF10 3EH - £4,600 PCM PCM

8 bedroom(s) 4 bathroom(s) 1944.00 sq ft

8 bedrooms and 4 bathrooms! Perfectly located for Cardiff University main campus and SU is this MASSIVE 8 bedroom house! Located on Colum Road (so therefore just a 5 minute walk to the SU and 2 minutes from HUMS) the property offers bags of space, 8 large bedrooms and FOUR bathrooms! Downstairs offers spacious bedrooms and a bathroom suite along with a lounge that is a great entertaining space and is equipped with two smart sofas, dining table and chairs and access into the newly fitted kitchen. Upstairs are more bedrooms, and two bathrooms! HALF RENT FOR JULY ONLY!

PROPERTY SPECIALIST

Mr Rhys Carter rhys.carter@jeffreyross.co.uk

Colum Road, Cathays

Total Area: 180.6 m<sup>2</sup> ... 1944 ft<sup>2</sup>