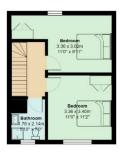

### , CF10 3EH - £4,600 PCM PCM

8 bedroom(s) 4 bathroom(s) 1944.00 sq ft

8 bedrooms and 4 bathrooms! Perfectly located for Cardiff University main campus and SU is this MASSIVE 8 bedroom house! Located on Colum Road (so therefore just a 5 minute walk to the SU and 2 minutes from HUMS) the property offers bags of space, 8 large bedrooms and FOUR bathrooms! Downstairs offers spacious bedrooms and a bathroom suite along with a lounge that is a great entertaining space and is equipped with two smart sofas, dining table and chairs and access into the newly fitted kitchen. Upstairs are more bedrooms, and two bathrooms! HALF RENT FOR JULY ONLY!

PROPERTY SPECIALIST

Mr Rhys Carter rhys.carter@jeffreyross.co.uk

Colum Road, Cathays

Total Area: 180.6 m<sup>2</sup> ... 1944 ft<sup>2</sup>