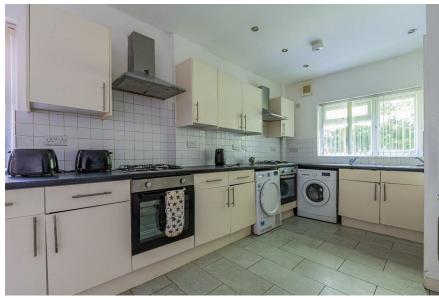

### , CF10 3EH - £4,600 PCM PCM

8 bedroom(s) 4 bathroom(s) 1944.00 sq ft

8 bedrooms and 4 bathrooms! Perfectly located for Cardiff University main campus and SU is this MASSIVE 8 bedroom house! Located on Colum Road (so therefore just a 5 minute walk to the SU and 2 minutes from HUMS) the property offers bags of space, 8 large bedrooms and FOUR bathrooms! Downstairs offers spacious bedrooms and a bathroom suite along with a lounge that is a great entertaining space and is equipped with two smart sofas, dining table and chairs and access into the newly fitted kitchen. Upstairs are more bedrooms, and two bathrooms! HALF RENT FOR JULY ONLY!