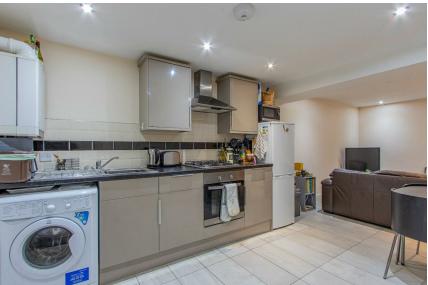

## RICHMOND ROAD

ROATH, CF24 3BW - £850 PCM PCM

On offer for rent here is a very well-presented and very spacious ground-floor, one bedroom apartment on Richmond Road that would make a perfect option for a couple. The bedroom is a very generously sized double bedroom complete with double bed, mattress, wardrobe, chest of drawers and desk with chair. An open-plan lounge/kitchen area is offered and is equally as impressive with handsome fixtures, fittings and a very high level of finish. The property is completed by a modern bathroom suite with bathtub and shower over. Parking options are available, too - a great flat!