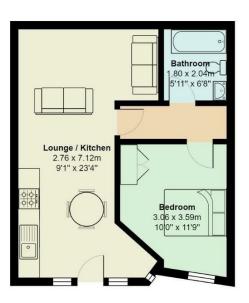

## Richmond Road, Roath

Total Area: 42.1 m<sup>2</sup> ... 453 ft<sup>2</sup> All measurements are approximate and for display purposes only