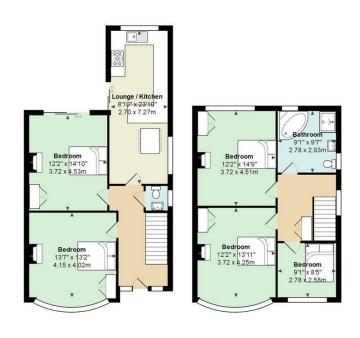

## WINDERMERE AVENUE

ROATH PARK, CF23 5PQ - £2,400 PCM PCM

Rarely available to the Professional / student market is this absolutely fantastic four /five bedroom home that is located just opposite Roath Lake so extremely well located for UHW and Cardiff Met, Cyncoed. Cosy, warm and well presented throughout, this stunning house really stands out from other properties as is definitely more 'home' that 'house.' Downstairs offers two double bedrooms (both really spacious), ground floor WC, and a lovely kitchen / lounge area with access into the pretty rear garden. Upstairs are two further bedrooms and a family bathroom. Further benefiting from off road parking with a drive. The house is nicely furnished and is in such a good area. Honestly, this is such a great house, we love it and know you will too!

## Windermere Avenue, Roath Park

Total Area: 1361 ft² ... 126.5 m²