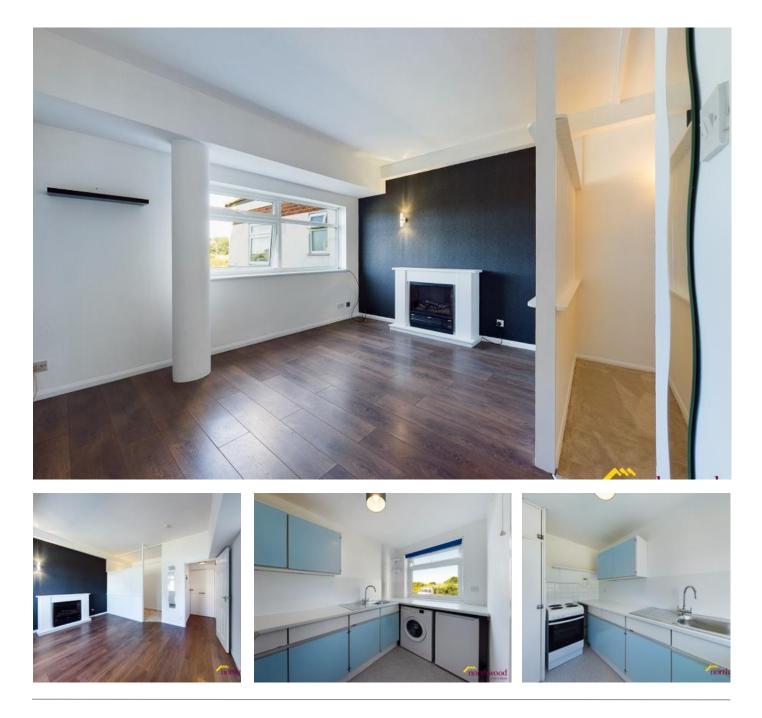

## **Key Features**

- Studio apartment with bedroom partition
  Convenient St Anthony's location
  Close to local shops and transport links
  - Off road parking

Secure entry phone

EPC rating E

Northwood are delighted to offer to market this ground floor, studio apartment conveniently located in the St Anthony's area of Eastbourne.

Accommodation consists of living space with partitioned bedroom, kitchen and bathroom.

Further benefits include electric heating, hand shower over bath, electric oven, washing machine, fridge, built-in storage and proximity to major supermarkets, bus routes and local amenities.