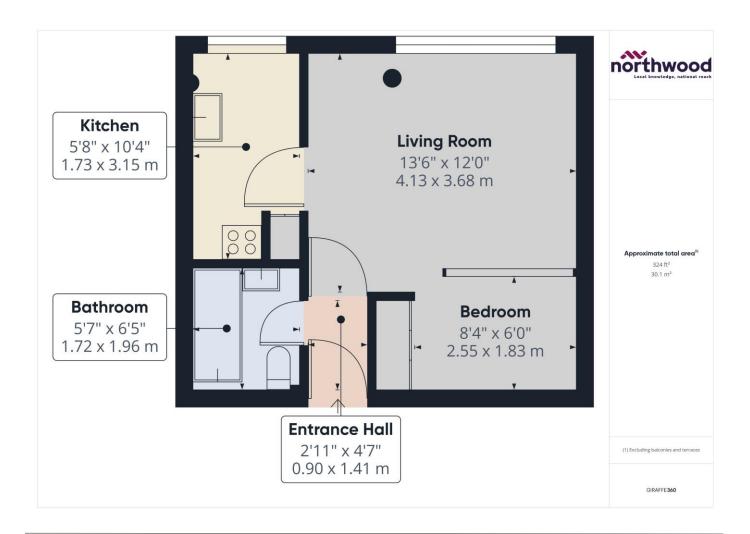

Accommodation consists of living space with partitioned bedroom, kitchen and bathroom.

Further benefits include electric heating, hand shower over bath, electric oven, washing machine, fridge, built-in storage and proximity to major supermarkets, bus routes and local amenities.